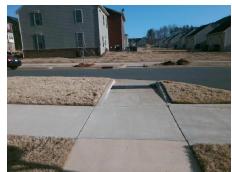

## **Access Compliance Report Public Rights-of-Way** (Curb Ramps)

Intersection ID: N/A Main Street: MILLENNIUM\_AV Cross Street: ANSLEY\_GARDEN\_DR Location: SW Ramp Type: Directional1 ADA ID: 8AD9AEBE0889 Initial Pass/Fail: Fail **Overall Compliance: No Severity Score:** 12.5

Total Cost: 1600.00

| Field Measurements/Component Compliance |                       |       |      |                             |      |  |  |
|-----------------------------------------|-----------------------|-------|------|-----------------------------|------|--|--|
| Comp                                    | liance Description    | Data  | Comp | liance Description          | Data |  |  |
| N/A                                     | Ramp Length (in)      | 100.0 | N/A  | Grade Break?                | N/A  |  |  |
| Yes                                     | Ramp Width (in)       | 72.0  | N/A  | Grade Break Slope (%)       | 0.0  |  |  |
| No                                      | Ramp Slope (%)        | 8.6   | N/A  | Grade Break XSlope (%)      | 0.0  |  |  |
| Yes                                     | Ramp XSlope (%)       | 0.1   |      |                             |      |  |  |
| N/A                                     | Flare Type LT         | N/A   | N/A  | Flare Type RT               | N/A  |  |  |
| N/A                                     | Flare Slope LT (%)    | N/A   | N/A  | Flare Slope RT (%)          | 0.0  |  |  |
| N/A                                     | Flare Traversable LT? | N/A   | N/A  | Flare Traversable RT?       | N/A  |  |  |
| N/A                                     | Landing Length (in)   | 0.0   | N/A  | DWS Provided?               | N/A  |  |  |
| N/A                                     | Landing Width (in)    | 0.0   | N/A  | DWS Contrast?               | N/A  |  |  |
| N/A                                     | Landing Slope (%)     | 0.0   | N/A  | DWS Length (in)             | N/A  |  |  |
| N/A                                     | Landing X Slope (%)   | 0.0   | N/A  | DWS Full Width?             | N/A  |  |  |
| N/A                                     | Landing Curb? (Y/N)   | N/A   | N/A  | DWS Offset LT (in)          | N/A  |  |  |
| N/A                                     | Shared Landing?       | N/A   | N/A  | DWS Offset RT (in)          | N/A  |  |  |
| N/A                                     | Gutter Ponding?       | 0.0   | N/A  | Gutter Slope (%)            | N/A  |  |  |
| N/A                                     | Gutter Lip Ht (in)    | 0.0   | N/A  | Gutter X Slope (%)          | N/A  |  |  |
| N/A                                     | Painted X Walk1?      | No    |      | Road Slope (%)              | 3.4  |  |  |
|                                         | X Walk 1 Direction    | To NE |      | Road X Slope (%)            | 2.6  |  |  |
|                                         | X Walk 1 Width (in)   | N/A   |      | Clear Space?                | N/A  |  |  |
|                                         | X Walk 1 Slope (%)    | 3.4   | N/A  | Clear Space to XWalk (in)   | N/A  |  |  |
|                                         | X Walk 1 X Slope (%)  | 2.6   | N/A  | Storm Grate/Utility Hazard? | N/A  |  |  |
| N/A                                     | Ramp inside XWalk1?   | N/A   |      | Storm Grate/Utility Type    |      |  |  |
| N/A                                     | Any Obstructions?     | N/A   |      |                             | N/A  |  |  |
|                                         | Obstruction Type      |       | Yes  | Surface Condition? (G/P)    | Good |  |  |
|                                         |                       | N/A   | N/A  | Curb Slope (%)              | 5.3  |  |  |
|                                         |                       |       |      |                             |      |  |  |