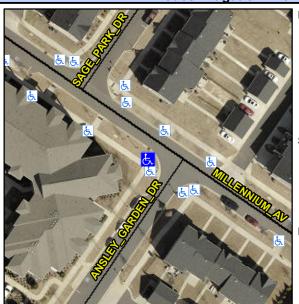

## **Access Compliance Report Public Rights-of-Way** (Curb Ramps)

Intersection ID: N/A Main Street: MILLENNIUM\_AV Cross Street: ANSLEY\_GARDEN\_DR Location: SW Ramp Type: Directional1 ADA ID: 8AD9AEBE0889 Initial Pass/Fail: Fail **Overall Compliance: No Severity Score:** 12.5