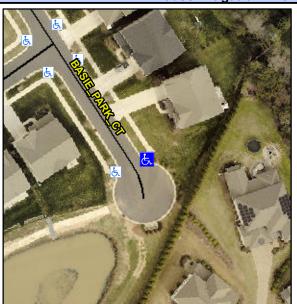

## **Access Compliance Report Public Rights-of-Way** (Curb Ramps)

Data

5.7

2.7

N/A

Good

Main Street: BASIE PARK CT Intersection ID: 10020591 Cross Street: N/A Location: NE Initial Pass/Fail: Fail **Overall Compliance: No Severity Score:** 10 ADA ID: 8ADCEA31268E Ramp Type: Perp

N/A

N/A

To SW

**BASIE PARK CT** Street 1 Name Stop Condition-Street 2 None N/A Street 2 Name Stop Condition-Street 1 N/A Possible Solutions: Compliance Description N/A Remove & Replace Entire Ramp. No Surveyor Notes: N/A PROW/ADA: Not Found, R304.5.1