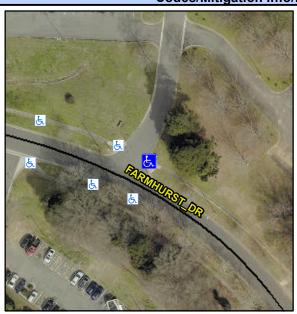

## **Access Compliance Report Public Rights-of-Way** (Curb Ramps)

Intersection ID: 10026441 Main Street: FARMHURST DR **Cross Street: N/A** Location: NE ADA ID: 8ADD80A8D3EE Ramp Type: BlendTrans2 Initial Pass/Fail: Fail **Overall Compliance: No Severity Score:** 25

**Codes/Mitigation Info/Possible Solution** 

Street 1 Name Stop Condition-Street 1 Street 2 Name Stop Condition-Street 2

**ENTRANCE** StopSign **FARMHURST DR** None

Possible Solutions: **Remove & Replace Curb Ramp With Two New Directional Ramps or** Equivalent. Surveyor Notes: N/A PROW/ADA: Not Found, R304.5.3