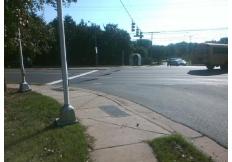

## Access Compliance Report Public Rights-of-Way (Curb Ramps)

Intersection ID: 24195 Main Street: PROVIDENCE\_RD Cross Street: BEVERLY\_CREST\_BV Location: NW

ADA ID: 8AE32090D486 Ramp Type: Perp Initial Pass/Fail: Fail Overall Compliance: No Severity Score: 12.5

| Total Cost: | \$<br>1850.00 |
|-------------|---------------|
|             |               |

| Field Measurements/Component Compliance |                       |      |      |                             |      |  |  |
|-----------------------------------------|-----------------------|------|------|-----------------------------|------|--|--|
|                                         | iance Description     | Data | Comp | liance Description          | Data |  |  |
| N/A                                     | Ramp Length (in)      | 71.0 | No   | Ramp Slope (%)              | 10.0 |  |  |
| Yes                                     | Ramp Width (in)       | 76.0 | Yes  | Ramp XSlope (%)             | 0.8  |  |  |
| N/A                                     | Flare Type LT         | N/A  | N/A  | Flare Type RT               | N/A  |  |  |
| N/A                                     | Flare Slope LT (%)    | N/A  | N/A  | Flare Slope RT (%)          | N/A  |  |  |
| N/A                                     | Flare Traversable LT? | N/A  | N/A  | Flare Traversable RT?       | N/A  |  |  |
| N/A                                     | Landing Length (in)   | N/A  | N/A  | DWS Provided?               | N/A  |  |  |
| N/A                                     | Landing Width (in)    | N/A  | N/A  | DWS Contrast?               | N/A  |  |  |
| N/A                                     | Landing Slope (%)     | N/A  | N/A  | DWS Length (in)             | N/A  |  |  |
| N/A                                     | Landing X Slope (%)   | N/A  | N/A  | DWS Full Width?             | N/A  |  |  |
| N/A                                     | Landing Curb? (Y/N)   | N/A  | N/A  | DWS Offset (in)             | N/A  |  |  |
| N/A                                     | Shared Landing?       | N/A  |      |                             |      |  |  |
| N/A                                     | Gutter Ponding?       | N/A  | N/A  | Gutter Slope (%)            | N/A  |  |  |
| N/A                                     | Gutter Lip Ht (in)    | N/A  | N/A  | Gutter X Slope (%)          | N/A  |  |  |
| N/A                                     | Painted X Walk1?      | No   | N/A  | Painted X Walk2?            | N/A  |  |  |
|                                         | X Walk 1 Direction    | To S |      | X Walk 2 Direction          | N/A  |  |  |
| N/A                                     | X Walk 1 Width (in)   | N/A  | N/A  | X Walk 2 Width (in)         | N/A  |  |  |
|                                         | X Walk 1 Slope (%)    | 0.7  |      | X Walk 2 Slope (%)          | N/A  |  |  |
|                                         | X Walk 1 X Slope (%)  | 0.1  |      | X Walk 2 X Slope (%)        | N/A  |  |  |
| N/A                                     | Ramp inside XWalk1?   | N/A  | N/A  | Ramp inside XWalk2?         | N/A  |  |  |
|                                         | Road Slope (%)        | N/A  | N/A  | Clear Space?                | N/A  |  |  |
|                                         | Road X Slope (%)      | N/A  | N/A  | Clear Space to XWalk (in)   | N/A  |  |  |
| N/A                                     | Any Obstructions?     | N/A  | N/A  | Storm Grate/Utility Hazard? | N/A  |  |  |
|                                         | Obstruction Type      |      |      | Storm Grate/Utility Type    |      |  |  |
|                                         |                       | N/A  |      |                             | N/A  |  |  |
|                                         |                       |      | Yes  | Surface Condition? (G/P)    | Good |  |  |
|                                         | 124 3 W               | ·    | -    |                             |      |  |  |