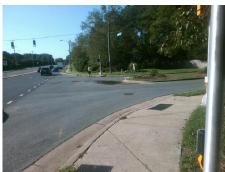

## Access Compliance Report Public Rights-of-Way (Curb Ramps)

Intersection ID: 24195 Main Street: PROVIDENCE\_RD Cross Street: BEVERLY\_CREST\_BV Location: NW

ADA ID: 8AE32090D486 Ramp Type: Perp Initial Pass/Fail: Fail Overall Compliance: No Severity Score: 12.5

| Total Cost: | \$<br>1850.00 |
|-------------|---------------|
|             |               |

| Field Measurements/Component Compliance |                       |      |      |                             |      |  |  |
|-----------------------------------------|-----------------------|------|------|-----------------------------|------|--|--|
|                                         | iance Description     | Data | Comp | liance Description          | Data |  |  |
| N/A                                     | Ramp Length (in)      | 71.0 | No   | Ramp Slope (%)              | 10.0 |  |  |
| Yes                                     | Ramp Width (in)       | 76.0 | Yes  | Ramp XSlope (%)             | 0.8  |  |  |
| N/A                                     | Flare Type LT         | N/A  | N/A  | Flare Type RT               | N/A  |  |  |
| N/A                                     | Flare Slope LT (%)    | N/A  | N/A  | Flare Slope RT (%)          | N/A  |  |  |
| N/A                                     | Flare Traversable LT? | N/A  | N/A  | Flare Traversable RT?       | N/A  |  |  |
| N/A                                     | Landing Length (in)   | N/A  | N/A  | DWS Provided?               | N/A  |  |  |
| N/A                                     | Landing Width (in)    | N/A  | N/A  | DWS Contrast?               | N/A  |  |  |
| N/A                                     | Landing Slope (%)     | N/A  | N/A  | DWS Length (in)             | N/A  |  |  |
| N/A                                     | Landing X Slope (%)   | N/A  | N/A  | DWS Full Width?             | N/A  |  |  |
| N/A                                     | Landing Curb? (Y/N)   | N/A  | N/A  | DWS Offset (in)             | N/A  |  |  |
| N/A                                     | Shared Landing?       | N/A  |      |                             |      |  |  |
| N/A                                     | Gutter Ponding?       | N/A  | N/A  | Gutter Slope (%)            | N/A  |  |  |
| N/A                                     | Gutter Lip Ht (in)    | N/A  | N/A  | Gutter X Slope (%)          | N/A  |  |  |
| N/A                                     | Painted X Walk1?      | No   | N/A  | Painted X Walk2?            | N/A  |  |  |
|                                         | X Walk 1 Direction    | To S |      | X Walk 2 Direction          | N/A  |  |  |
| N/A                                     | X Walk 1 Width (in)   | N/A  | N/A  | X Walk 2 Width (in)         | N/A  |  |  |
|                                         | X Walk 1 Slope (%)    | 0.7  |      | X Walk 2 Slope (%)          | N/A  |  |  |
|                                         | X Walk 1 X Slope (%)  | 0.1  |      | X Walk 2 X Slope (%)        | N/A  |  |  |
| N/A                                     | Ramp inside XWalk1?   | N/A  | N/A  | Ramp inside XWalk2?         | N/A  |  |  |
|                                         | Road Slope (%)        | N/A  | N/A  | Clear Space?                | N/A  |  |  |
|                                         | Road X Slope (%)      | N/A  | N/A  | Clear Space to XWalk (in)   | N/A  |  |  |
| N/A                                     | Any Obstructions?     | N/A  | N/A  | Storm Grate/Utility Hazard? | N/A  |  |  |
|                                         | Obstruction Type      |      |      | Storm Grate/Utility Type    |      |  |  |
|                                         |                       | N/A  |      |                             | N/A  |  |  |
|                                         |                       |      | Yes  | Surface Condition? (G/P)    | Good |  |  |
|                                         | 124 3 W               | ·    | -    |                             |      |  |  |