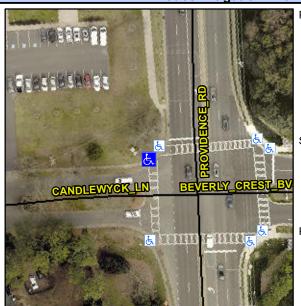

## Access Compliance Report Public Rights-of-Way (Curb Ramps)

Intersection ID: 24195 Main Street: PROVIDENCE\_RD Cross Street: BEVERLY\_CREST\_BV Location: NW

ADA ID: 8AE32090D486 Ramp Type: Perp Initial Pass/Fail: Fail Overall Compliance: No Severity Score: 12.5