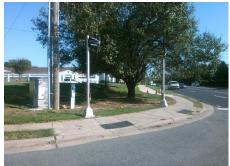

## Access Compliance Report Public Rights-of-Way (Curb Ramps)

Intersection ID: 24195 Main Street: PROVIDENCE\_RD Cross Street: BEVERLY\_CREST\_BV Location: NW

ADA ID: 8AE32090D486 Ramp Type: Perp Initial Pass/Fail: Fail Overall Compliance: No Severity Score: 12.5

| Total Cost: | \$<br>1850.00 |
|-------------|---------------|
|             |               |

| Field Measurements/Component Compliance |                       |      |      |                             |      |  |  |
|-----------------------------------------|-----------------------|------|------|-----------------------------|------|--|--|
|                                         | iance Description     | Data | Comp | liance Description          | Data |  |  |
| N/A                                     | Ramp Length (in)      | 71.0 | No   | Ramp Slope (%)              | 10.0 |  |  |
| Yes                                     | Ramp Width (in)       | 76.0 | Yes  | Ramp XSlope (%)             | 0.8  |  |  |
| N/A                                     | Flare Type LT         | N/A  | N/A  | Flare Type RT               | N/A  |  |  |
| N/A                                     | Flare Slope LT (%)    | N/A  | N/A  | Flare Slope RT (%)          | N/A  |  |  |
| N/A                                     | Flare Traversable LT? | N/A  | N/A  | Flare Traversable RT?       | N/A  |  |  |
| N/A                                     | Landing Length (in)   | N/A  | N/A  | DWS Provided?               | N/A  |  |  |
| N/A                                     | Landing Width (in)    | N/A  | N/A  | DWS Contrast?               | N/A  |  |  |
| N/A                                     | Landing Slope (%)     | N/A  | N/A  | DWS Length (in)             | N/A  |  |  |
| N/A                                     | Landing X Slope (%)   | N/A  | N/A  | DWS Full Width?             | N/A  |  |  |
| N/A                                     | Landing Curb? (Y/N)   | N/A  | N/A  | DWS Offset (in)             | N/A  |  |  |
| N/A                                     | Shared Landing?       | N/A  |      |                             |      |  |  |
| N/A                                     | Gutter Ponding?       | N/A  | N/A  | Gutter Slope (%)            | N/A  |  |  |
| N/A                                     | Gutter Lip Ht (in)    | N/A  | N/A  | Gutter X Slope (%)          | N/A  |  |  |
| N/A                                     | Painted X Walk1?      | No   | N/A  | Painted X Walk2?            | N/A  |  |  |
|                                         | X Walk 1 Direction    | To S |      | X Walk 2 Direction          | N/A  |  |  |
| N/A                                     | X Walk 1 Width (in)   | N/A  | N/A  | X Walk 2 Width (in)         | N/A  |  |  |
|                                         | X Walk 1 Slope (%)    | 0.7  |      | X Walk 2 Slope (%)          | N/A  |  |  |
|                                         | X Walk 1 X Slope (%)  | 0.1  |      | X Walk 2 X Slope (%)        | N/A  |  |  |
| N/A                                     | Ramp inside XWalk1?   | N/A  | N/A  | Ramp inside XWalk2?         | N/A  |  |  |
|                                         | Road Slope (%)        | N/A  | N/A  | Clear Space?                | N/A  |  |  |
|                                         | Road X Slope (%)      | N/A  | N/A  | Clear Space to XWalk (in)   | N/A  |  |  |
| N/A                                     | Any Obstructions?     | N/A  | N/A  | Storm Grate/Utility Hazard? | N/A  |  |  |
|                                         | Obstruction Type      |      |      | Storm Grate/Utility Type    |      |  |  |
|                                         |                       | N/A  |      |                             | N/A  |  |  |
|                                         |                       |      | Yes  | Surface Condition? (G/P)    | Good |  |  |
|                                         | 124 3 W               | ·    | -    |                             |      |  |  |