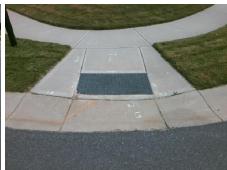

## Field Measurements/Component Compliance

Street 1 Name
Stop Condition-Street 2
Street 2 Name
Stop Condition-Street 1

DAMASCUS ST StopSign HEREFORD ST None Possible Solutions:

Remove & Replace Curb Ramp With Two New Directional Ramps or Equivalent.

Surveyor Notes:

N/A

PROW/ADA:

Not Found, R304.5.1, R304.5.3

Total Cost: \$ 3200.00

| Fleid Measurements/Component Compnance |                        |                       |      |                        |                             |      |
|----------------------------------------|------------------------|-----------------------|------|------------------------|-----------------------------|------|
|                                        | Compliance Description |                       | Data | Compliance Description |                             | Data |
|                                        | N/A                    | Ramp Length (in)      | 73.5 | Yes                    | Ramp Slope (%)              | 6.2  |
|                                        | No                     | Ramp Width (in)       | 47.0 | No                     | Ramp XSlope (%)             | 6.3  |
|                                        | N/A                    | Flare Type LT         | N/A  | N/A                    | Flare Type RT               | N/A  |
|                                        | N/A                    | Flare Slope LT (%)    | N/A  | N/A                    | Flare Slope RT (%)          | N/A  |
|                                        | N/A                    | Flare Traversable LT? | N/A  | N/A                    | Flare Traversable RT?       | N/A  |
|                                        | N/A                    | Landing Length (in)   | N/A  | N/A                    | DWS Provided?               | N/A  |
|                                        | N/A                    | Landing Width (in)    | N/A  | N/A                    | DWS Contrast?               | N/A  |
|                                        | N/A                    | Landing Slope (%)     | N/A  | N/A                    | DWS Length (in)             | N/A  |
|                                        | N/A                    | Landing X Slope (%)   | N/A  | N/A                    | DWS Full Width?             | N/A  |
|                                        | N/A                    | Landing Curb? (Y/N)   | N/A  | N/A                    | DWS Offset (in)             | N/A  |
|                                        | N/A                    | Shared Landing?       | N/A  |                        |                             |      |
|                                        | N/A                    | Gutter Ponding?       | N/A  | N/A                    | Gutter Slope (%)            | N/A  |
|                                        | N/A                    | Gutter Lip Ht (in)    | N/A  | N/A                    | Gutter X Slope (%)          | N/A  |
|                                        | N/A                    | Painted X Walk1?      | No   | N/A                    | Painted X Walk2?            | No   |
|                                        |                        | X Walk 1 Direction    | To N |                        | X Walk 2 Direction          | To W |
|                                        | N/A                    | X Walk 1 Width (in)   | N/A  | N/A                    | X Walk 2 Width (in)         | N/A  |
|                                        |                        | X Walk 1 Slope (%)    | 1.8  |                        | X Walk 2 Slope (%)          | 1.8  |
|                                        |                        | X Walk 1 X Slope (%)  | 0.2  |                        | X Walk 2 X Slope (%)        | 2.1  |
|                                        | N/A                    | Ramp inside XWalk1?   | N/A  | N/A                    | Ramp inside XWalk2?         | N/A  |
|                                        |                        | Road Slope (%)        | 3.1  | N/A                    | Clear Space?                | N/A  |
|                                        |                        | Road X Slope (%)      | 1.4  | N/A                    | Clear Space to XWalk (in)   | N/A  |
|                                        | N/A                    | Any Obstructions?     | N/A  | N/A                    | Storm Grate/Utility Hazard? | N/A  |
|                                        |                        | Obstruction Type      |      |                        | Storm Grate/Utility Type    |      |
|                                        |                        |                       | N/A  |                        |                             | N/A  |
|                                        |                        |                       |      | Yes                    | Surface Condition? (G/P)    | Good |
|                                        |                        |                       |      |                        |                             |      |