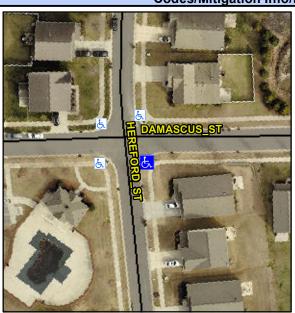

## Access Compliance Report Public Rights-of-Way (Curb Ramps)

Intersection ID: 49397 Main Street: HEREFORD\_ST Cross Street: DAMASCUS\_ST Location: SE

ADA ID: 8AE8D2DA8D51 Ramp Type: PerpDiag Initial Pass/Fail: Fail Overall Compliance: No Severity Score: 21.25

## Field Measurements/Component Compliance

Street 1 Name
Stop Condition-Street 2
Street 2 Name
Stop Condition-Street 1

DAMASCUS ST StopSign HEREFORD ST None Possible Solutions:

Remove & Replace Curb Ramp With Two New Directional Ramps or Equivalent.