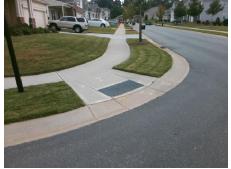

## Field Measurements/Component Compliance

Street 1 Name
Stop Condition-Street 2
Street 2 Name
Stop Condition-Street 1

DAMASCUS ST StopSign HEREFORD ST None Possible Solutions:

Remove & Replace Curb Ramp With Two New Directional Ramps or Equivalent.

Surveyor Notes:

N/A

PROW/ADA:

Not Found, R304.5.1, R304.5.3

Total Cost: \$ 3200.00

| Fleid Measurements/Component Compnance |                        |                       |      |                        |                             |      |
|----------------------------------------|------------------------|-----------------------|------|------------------------|-----------------------------|------|
|                                        | Compliance Description |                       | Data | Compliance Description |                             | Data |
|                                        | N/A                    | Ramp Length (in)      | 73.5 | Yes                    | Ramp Slope (%)              | 6.2  |
|                                        | No                     | Ramp Width (in)       | 47.0 | No                     | Ramp XSlope (%)             | 6.3  |
|                                        | N/A                    | Flare Type LT         | N/A  | N/A                    | Flare Type RT               | N/A  |
|                                        | N/A                    | Flare Slope LT (%)    | N/A  | N/A                    | Flare Slope RT (%)          | N/A  |
|                                        | N/A                    | Flare Traversable LT? | N/A  | N/A                    | Flare Traversable RT?       | N/A  |
|                                        | N/A                    | Landing Length (in)   | N/A  | N/A                    | DWS Provided?               | N/A  |
|                                        | N/A                    | Landing Width (in)    | N/A  | N/A                    | DWS Contrast?               | N/A  |
|                                        | N/A                    | Landing Slope (%)     | N/A  | N/A                    | DWS Length (in)             | N/A  |
|                                        | N/A                    | Landing X Slope (%)   | N/A  | N/A                    | DWS Full Width?             | N/A  |
|                                        | N/A                    | Landing Curb? (Y/N)   | N/A  | N/A                    | DWS Offset (in)             | N/A  |
|                                        | N/A                    | Shared Landing?       | N/A  |                        |                             |      |
|                                        | N/A                    | Gutter Ponding?       | N/A  | N/A                    | Gutter Slope (%)            | N/A  |
|                                        | N/A                    | Gutter Lip Ht (in)    | N/A  | N/A                    | Gutter X Slope (%)          | N/A  |
|                                        | N/A                    | Painted X Walk1?      | No   | N/A                    | Painted X Walk2?            | No   |
|                                        |                        | X Walk 1 Direction    | To N |                        | X Walk 2 Direction          | To W |
|                                        | N/A                    | X Walk 1 Width (in)   | N/A  | N/A                    | X Walk 2 Width (in)         | N/A  |
|                                        |                        | X Walk 1 Slope (%)    | 1.8  |                        | X Walk 2 Slope (%)          | 1.8  |
|                                        |                        | X Walk 1 X Slope (%)  | 0.2  |                        | X Walk 2 X Slope (%)        | 2.1  |
|                                        | N/A                    | Ramp inside XWalk1?   | N/A  | N/A                    | Ramp inside XWalk2?         | N/A  |
|                                        |                        | Road Slope (%)        | 3.1  | N/A                    | Clear Space?                | N/A  |
|                                        |                        | Road X Slope (%)      | 1.4  | N/A                    | Clear Space to XWalk (in)   | N/A  |
|                                        | N/A                    | Any Obstructions?     | N/A  | N/A                    | Storm Grate/Utility Hazard? | N/A  |
|                                        |                        | Obstruction Type      |      |                        | Storm Grate/Utility Type    |      |
|                                        |                        |                       | N/A  |                        |                             | N/A  |
|                                        |                        |                       |      | Yes                    | Surface Condition? (G/P)    | Good |
|                                        |                        |                       |      |                        |                             |      |