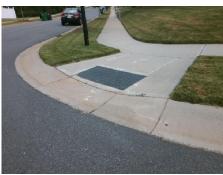

## Field Measurements/Component Compliance

Street 1 Name
Stop Condition-Street 2
Street 2 Name
Stop Condition-Street 1

DAMASCUS ST StopSign HEREFORD ST None Possible Solutions:

Remove & Replace Curb Ramp With Two New Directional Ramps or Equivalent.

Surveyor Notes:

N/A

PROW/ADA:

Not Found, R304.5.1, R304.5.3

Total Cost: \$ 3200.00

| Fleid Measurements/Component Compnance |                        |                       |      |                        |                             |      |
|----------------------------------------|------------------------|-----------------------|------|------------------------|-----------------------------|------|
|                                        | Compliance Description |                       | Data | Compliance Description |                             | Data |
|                                        | N/A                    | Ramp Length (in)      | 73.5 | Yes                    | Ramp Slope (%)              | 6.2  |
|                                        | No                     | Ramp Width (in)       | 47.0 | No                     | Ramp XSlope (%)             | 6.3  |
|                                        | N/A                    | Flare Type LT         | N/A  | N/A                    | Flare Type RT               | N/A  |
|                                        | N/A                    | Flare Slope LT (%)    | N/A  | N/A                    | Flare Slope RT (%)          | N/A  |
|                                        | N/A                    | Flare Traversable LT? | N/A  | N/A                    | Flare Traversable RT?       | N/A  |
|                                        | N/A                    | Landing Length (in)   | N/A  | N/A                    | DWS Provided?               | N/A  |
|                                        | N/A                    | Landing Width (in)    | N/A  | N/A                    | DWS Contrast?               | N/A  |
|                                        | N/A                    | Landing Slope (%)     | N/A  | N/A                    | DWS Length (in)             | N/A  |
|                                        | N/A                    | Landing X Slope (%)   | N/A  | N/A                    | DWS Full Width?             | N/A  |
|                                        | N/A                    | Landing Curb? (Y/N)   | N/A  | N/A                    | DWS Offset (in)             | N/A  |
|                                        | N/A                    | Shared Landing?       | N/A  |                        |                             |      |
|                                        | N/A                    | Gutter Ponding?       | N/A  | N/A                    | Gutter Slope (%)            | N/A  |
|                                        | N/A                    | Gutter Lip Ht (in)    | N/A  | N/A                    | Gutter X Slope (%)          | N/A  |
|                                        | N/A                    | Painted X Walk1?      | No   | N/A                    | Painted X Walk2?            | No   |
|                                        |                        | X Walk 1 Direction    | To N |                        | X Walk 2 Direction          | To W |
|                                        | N/A                    | X Walk 1 Width (in)   | N/A  | N/A                    | X Walk 2 Width (in)         | N/A  |
|                                        |                        | X Walk 1 Slope (%)    | 1.8  |                        | X Walk 2 Slope (%)          | 1.8  |
|                                        |                        | X Walk 1 X Slope (%)  | 0.2  |                        | X Walk 2 X Slope (%)        | 2.1  |
|                                        | N/A                    | Ramp inside XWalk1?   | N/A  | N/A                    | Ramp inside XWalk2?         | N/A  |
|                                        |                        | Road Slope (%)        | 3.1  | N/A                    | Clear Space?                | N/A  |
|                                        |                        | Road X Slope (%)      | 1.4  | N/A                    | Clear Space to XWalk (in)   | N/A  |
|                                        | N/A                    | Any Obstructions?     | N/A  | N/A                    | Storm Grate/Utility Hazard? | N/A  |
|                                        |                        | Obstruction Type      |      |                        | Storm Grate/Utility Type    |      |
|                                        |                        |                       | N/A  |                        |                             | N/A  |
|                                        |                        |                       |      | Yes                    | Surface Condition? (G/P)    | Good |
|                                        |                        |                       |      |                        |                             |      |