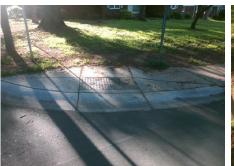

## Field Measurements/Component Compliance

SHEFFIELD DR Street 1 Name Stop Condition-Street 1 StopSign Street 2 Name N/A Stop Condition-Street 2 N/A Possible Solutions: Remove & Replace Curb Ramp With Two New Directional Ramps or Equivalent. Surveyor Notes: **NO LT SW** 

Not Found, R304.5.3

PROW/ADA:

Total Cost:

3200.00

| Field Measurements/Component Compliance |                       |      |                        |                             |      |
|-----------------------------------------|-----------------------|------|------------------------|-----------------------------|------|
| Compliance Description                  |                       | Data | Compliance Description |                             | Data |
| N/A                                     | Ramp Length (in)      | 57.0 | Yes                    | BlendTrans Slope (%)        | 2.6  |
| Yes                                     | Ramp Width (in)       | 48.0 | No                     | BlendTrans XSlope (%)       | 5.3  |
| N/A                                     | Flare Type LT         | N/A  | N/A                    | Flare Type RT               | N/A  |
| N/A                                     | Flare Slope LT (%)    | N/A  | N/A                    | Flare Slope RT (%)          | N/A  |
| N/A                                     | Flare Traversable LT? | N/A  | N/A                    | Flare Traversable RT?       | N/A  |
| N/A                                     | Landing Length (in)   | N/A  | N/A                    | DWS Provided?               | N/A  |
| N/A                                     | Landing Width (in)    | N/A  | N/A                    | DWS Contrast?               | N/A  |
| N/A                                     | Landing Slope (%)     | N/A  | N/A                    | DWS Length (in)             | N/A  |
| N/A                                     | Landing X Slope (%)   | N/A  | N/A                    | DWS Full Width?             | N/A  |
| N/A                                     | Landing Curb? (Y/N)   | N/A  | N/A                    | DWS Offset (in)             | N/A  |
| N/A                                     | Shared Landing?       | N/A  |                        |                             |      |
| N/A                                     | Gutter Ponding?       | N/A  | N/A                    | Gutter Slope (%)            | N/A  |
| N/A                                     | Gutter Lip Ht (in)    | N/A  | N/A                    | Gutter X Slope (%)          | N/A  |
| N/A                                     | Painted X Walk1?      | No   | N/A                    | Painted X Walk2?            | N/A  |
|                                         | X Walk 1 Direction    | To N |                        | X Walk 2 Direction          | N/A  |
|                                         | X Walk 1 Width (in)   | N/A  |                        | X Walk 2 Width (in)         | N/A  |
|                                         | X Walk 1 Slope (%)    | 8.6  |                        | X Walk 2 Slope (%)          | N/A  |
|                                         | X Walk 1 X Slope (%)  | 2.6  |                        | X Walk 2 X Slope (%)        | N/A  |
| N/A                                     | Ramp inside XWalk1?   | N/A  | N/A                    | Ramp inside XWalk2?         | N/A  |
|                                         | Road Slope (%)        | 2.6  |                        | Clear Space?                | N/A  |
|                                         | Road X Slope (%)      | 8.6  | N/A                    | Clear Space to XWalk (in)   | N/A  |
| N/A                                     | Any Obstructions?     | N/A  | N/A                    | Storm Grate/Utility Hazard? | N/A  |
|                                         | Obstruction Type      |      |                        | Storm Grate/Utility Type    |      |
|                                         |                       | N/A  |                        |                             | N/A  |
|                                         |                       |      | Yes                    | Surface Condition? (G/P)    | Good |
| -                                       |                       |      | No                     | Curb Slope (%)              | 12.4 |