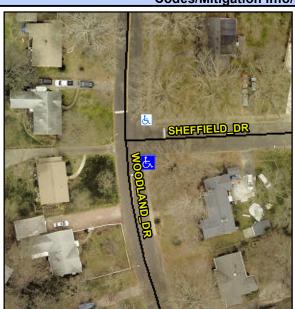

## **Access Compliance Report Public Rights-of-Way** (Curb Ramps)

Intersection ID: 15083 Main Street: SHEFFIELD DR **Cross Street: WOODLAND DR** Location: SE ADA ID: 8AE96AD6C41F Ramp Type: BlendTrans1 Initial Pass/Fail: Fail **Overall Compliance: No Severity Score:** 12.5