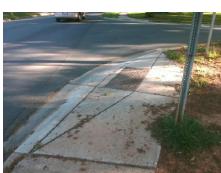

## Field Measurements/Component Compliance

SHEFFIELD DR Street 1 Name Stop Condition-Street 1 StopSign Street 2 Name N/A Stop Condition-Street 2 N/A Possible Solutions: Remove & Replace Curb Ramp With Two New Directional Ramps or Equivalent. Surveyor Notes: **NO LT SW** 

Not Found, R304.5.3

PROW/ADA:

Total Cost:

3200.00

| Field Measurements/Component Compliance |                       |      |                        |                             |      |
|-----------------------------------------|-----------------------|------|------------------------|-----------------------------|------|
| Compliance Description                  |                       | Data | Compliance Description |                             | Data |
| N/A                                     | Ramp Length (in)      | 57.0 | Yes                    | BlendTrans Slope (%)        | 2.6  |
| Yes                                     | Ramp Width (in)       | 48.0 | No                     | BlendTrans XSlope (%)       | 5.3  |
| N/A                                     | Flare Type LT         | N/A  | N/A                    | Flare Type RT               | N/A  |
| N/A                                     | Flare Slope LT (%)    | N/A  | N/A                    | Flare Slope RT (%)          | N/A  |
| N/A                                     | Flare Traversable LT? | N/A  | N/A                    | Flare Traversable RT?       | N/A  |
| N/A                                     | Landing Length (in)   | N/A  | N/A                    | DWS Provided?               | N/A  |
| N/A                                     | Landing Width (in)    | N/A  | N/A                    | DWS Contrast?               | N/A  |
| N/A                                     | Landing Slope (%)     | N/A  | N/A                    | DWS Length (in)             | N/A  |
| N/A                                     | Landing X Slope (%)   | N/A  | N/A                    | DWS Full Width?             | N/A  |
| N/A                                     | Landing Curb? (Y/N)   | N/A  | N/A                    | DWS Offset (in)             | N/A  |
| N/A                                     | Shared Landing?       | N/A  |                        |                             |      |
| N/A                                     | Gutter Ponding?       | N/A  | N/A                    | Gutter Slope (%)            | N/A  |
| N/A                                     | Gutter Lip Ht (in)    | N/A  | N/A                    | Gutter X Slope (%)          | N/A  |
| N/A                                     | Painted X Walk1?      | No   | N/A                    | Painted X Walk2?            | N/A  |
|                                         | X Walk 1 Direction    | To N |                        | X Walk 2 Direction          | N/A  |
|                                         | X Walk 1 Width (in)   | N/A  |                        | X Walk 2 Width (in)         | N/A  |
|                                         | X Walk 1 Slope (%)    | 8.6  |                        | X Walk 2 Slope (%)          | N/A  |
|                                         | X Walk 1 X Slope (%)  | 2.6  |                        | X Walk 2 X Slope (%)        | N/A  |
| N/A                                     | Ramp inside XWalk1?   | N/A  | N/A                    | Ramp inside XWalk2?         | N/A  |
|                                         | Road Slope (%)        | 2.6  |                        | Clear Space?                | N/A  |
|                                         | Road X Slope (%)      | 8.6  | N/A                    | Clear Space to XWalk (in)   | N/A  |
| N/A                                     | Any Obstructions?     | N/A  | N/A                    | Storm Grate/Utility Hazard? | N/A  |
|                                         | Obstruction Type      |      |                        | Storm Grate/Utility Type    |      |
|                                         |                       | N/A  |                        |                             | N/A  |
|                                         |                       |      | Yes                    | Surface Condition? (G/P)    | Good |
| -                                       |                       |      | No                     | Curb Slope (%)              | 12.4 |