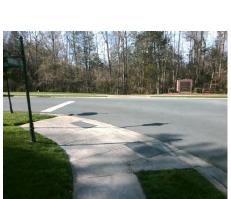

## Field Measurements/Component Compliance

**ARDREY KELL RD** Street 1 Name StopSign Stop Condition-Street 1 Street 2 Name N/A Stop Condition-Street 2 N/A Remove & Replace Curb Ramp With Two New Directional Ramps or Equivalent.

Surveyor Notes: N/A

PROW/ADA:

Not Found, R304.5.1

Total Cost:

3200.00

| Compliance Description |                       | Data  | Comp | liance Description          | Data |
|------------------------|-----------------------|-------|------|-----------------------------|------|
| N/A                    | Ramp Length (in)      | 47.5  | Yes  | BlendTrans Slope (%)        | 3.5  |
| No                     | Ramp Width (in)       | 33.5  | Yes  | BlendTrans XSlope (%)       | 1.7  |
| N/A                    | Flare Type LT         | N/A   | N/A  | Flare Type RT               | N/A  |
| N/A                    | Flare Slope LT (%)    | N/A   | N/A  | Flare Slope RT (%)          | N/A  |
| N/A                    | Flare Traversable LT? | N/A   | N/A  | Flare Traversable RT?       | N/A  |
| N/A                    | Landing Length (in)   | N/A   | N/A  | DWS Provided?               | N/A  |
| N/A                    | Landing Width (in)    | N/A   | N/A  | DWS Contrast?               | N/A  |
| N/A                    | Landing Slope (%)     | N/A   | N/A  | DWS Length (in)             | N/A  |
| N/A                    | Landing X Slope (%)   | N/A   | N/A  | DWS Full Width?             | N/A  |
| N/A                    | Landing Curb? (Y/N)   | N/A   | N/A  | DWS Offset (in)             | N/A  |
| N/A                    | Shared Landing?       | N/A   |      |                             |      |
| N/A                    | Gutter Ponding?       | N/A   | N/A  | Gutter Slope (%)            | N/A  |
| N/A                    | Gutter Lip Ht (in)    | N/A   | N/A  | Gutter X Slope (%)          | N/A  |
| N/A                    | Painted X Walk1?      | No    | N/A  | Painted X Walk2?            | N/A  |
|                        | X Walk 1 Direction    | To NW |      | X Walk 2 Direction          | N/A  |
|                        | X Walk 1 Width (in)   | N/A   |      | X Walk 2 Width (in)         | N/A  |
|                        | X Walk 1 Slope (%)    | N/A   |      | X Walk 2 Slope (%)          | N/A  |
|                        | X Walk 1 X Slope (%)  | N/A   |      | X Walk 2 X Slope (%)        | N/A  |
| N/A                    | Ramp inside XWalk1?   | N/A   | N/A  | Ramp inside XWalk2?         | N/A  |
|                        | Road Slope (%)        | N/A   |      | Clear Space?                | N/A  |
|                        | Road X Slope (%)      | N/A   | N/A  | Clear Space to XWalk (in)   | N/A  |
| N/A                    | Any Obstructions?     | N/A   | N/A  | Storm Grate/Utility Hazard? | N/A  |
|                        | Obstruction Type      |       |      | Storm Grate/Utility Type    |      |
|                        |                       | N/A   |      |                             | N/A  |
|                        |                       |       | Yes  | Surface Condition? (G/P)    | Good |
| MODEL SET              |                       |       | No   | Curb Slope (%)              | 17.9 |