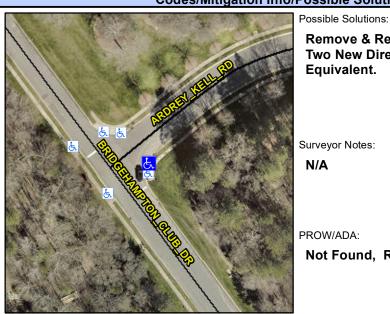

## **Access Compliance Report Public Rights-of-Way** (Curb Ramps)

Intersection ID: 28390 Main Street: ARDREY KELL RD Cross Street: BRIDGEHAMPTON CLUB DR Location: **ADA ID: 8AEE7DAB1FD0** Ramp Type: BlendTrans1 Initial Pass/Fail: Fail **Overall Compliance: No Severity Score:** 17.5

## Field Measurements/Component Compliance

**ARDREY KELL RD** Street 1 Name StopSign Stop Condition-Street 1 Street 2 Name N/A Stop Condition-Street 2 N/A Remove & Replace Curb Ramp With Two New Directional Ramps or Equivalent.

Surveyor Notes: N/A

PROW/ADA:

Not Found, R304.5.1

Total Cost:

3200.00

| Compliance Description |                       | Data  | Comp | liance Description          | Data |
|------------------------|-----------------------|-------|------|-----------------------------|------|
| N/A                    | Ramp Length (in)      | 47.5  | Yes  | BlendTrans Slope (%)        | 3.5  |
| No                     | Ramp Width (in)       | 33.5  | Yes  | BlendTrans XSlope (%)       | 1.7  |
| N/A                    | Flare Type LT         | N/A   | N/A  | Flare Type RT               | N/A  |
| N/A                    | Flare Slope LT (%)    | N/A   | N/A  | Flare Slope RT (%)          | N/A  |
| N/A                    | Flare Traversable LT? | N/A   | N/A  | Flare Traversable RT?       | N/A  |
| N/A                    | Landing Length (in)   | N/A   | N/A  | DWS Provided?               | N/A  |
| N/A                    | Landing Width (in)    | N/A   | N/A  | DWS Contrast?               | N/A  |
| N/A                    | Landing Slope (%)     | N/A   | N/A  | DWS Length (in)             | N/A  |
| N/A                    | Landing X Slope (%)   | N/A   | N/A  | DWS Full Width?             | N/A  |
| N/A                    | Landing Curb? (Y/N)   | N/A   | N/A  | DWS Offset (in)             | N/A  |
| N/A                    | Shared Landing?       | N/A   |      |                             |      |
| N/A                    | Gutter Ponding?       | N/A   | N/A  | Gutter Slope (%)            | N/A  |
| N/A                    | Gutter Lip Ht (in)    | N/A   | N/A  | Gutter X Slope (%)          | N/A  |
| N/A                    | Painted X Walk1?      | No    | N/A  | Painted X Walk2?            | N/A  |
|                        | X Walk 1 Direction    | To NW |      | X Walk 2 Direction          | N/A  |
|                        | X Walk 1 Width (in)   | N/A   |      | X Walk 2 Width (in)         | N/A  |
|                        | X Walk 1 Slope (%)    | N/A   |      | X Walk 2 Slope (%)          | N/A  |
|                        | X Walk 1 X Slope (%)  | N/A   |      | X Walk 2 X Slope (%)        | N/A  |
| N/A                    | Ramp inside XWalk1?   | N/A   | N/A  | Ramp inside XWalk2?         | N/A  |
|                        | Road Slope (%)        | N/A   |      | Clear Space?                | N/A  |
|                        | Road X Slope (%)      | N/A   | N/A  | Clear Space to XWalk (in)   | N/A  |
| N/A                    | Any Obstructions?     | N/A   | N/A  | Storm Grate/Utility Hazard? | N/A  |
|                        | Obstruction Type      |       |      | Storm Grate/Utility Type    |      |
|                        |                       | N/A   |      |                             | N/A  |
|                        |                       |       | Yes  | Surface Condition? (G/P)    | Good |
| MODEL SET              |                       |       | No   | Curb Slope (%)              | 17.9 |