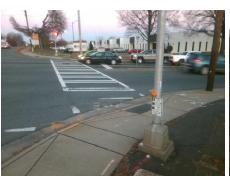

## **Access Compliance Report Public Rights-of-Way** (Curb Ramps)

Data

8.8

7.9

N/A

Good

Intersection ID: 15725 Main Street: CLANTON RD **Cross Street: S TRYON ST** Location: NE

Initial Pass/Fail: Fail **Overall Compliance: No** ADA ID: 8AF343BC53DE Ramp Type: Perp Severity Score: 46.25

N/A

N/A

N/A

**S TRYON ST** Street 1 Name Stop Condition-Street 2 Signal Street 2 Name N/A Stop Condition-Street 1 N/A

| Possible Solutions:            |  |  |  |  |
|--------------------------------|--|--|--|--|
| Remove & Replace Entire Ramp.  |  |  |  |  |
|                                |  |  |  |  |
|                                |  |  |  |  |
|                                |  |  |  |  |
|                                |  |  |  |  |
|                                |  |  |  |  |
| Surveyor Notes:                |  |  |  |  |
| N/A                            |  |  |  |  |
|                                |  |  |  |  |
|                                |  |  |  |  |
| PROW/ADA:                      |  |  |  |  |
| Not Found, R304.5.1, R304.2.2, |  |  |  |  |
| R304.5.3                       |  |  |  |  |
|                                |  |  |  |  |
|                                |  |  |  |  |
|                                |  |  |  |  |
|                                |  |  |  |  |
|                                |  |  |  |  |