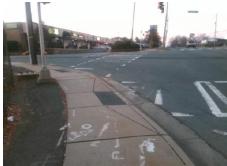

## **Access Compliance Report Public Rights-of-Way** (Curb Ramps)

Data

8.8

7.9

N/A

Good

Intersection ID: 15725 Main Street: CLANTON RD **Cross Street: S TRYON ST** Location: NE

Initial Pass/Fail: Fail **Overall Compliance: No** ADA ID: 8AF343BC53DE Ramp Type: Perp Severity Score: 46.25

N/A

N/A

N/A

**S TRYON ST** Street 1 Name Stop Condition-Street 2 Signal Street 2 Name N/A Stop Condition-Street 1 N/A

| Possible Solutions:            |  |  |  |  |
|--------------------------------|--|--|--|--|
| Remove & Replace Entire Ramp.  |  |  |  |  |
|                                |  |  |  |  |
|                                |  |  |  |  |
|                                |  |  |  |  |
|                                |  |  |  |  |
|                                |  |  |  |  |
| Surveyor Notes:                |  |  |  |  |
| N/A                            |  |  |  |  |
|                                |  |  |  |  |
|                                |  |  |  |  |
| PROW/ADA:                      |  |  |  |  |
| Not Found, R304.5.1, R304.2.2, |  |  |  |  |
| R304.5.3                       |  |  |  |  |
|                                |  |  |  |  |
|                                |  |  |  |  |
|                                |  |  |  |  |
|                                |  |  |  |  |
|                                |  |  |  |  |