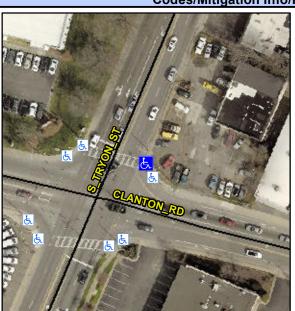

## **Access Compliance Report Public Rights-of-Way** (Curb Ramps)

Data

8.8

7.9

N/A

Good

Intersection ID: 15725 Main Street: CLANTON RD **Cross Street: S TRYON ST** Location: NE

Initial Pass/Fail: Fail **Overall Compliance: No** ADA ID: 8AF343BC53DE Ramp Type: Perp Severity Score: 46.25

N/A

N/A

N/A

**S TRYON ST** Street 1 Name Stop Condition-Street 2 Signal Street 2 Name N/A Stop Condition-Street 1 N/A

| Possible Solutions:            |  |  |  |  |
|--------------------------------|--|--|--|--|
| Remove & Replace Entire Ramp.  |  |  |  |  |
|                                |  |  |  |  |
|                                |  |  |  |  |
|                                |  |  |  |  |
|                                |  |  |  |  |
|                                |  |  |  |  |
| Surveyor Notes:                |  |  |  |  |
| N/A                            |  |  |  |  |
|                                |  |  |  |  |
|                                |  |  |  |  |
| PROW/ADA:                      |  |  |  |  |
| Not Found, R304.5.1, R304.2.2, |  |  |  |  |
| R304.5.3                       |  |  |  |  |
|                                |  |  |  |  |
|                                |  |  |  |  |
|                                |  |  |  |  |
|                                |  |  |  |  |
|                                |  |  |  |  |