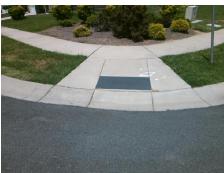

## Field Measurements/Component Compliance

Street 1 Name Stop Condition-Street 2 Street 2 Name Stop Condition-Street 1 **EASTFIELD PARK DR** None **NETHERTON LN** StopSign Remove & Replace Curb Ramp With Two New Directional Ramps or Equivalent.

Surveyor Notes: N/A

Not Found, R304.5.1, R304.5.3

PROW/ADA:

Total Cost: 3200.00

| Field Measurements/Component Compnance |                       |       |                        |                             |       |
|----------------------------------------|-----------------------|-------|------------------------|-----------------------------|-------|
| Compliance Description                 |                       | Data  | Compliance Description |                             | Data  |
| N/A                                    | Ramp Length (in)      | 71.0  | Yes                    | Ramp Slope (%)              | 6.7   |
| No                                     | Ramp Width (in)       | 47.5  | No                     | Ramp XSlope (%)             | 4.2   |
| N/A                                    | Flare Type LT         | N/A   | N/A                    | Flare Type RT               | N/A   |
| N/A                                    | Flare Slope LT (%)    | N/A   | N/A                    | Flare Slope RT (%)          | N/A   |
| N/A                                    | Flare Traversable LT? | N/A   | N/A                    | Flare Traversable RT?       | N/A   |
| N/A                                    | Landing Length (in)   | N/A   | N/A                    | DWS Provided?               | N/A   |
| N/A                                    | Landing Width (in)    | N/A   | N/A                    | DWS Contrast?               | N/A   |
| N/A                                    | Landing Slope (%)     | N/A   | N/A                    | DWS Length (in)             | N/A   |
| N/A                                    | Landing X Slope (%)   | N/A   | N/A                    | DWS Full Width?             | N/A   |
| N/A                                    | Landing Curb? (Y/N)   | N/A   | N/A                    | DWS Offset (in)             | N/A   |
| N/A                                    | Shared Landing?       | N/A   |                        |                             |       |
| N/A                                    | Gutter Ponding?       | N/A   | N/A                    | Gutter Slope (%)            | N/A   |
| N/A                                    | Gutter Lip Ht (in)    | N/A   | N/A                    | Gutter X Slope (%)          | N/A   |
| N/A                                    | Painted X Walk1?      | No    | N/A                    | Painted X Walk2?            | No    |
|                                        | X Walk 1 Direction    | To SW |                        | X Walk 2 Direction          | To SE |
| N/A                                    | X Walk 1 Width (in)   | N/A   | N/A                    | X Walk 2 Width (in)         | N/A   |
|                                        | X Walk 1 Slope (%)    | 4.7   |                        | X Walk 2 Slope (%)          | 3.5   |
|                                        | X Walk 1 X Slope (%)  | 0.8   |                        | X Walk 2 X Slope (%)        | 4.7   |
| N/A                                    | Ramp inside XWalk1?   | N/A   | N/A                    | Ramp inside XWalk2?         | N/A   |
|                                        | Road Slope (%)        | 4.7   | N/A                    | Clear Space?                | N/A   |
|                                        | Road X Slope (%)      | 5.0   | N/A                    | Clear Space to XWalk (in)   | N/A   |
| N/A                                    | Any Obstructions?     | N/A   | N/A                    | Storm Grate/Utility Hazard? | N/A   |
|                                        | Obstruction Type      |       | l                      | Storm Grate/Utility Type    |       |
|                                        |                       | N/A   |                        |                             | N/A   |
|                                        |                       |       | Yes                    | Surface Condition? (G/P)    | Good  |