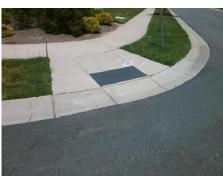

## Field Measurements/Component Compliance

Street 1 Name Stop Condition-Street 2 Street 2 Name Stop Condition-Street 1 **EASTFIELD PARK DR** None **NETHERTON LN** StopSign Remove & Replace Curb Ramp With Two New Directional Ramps or Equivalent.

Surveyor Notes: N/A

Not Found, R304.5.1, R304.5.3

PROW/ADA:

Total Cost: 3200.00

| Field Measurements/Component Compnance |                       |       |                        |                             |       |
|----------------------------------------|-----------------------|-------|------------------------|-----------------------------|-------|
| Compliance Description                 |                       | Data  | Compliance Description |                             | Data  |
| N/A                                    | Ramp Length (in)      | 71.0  | Yes                    | Ramp Slope (%)              | 6.7   |
| No                                     | Ramp Width (in)       | 47.5  | No                     | Ramp XSlope (%)             | 4.2   |
| N/A                                    | Flare Type LT         | N/A   | N/A                    | Flare Type RT               | N/A   |
| N/A                                    | Flare Slope LT (%)    | N/A   | N/A                    | Flare Slope RT (%)          | N/A   |
| N/A                                    | Flare Traversable LT? | N/A   | N/A                    | Flare Traversable RT?       | N/A   |
| N/A                                    | Landing Length (in)   | N/A   | N/A                    | DWS Provided?               | N/A   |
| N/A                                    | Landing Width (in)    | N/A   | N/A                    | DWS Contrast?               | N/A   |
| N/A                                    | Landing Slope (%)     | N/A   | N/A                    | DWS Length (in)             | N/A   |
| N/A                                    | Landing X Slope (%)   | N/A   | N/A                    | DWS Full Width?             | N/A   |
| N/A                                    | Landing Curb? (Y/N)   | N/A   | N/A                    | DWS Offset (in)             | N/A   |
| N/A                                    | Shared Landing?       | N/A   |                        |                             |       |
| N/A                                    | Gutter Ponding?       | N/A   | N/A                    | Gutter Slope (%)            | N/A   |
| N/A                                    | Gutter Lip Ht (in)    | N/A   | N/A                    | Gutter X Slope (%)          | N/A   |
| N/A                                    | Painted X Walk1?      | No    | N/A                    | Painted X Walk2?            | No    |
|                                        | X Walk 1 Direction    | To SW |                        | X Walk 2 Direction          | To SE |
| N/A                                    | X Walk 1 Width (in)   | N/A   | N/A                    | X Walk 2 Width (in)         | N/A   |
|                                        | X Walk 1 Slope (%)    | 4.7   |                        | X Walk 2 Slope (%)          | 3.5   |
|                                        | X Walk 1 X Slope (%)  | 0.8   |                        | X Walk 2 X Slope (%)        | 4.7   |
| N/A                                    | Ramp inside XWalk1?   | N/A   | N/A                    | Ramp inside XWalk2?         | N/A   |
|                                        | Road Slope (%)        | 4.7   | N/A                    | Clear Space?                | N/A   |
|                                        | Road X Slope (%)      | 5.0   | N/A                    | Clear Space to XWalk (in)   | N/A   |
| N/A                                    | Any Obstructions?     | N/A   | N/A                    | Storm Grate/Utility Hazard? | N/A   |
|                                        | Obstruction Type      |       | l                      | Storm Grate/Utility Type    |       |
|                                        |                       | N/A   |                        |                             | N/A   |
|                                        |                       |       | Yes                    | Surface Condition? (G/P)    | Good  |