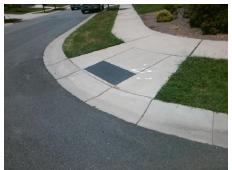

## Field Measurements/Component Compliance

Street 1 Name Stop Condition-Street 2 Street 2 Name Stop Condition-Street 1 **EASTFIELD PARK DR** None **NETHERTON LN** StopSign Remove & Replace Curb Ramp With Two New Directional Ramps or Equivalent.

Surveyor Notes: N/A

Not Found, R304.5.1, R304.5.3

PROW/ADA:

Total Cost: 3200.00

| Field Measurements/Component Compnance |                       |       |                        |                             |       |
|----------------------------------------|-----------------------|-------|------------------------|-----------------------------|-------|
| Compliance Description                 |                       | Data  | Compliance Description |                             | Data  |
| N/A                                    | Ramp Length (in)      | 71.0  | Yes                    | Ramp Slope (%)              | 6.7   |
| No                                     | Ramp Width (in)       | 47.5  | No                     | Ramp XSlope (%)             | 4.2   |
| N/A                                    | Flare Type LT         | N/A   | N/A                    | Flare Type RT               | N/A   |
| N/A                                    | Flare Slope LT (%)    | N/A   | N/A                    | Flare Slope RT (%)          | N/A   |
| N/A                                    | Flare Traversable LT? | N/A   | N/A                    | Flare Traversable RT?       | N/A   |
| N/A                                    | Landing Length (in)   | N/A   | N/A                    | DWS Provided?               | N/A   |
| N/A                                    | Landing Width (in)    | N/A   | N/A                    | DWS Contrast?               | N/A   |
| N/A                                    | Landing Slope (%)     | N/A   | N/A                    | DWS Length (in)             | N/A   |
| N/A                                    | Landing X Slope (%)   | N/A   | N/A                    | DWS Full Width?             | N/A   |
| N/A                                    | Landing Curb? (Y/N)   | N/A   | N/A                    | DWS Offset (in)             | N/A   |
| N/A                                    | Shared Landing?       | N/A   |                        |                             |       |
| N/A                                    | Gutter Ponding?       | N/A   | N/A                    | Gutter Slope (%)            | N/A   |
| N/A                                    | Gutter Lip Ht (in)    | N/A   | N/A                    | Gutter X Slope (%)          | N/A   |
| N/A                                    | Painted X Walk1?      | No    | N/A                    | Painted X Walk2?            | No    |
|                                        | X Walk 1 Direction    | To SW |                        | X Walk 2 Direction          | To SE |
| N/A                                    | X Walk 1 Width (in)   | N/A   | N/A                    | X Walk 2 Width (in)         | N/A   |
|                                        | X Walk 1 Slope (%)    | 4.7   |                        | X Walk 2 Slope (%)          | 3.5   |
|                                        | X Walk 1 X Slope (%)  | 0.8   |                        | X Walk 2 X Slope (%)        | 4.7   |
| N/A                                    | Ramp inside XWalk1?   | N/A   | N/A                    | Ramp inside XWalk2?         | N/A   |
|                                        | Road Slope (%)        | 4.7   | N/A                    | Clear Space?                | N/A   |
|                                        | Road X Slope (%)      | 5.0   | N/A                    | Clear Space to XWalk (in)   | N/A   |
| N/A                                    | Any Obstructions?     | N/A   | N/A                    | Storm Grate/Utility Hazard? | N/A   |
|                                        | Obstruction Type      |       | l                      | Storm Grate/Utility Type    |       |
|                                        |                       | N/A   |                        |                             | N/A   |
|                                        |                       |       | Yes                    | Surface Condition? (G/P)    | Good  |