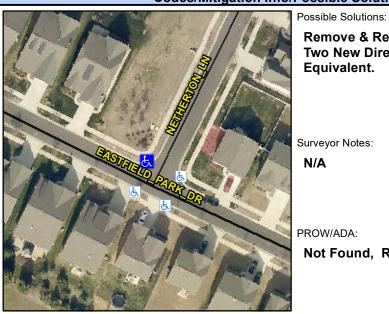

## **Access Compliance Report Public Rights-of-Way** (Curb Ramps)

Intersection ID: 51509 Main Street: EASTFIELD PARK DR **Cross Street: NETHERTON LN** Location: N **ADA ID: 8AF901C04A2D** Ramp Type: PerpDiag Initial Pass/Fail: Fail **Overall Compliance: No Severity Score:** 10

## Field Measurements/Component Compliance

Street 1 Name Stop Condition-Street 2 Street 2 Name Stop Condition-Street 1 **EASTFIELD PARK DR** None **NETHERTON LN** StopSign Remove & Replace Curb Ramp With Two New Directional Ramps or Equivalent.

Surveyor Notes: N/A

Not Found, R304.5.1, R304.5.3

PROW/ADA:

Total Cost: 3200.00

| Field Measurements/Component Compnance |                       |       |                        |                             |       |
|----------------------------------------|-----------------------|-------|------------------------|-----------------------------|-------|
| Compliance Description                 |                       | Data  | Compliance Description |                             | Data  |
| N/A                                    | Ramp Length (in)      | 71.0  | Yes                    | Ramp Slope (%)              | 6.7   |
| No                                     | Ramp Width (in)       | 47.5  | No                     | Ramp XSlope (%)             | 4.2   |
| N/A                                    | Flare Type LT         | N/A   | N/A                    | Flare Type RT               | N/A   |
| N/A                                    | Flare Slope LT (%)    | N/A   | N/A                    | Flare Slope RT (%)          | N/A   |
| N/A                                    | Flare Traversable LT? | N/A   | N/A                    | Flare Traversable RT?       | N/A   |
| N/A                                    | Landing Length (in)   | N/A   | N/A                    | DWS Provided?               | N/A   |
| N/A                                    | Landing Width (in)    | N/A   | N/A                    | DWS Contrast?               | N/A   |
| N/A                                    | Landing Slope (%)     | N/A   | N/A                    | DWS Length (in)             | N/A   |
| N/A                                    | Landing X Slope (%)   | N/A   | N/A                    | DWS Full Width?             | N/A   |
| N/A                                    | Landing Curb? (Y/N)   | N/A   | N/A                    | DWS Offset (in)             | N/A   |
| N/A                                    | Shared Landing?       | N/A   |                        |                             |       |
| N/A                                    | Gutter Ponding?       | N/A   | N/A                    | Gutter Slope (%)            | N/A   |
| N/A                                    | Gutter Lip Ht (in)    | N/A   | N/A                    | Gutter X Slope (%)          | N/A   |
| N/A                                    | Painted X Walk1?      | No    | N/A                    | Painted X Walk2?            | No    |
|                                        | X Walk 1 Direction    | To SW |                        | X Walk 2 Direction          | To SE |
| N/A                                    | X Walk 1 Width (in)   | N/A   | N/A                    | X Walk 2 Width (in)         | N/A   |
|                                        | X Walk 1 Slope (%)    | 4.7   |                        | X Walk 2 Slope (%)          | 3.5   |
|                                        | X Walk 1 X Slope (%)  | 0.8   |                        | X Walk 2 X Slope (%)        | 4.7   |
| N/A                                    | Ramp inside XWalk1?   | N/A   | N/A                    | Ramp inside XWalk2?         | N/A   |
|                                        | Road Slope (%)        | 4.7   | N/A                    | Clear Space?                | N/A   |
|                                        | Road X Slope (%)      | 5.0   | N/A                    | Clear Space to XWalk (in)   | N/A   |
| N/A                                    | Any Obstructions?     | N/A   | N/A                    | Storm Grate/Utility Hazard? | N/A   |
|                                        | Obstruction Type      |       | l                      | Storm Grate/Utility Type    |       |
|                                        |                       | N/A   |                        |                             | N/A   |
|                                        |                       |       | Yes                    | Surface Condition? (G/P)    | Good  |