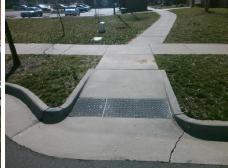

| Total Cost: |       | \$<br>1850.00 |
|-------------|-------|---------------|
| -           | ST MA |               |

| Field Measurements/Component Compliance |               |                       |       |                    |                             |      |  |  |
|-----------------------------------------|---------------|-----------------------|-------|--------------------|-----------------------------|------|--|--|
| Compliance Description                  |               | Data                  | Comp  | liance Description | Data                        |      |  |  |
|                                         | N/A           | Ramp Length (in)      | 84.0  | Yes                | Ramp Slope (%)              | 6.5  |  |  |
|                                         | Yes           | Ramp Width (in)       | 73.0  | No                 | Ramp XSlope (%)             | 5.2  |  |  |
|                                         | N/A           | Flare Type LT         | N/A   | N/A                | Flare Type RT               | N/A  |  |  |
|                                         | N/A           | Flare Slope LT (%)    | N/A   | N/A                | Flare Slope RT (%)          | N/A  |  |  |
|                                         | N/A           | Flare Traversable LT? | N/A   | N/A                | Flare Traversable RT?       | N/A  |  |  |
|                                         | N/A           | Landing Length (in)   | N/A   | N/A                | DWS Provided?               | N/A  |  |  |
|                                         | N/A           | Landing Width (in)    | N/A   | N/A                | DWS Contrast?               | N/A  |  |  |
|                                         | N/A           | Landing Slope (%)     | N/A   | N/A                | DWS Length (in)             | N/A  |  |  |
|                                         | N/A           | Landing X Slope (%)   | N/A   | N/A                | DWS Full Width?             | N/A  |  |  |
|                                         | N/A           | Landing Curb? (Y/N)   | N/A   | N/A                | DWS Offset (in)             | N/A  |  |  |
|                                         | N/A           | Shared Landing?       | N/A   |                    |                             |      |  |  |
|                                         | N/A           | Gutter Ponding?       | N/A   | N/A                | Gutter Slope (%)            | N/A  |  |  |
|                                         | N/A           | Gutter Lip Ht (in)    | N/A   | N/A                | Gutter X Slope (%)          | N/A  |  |  |
|                                         | N/A           | Painted X Walk1?      | No    | N/A                | Painted X Walk2?            | N/A  |  |  |
|                                         |               | X Walk 1 Direction    | To NW |                    | X Walk 2 Direction          | N/A  |  |  |
|                                         | N/A           | X Walk 1 Width (in)   | N/A   | N/A                | X Walk 2 Width (in)         | N/A  |  |  |
|                                         |               | X Walk 1 Slope (%)    | 2.2   |                    | X Walk 2 Slope (%)          | N/A  |  |  |
|                                         |               | X Walk 1 X Slope (%)  | 3.3   |                    | X Walk 2 X Slope (%)        | N/A  |  |  |
|                                         | N/A           | Ramp inside XWalk1?   | N/A   | N/A                | Ramp inside XWalk2?         | N/A  |  |  |
|                                         |               | Road Slope (%)        | N/A   | N/A                | Clear Space?                | N/A  |  |  |
|                                         |               | Road X Slope (%)      | N/A   | N/A                | Clear Space to XWalk (in)   | N/A  |  |  |
|                                         | N/A           | Any Obstructions?     | N/A   | N/A                | Storm Grate/Utility Hazard? | N/A  |  |  |
|                                         |               | Obstruction Type      |       |                    | Storm Grate/Utility Type    |      |  |  |
|                                         |               |                       | N/A   |                    |                             | N/A  |  |  |
|                                         |               |                       |       | Yes                | Surface Condition? (G/P)    | Good |  |  |
|                                         | T - 10 Market | 10                    |       |                    |                             |      |  |  |