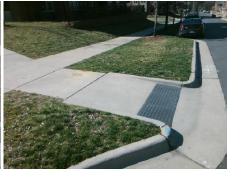

| Total Cost: |       | \$<br>1850.00 |
|-------------|-------|---------------|
| -           | ST MA |               |

| Field Measurements/Component Compliance |               |                       |       |                    |                             |      |  |  |
|-----------------------------------------|---------------|-----------------------|-------|--------------------|-----------------------------|------|--|--|
| Compliance Description                  |               | Data                  | Comp  | liance Description | Data                        |      |  |  |
|                                         | N/A           | Ramp Length (in)      | 84.0  | Yes                | Ramp Slope (%)              | 6.5  |  |  |
|                                         | Yes           | Ramp Width (in)       | 73.0  | No                 | Ramp XSlope (%)             | 5.2  |  |  |
|                                         | N/A           | Flare Type LT         | N/A   | N/A                | Flare Type RT               | N/A  |  |  |
|                                         | N/A           | Flare Slope LT (%)    | N/A   | N/A                | Flare Slope RT (%)          | N/A  |  |  |
|                                         | N/A           | Flare Traversable LT? | N/A   | N/A                | Flare Traversable RT?       | N/A  |  |  |
|                                         | N/A           | Landing Length (in)   | N/A   | N/A                | DWS Provided?               | N/A  |  |  |
|                                         | N/A           | Landing Width (in)    | N/A   | N/A                | DWS Contrast?               | N/A  |  |  |
|                                         | N/A           | Landing Slope (%)     | N/A   | N/A                | DWS Length (in)             | N/A  |  |  |
|                                         | N/A           | Landing X Slope (%)   | N/A   | N/A                | DWS Full Width?             | N/A  |  |  |
|                                         | N/A           | Landing Curb? (Y/N)   | N/A   | N/A                | DWS Offset (in)             | N/A  |  |  |
|                                         | N/A           | Shared Landing?       | N/A   |                    |                             |      |  |  |
|                                         | N/A           | Gutter Ponding?       | N/A   | N/A                | Gutter Slope (%)            | N/A  |  |  |
|                                         | N/A           | Gutter Lip Ht (in)    | N/A   | N/A                | Gutter X Slope (%)          | N/A  |  |  |
|                                         | N/A           | Painted X Walk1?      | No    | N/A                | Painted X Walk2?            | N/A  |  |  |
|                                         |               | X Walk 1 Direction    | To NW |                    | X Walk 2 Direction          | N/A  |  |  |
|                                         | N/A           | X Walk 1 Width (in)   | N/A   | N/A                | X Walk 2 Width (in)         | N/A  |  |  |
|                                         |               | X Walk 1 Slope (%)    | 2.2   |                    | X Walk 2 Slope (%)          | N/A  |  |  |
|                                         |               | X Walk 1 X Slope (%)  | 3.3   |                    | X Walk 2 X Slope (%)        | N/A  |  |  |
|                                         | N/A           | Ramp inside XWalk1?   | N/A   | N/A                | Ramp inside XWalk2?         | N/A  |  |  |
|                                         |               | Road Slope (%)        | N/A   | N/A                | Clear Space?                | N/A  |  |  |
|                                         |               | Road X Slope (%)      | N/A   | N/A                | Clear Space to XWalk (in)   | N/A  |  |  |
|                                         | N/A           | Any Obstructions?     | N/A   | N/A                | Storm Grate/Utility Hazard? | N/A  |  |  |
|                                         |               | Obstruction Type      |       |                    | Storm Grate/Utility Type    |      |  |  |
|                                         |               |                       | N/A   |                    |                             | N/A  |  |  |
|                                         |               |                       |       | Yes                | Surface Condition? (G/P)    | Good |  |  |
|                                         | T - 10 Market | 10                    |       |                    |                             |      |  |  |