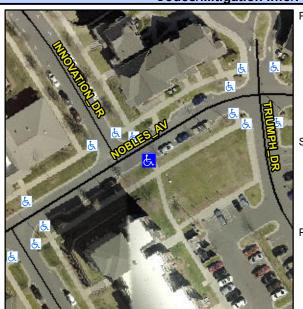

## **Access Compliance Report Public Rights-of-Way** (Curb Ramps)

Intersection ID: 52591 Main Street: INNOVATION\_DR Cross Street: NOBLES\_AV Location: SE ADA ID: 8AF97079E4C6 **Overall Compliance: No Severity Score:** Ramp Type: Perp Initial Pass/Fail: Fail 12.5

**Codes/Mitigation Info/Possible Solution** 

**NOBLES AV** Street 1 Name Stop Condition-Street 2 None Street 2 Name N/A Stop Condition-Street 1 N/A

| Possible Solutions:           |  |  |  |  |  |  |
|-------------------------------|--|--|--|--|--|--|
| Remove & Replace Entire Ramp. |  |  |  |  |  |  |
|                               |  |  |  |  |  |  |
|                               |  |  |  |  |  |  |
|                               |  |  |  |  |  |  |
|                               |  |  |  |  |  |  |
|                               |  |  |  |  |  |  |
| Surveyor Notes:               |  |  |  |  |  |  |
| N/A                           |  |  |  |  |  |  |
|                               |  |  |  |  |  |  |
|                               |  |  |  |  |  |  |
| PROW/ADA:                     |  |  |  |  |  |  |
|                               |  |  |  |  |  |  |
| R304.5.3                      |  |  |  |  |  |  |
|                               |  |  |  |  |  |  |
|                               |  |  |  |  |  |  |
| •                             |  |  |  |  |  |  |
|                               |  |  |  |  |  |  |
|                               |  |  |  |  |  |  |
|                               |  |  |  |  |  |  |