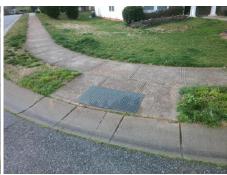

## Field Measurements/Component Compliance

Street 1 Name
Stop Condition-Street 2
Street 2 Name
Stop Condition-Street 1

SUPERIOR ST None LAKE ERIE LN StopSign Possible Solutions:

Remove & Replace Curb Ramp With Two New Directional Ramps or Equivalent.

Surveyor Notes:

N/A

PROW/ADA:

Not Found, R304.5.1, R304.2.2, R304.5.3

Total Cost: \$ 3200.00

| Field Measurements/Component Compliance |                       |      |      |                             |      |
|-----------------------------------------|-----------------------|------|------|-----------------------------|------|
| Compliance Description                  |                       | Data | Comp | liance Description          | Data |
| N/A                                     | Ramp Length (in)      | 49.0 | No   | Ramp Slope (%)              | 9.7  |
| No                                      | Ramp Width (in)       | 36.0 | No   | Ramp XSlope (%)             | 4.3  |
| N/A                                     | Flare Type LT         | N/A  | N/A  | Flare Type RT               | N/A  |
| N/A                                     | Flare Slope LT (%)    | N/A  | N/A  | Flare Slope RT (%)          | N/A  |
| N/A                                     | Flare Traversable LT? | N/A  | N/A  | Flare Traversable RT?       | N/A  |
| N/A                                     | Landing Length (in)   | N/A  | N/A  | DWS Provided?               | N/A  |
| N/A                                     | Landing Width (in)    | N/A  | N/A  | DWS Contrast?               | N/A  |
| N/A                                     | Landing Slope (%)     | N/A  | N/A  | DWS Length (in)             | N/A  |
| N/A                                     | Landing X Slope (%)   | N/A  | N/A  | DWS Full Width?             | N/A  |
| N/A                                     | Landing Curb? (Y/N)   | N/A  | N/A  | DWS Offset (in)             | N/A  |
| N/A                                     | Shared Landing?       | N/A  |      |                             |      |
| N/A                                     | Gutter Ponding?       | N/A  | N/A  | Gutter Slope (%)            | N/A  |
| N/A                                     | Gutter Lip Ht (in)    | N/A  | N/A  | Gutter X Slope (%)          | N/A  |
| N/A                                     | Painted X Walk1?      | No   | N/A  | Painted X Walk2?            | No   |
|                                         | X Walk 1 Direction    | То Е |      | X Walk 2 Direction          | To N |
| N/A                                     | X Walk 1 Width (in)   | N/A  | N/A  | X Walk 2 Width (in)         | N/A  |
|                                         | X Walk 1 Slope (%)    | 3.6  |      | X Walk 2 Slope (%)          | 1.7  |
|                                         | X Walk 1 X Slope (%)  | 2.5  |      | X Walk 2 X Slope (%)        | 2.1  |
| N/A                                     | Ramp inside XWalk1?   | N/A  | N/A  | Ramp inside XWalk2?         | N/A  |
|                                         | Road Slope (%)        | 4.0  | N/A  | Clear Space?                | N/A  |
|                                         | Road X Slope (%)      | 0.2  | N/A  | Clear Space to XWalk (in)   | N/A  |
| N/A                                     | Any Obstructions?     | N/A  | N/A  | Storm Grate/Utility Hazard? | N/A  |
|                                         | Obstruction Type      |      |      | Storm Grate/Utility Type    |      |
|                                         |                       | N/A  |      |                             | N/A  |
|                                         |                       |      | Yes  | Surface Condition? (G/P)    | Good |
| " 65                                    |                       |      |      |                             |      |