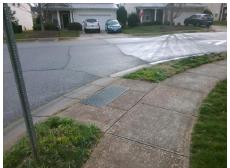

## Field Measurements/Component Compliance

Street 1 Name
Stop Condition-Street 2
Street 2 Name
Stop Condition-Street 1

SUPERIOR ST None LAKE ERIE LN StopSign Possible Solutions:

Remove & Replace Curb Ramp With Two New Directional Ramps or Equivalent.

Surveyor Notes:

N/A

PROW/ADA:

Not Found, R304.5.1, R304.2.2, R304.5.3

Total Cost: \$ 3200.00

| Field Measurements/Component Compliance |                       |      |      |                             |      |
|-----------------------------------------|-----------------------|------|------|-----------------------------|------|
| Compliance Description                  |                       | Data | Comp | liance Description          | Data |
| N/A                                     | Ramp Length (in)      | 49.0 | No   | Ramp Slope (%)              | 9.7  |
| No                                      | Ramp Width (in)       | 36.0 | No   | Ramp XSlope (%)             | 4.3  |
| N/A                                     | Flare Type LT         | N/A  | N/A  | Flare Type RT               | N/A  |
| N/A                                     | Flare Slope LT (%)    | N/A  | N/A  | Flare Slope RT (%)          | N/A  |
| N/A                                     | Flare Traversable LT? | N/A  | N/A  | Flare Traversable RT?       | N/A  |
| N/A                                     | Landing Length (in)   | N/A  | N/A  | DWS Provided?               | N/A  |
| N/A                                     | Landing Width (in)    | N/A  | N/A  | DWS Contrast?               | N/A  |
| N/A                                     | Landing Slope (%)     | N/A  | N/A  | DWS Length (in)             | N/A  |
| N/A                                     | Landing X Slope (%)   | N/A  | N/A  | DWS Full Width?             | N/A  |
| N/A                                     | Landing Curb? (Y/N)   | N/A  | N/A  | DWS Offset (in)             | N/A  |
| N/A                                     | Shared Landing?       | N/A  |      |                             |      |
| N/A                                     | Gutter Ponding?       | N/A  | N/A  | Gutter Slope (%)            | N/A  |
| N/A                                     | Gutter Lip Ht (in)    | N/A  | N/A  | Gutter X Slope (%)          | N/A  |
| N/A                                     | Painted X Walk1?      | No   | N/A  | Painted X Walk2?            | No   |
|                                         | X Walk 1 Direction    | То Е |      | X Walk 2 Direction          | To N |
| N/A                                     | X Walk 1 Width (in)   | N/A  | N/A  | X Walk 2 Width (in)         | N/A  |
|                                         | X Walk 1 Slope (%)    | 3.6  |      | X Walk 2 Slope (%)          | 1.7  |
|                                         | X Walk 1 X Slope (%)  | 2.5  |      | X Walk 2 X Slope (%)        | 2.1  |
| N/A                                     | Ramp inside XWalk1?   | N/A  | N/A  | Ramp inside XWalk2?         | N/A  |
|                                         | Road Slope (%)        | 4.0  | N/A  | Clear Space?                | N/A  |
|                                         | Road X Slope (%)      | 0.2  | N/A  | Clear Space to XWalk (in)   | N/A  |
| N/A                                     | Any Obstructions?     | N/A  | N/A  | Storm Grate/Utility Hazard? | N/A  |
|                                         | Obstruction Type      |      |      | Storm Grate/Utility Type    |      |
|                                         |                       | N/A  |      |                             | N/A  |
|                                         |                       |      | Yes  | Surface Condition? (G/P)    | Good |
| " 65                                    |                       |      |      |                             |      |