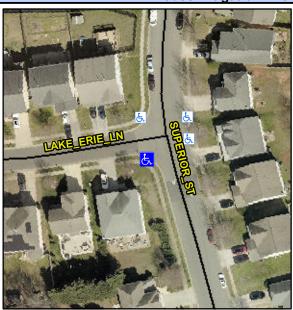

## Access Compliance Report Public Rights-of-Way (Curb Ramps)

Intersection ID: 46743 Main Street: SUPERIOR\_ST Cross Street: LAKE\_ERIE\_LN Location: SW

ADA ID: 8AFA9474C21B Ramp Type: PerpDiag Initial Pass/Fail: Fail Overall Compliance: No Severity Score: 22.5