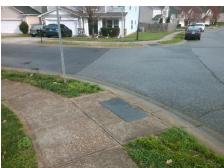

## Field Measurements/Component Compliance

Street 1 Name
Stop Condition-Street 2
Street 2 Name
Stop Condition-Street 1

SUPERIOR ST None LAKE ERIE LN StopSign Possible Solutions:

Remove & Replace Curb Ramp With Two New Directional Ramps or Equivalent.

Surveyor Notes:

N/A

PROW/ADA:

Not Found, R304.5.1, R304.2.2, R304.5.3

Total Cost: \$ 3200.00

| Field Measurements/Component Compliance |                       |      |      |                             |      |
|-----------------------------------------|-----------------------|------|------|-----------------------------|------|
| Compliance Description                  |                       | Data | Comp | liance Description          | Data |
| N/A                                     | Ramp Length (in)      | 49.0 | No   | Ramp Slope (%)              | 9.7  |
| No                                      | Ramp Width (in)       | 36.0 | No   | Ramp XSlope (%)             | 4.3  |
| N/A                                     | Flare Type LT         | N/A  | N/A  | Flare Type RT               | N/A  |
| N/A                                     | Flare Slope LT (%)    | N/A  | N/A  | Flare Slope RT (%)          | N/A  |
| N/A                                     | Flare Traversable LT? | N/A  | N/A  | Flare Traversable RT?       | N/A  |
| N/A                                     | Landing Length (in)   | N/A  | N/A  | DWS Provided?               | N/A  |
| N/A                                     | Landing Width (in)    | N/A  | N/A  | DWS Contrast?               | N/A  |
| N/A                                     | Landing Slope (%)     | N/A  | N/A  | DWS Length (in)             | N/A  |
| N/A                                     | Landing X Slope (%)   | N/A  | N/A  | DWS Full Width?             | N/A  |
| N/A                                     | Landing Curb? (Y/N)   | N/A  | N/A  | DWS Offset (in)             | N/A  |
| N/A                                     | Shared Landing?       | N/A  |      |                             |      |
| N/A                                     | Gutter Ponding?       | N/A  | N/A  | Gutter Slope (%)            | N/A  |
| N/A                                     | Gutter Lip Ht (in)    | N/A  | N/A  | Gutter X Slope (%)          | N/A  |
| N/A                                     | Painted X Walk1?      | No   | N/A  | Painted X Walk2?            | No   |
|                                         | X Walk 1 Direction    | То Е |      | X Walk 2 Direction          | To N |
| N/A                                     | X Walk 1 Width (in)   | N/A  | N/A  | X Walk 2 Width (in)         | N/A  |
|                                         | X Walk 1 Slope (%)    | 3.6  |      | X Walk 2 Slope (%)          | 1.7  |
|                                         | X Walk 1 X Slope (%)  | 2.5  |      | X Walk 2 X Slope (%)        | 2.1  |
| N/A                                     | Ramp inside XWalk1?   | N/A  | N/A  | Ramp inside XWalk2?         | N/A  |
|                                         | Road Slope (%)        | 4.0  | N/A  | Clear Space?                | N/A  |
|                                         | Road X Slope (%)      | 0.2  | N/A  | Clear Space to XWalk (in)   | N/A  |
| N/A                                     | Any Obstructions?     | N/A  | N/A  | Storm Grate/Utility Hazard? | N/A  |
|                                         | Obstruction Type      |      |      | Storm Grate/Utility Type    |      |
|                                         |                       | N/A  |      |                             | N/A  |
|                                         |                       |      | Yes  | Surface Condition? (G/P)    | Good |
| " 65                                    |                       |      |      |                             |      |