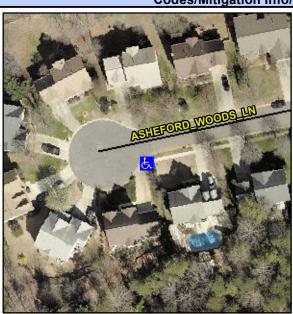

## **Access Compliance Report Public Rights-of-Way** (Curb Ramps)

Intersection ID: 10020058 Main Street: ASHEFORD WOODS LN Cross Street: N/A Location: SE **Overall Compliance: No** ADA ID: 8AFA9FD73AE1 Ramp Type: Perp Initial Pass/Fail: Pass **Severity Score:** 10

**Codes/Mitigation Info/Possible Solution** 

**ASHEFORD WOODS LN** Street 1 Name Stop Condition-Street 2 None Street 2 Name N/A Stop Condition-Street 1 N/A

| 1 033IDIC GOIGHOIT                                        |   |
|-----------------------------------------------------------|---|
| Possible Solutions:                                       |   |
| Remove & Replace Entire Ramp.<br>Remove & Replace Gutter. | 1 |
|                                                           | ı |
|                                                           | ı |
|                                                           |   |
| Surveyor Notes:                                           | , |
| N/A                                                       | ı |
|                                                           | , |
|                                                           | ı |
|                                                           | I |
| PROW/ADA:                                                 | • |
| R304.2.1, R304.2.2-Perp, R304.3.2-                        | • |
| Para, R305, R304.5.3                                      | l |
|                                                           |   |
|                                                           |   |
|                                                           |   |
|                                                           | ı |
|                                                           |   |