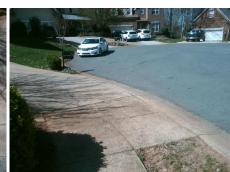

| Maix | P A | 2 |   |  |
|------|-----|---|---|--|
|      |     |   | 1 |  |
|      |     |   |   |  |
| 1    |     |   |   |  |

Total Cost:

2600.00

| Field Measurements/Component Compliance |                       |        |      |        |                         |      |  |
|-----------------------------------------|-----------------------|--------|------|--------|-------------------------|------|--|
| Compl                                   | iance Description     | Data   | Comp | liance | Description             | Data |  |
| N/A                                     | Ramp Length (in)      | 60.0   | Yes  | Ramp   | Slope (%)               | 5.4  |  |
| Yes                                     | Ramp Width (in)       | 48.0   | Yes  | Ramp   | XSlope (%)              | 1.8  |  |
| N/A                                     | Flare Type LT         | Sloped | N/A  | Flare  | Type RT                 | N/A  |  |
| N/A                                     | Flare Slope LT (%)    | 6.2    | Yes  | Flare  | Slope RT (%)            | 5.8  |  |
| N/A                                     | Flare Traversable LT? | Yes    | N/A  | Flare  | Traversable RT?         | Yes  |  |
| No                                      | Landing Length (in)   | 34.5   | No   | DWS    | Provided?               | No   |  |
| Yes                                     | Landing Width (in)    | 48.0   | N/A  | DWS    | Contrast?               | No   |  |
| No                                      | Landing Slope (%)     | 2.2    | N/A  | DWS    | Length (in)             | N/A  |  |
| Yes                                     | Landing X Slope (%)   | 0.3    | N/A  | DWS    | Full Width?             | No   |  |
| N/A                                     | Landing Curb? (Y/N)   | No     | N/A  | DWS    | Offset (in)             | N/A  |  |
| N/A                                     | Shared Landing?       | No     |      |        |                         |      |  |
| Yes                                     | Gutter Ponding?       | No     | Yes  | Gutte  | r Slope (%)             | 0.7  |  |
| Yes                                     | Gutter Lip Ht (in)    | 0.0    | No   | Gutte  | r X Slope (%)           | 2.2  |  |
| N/A                                     | Painted X Walk1?      | No     | N/A  | Paint  | ed X Walk2?             | N/A  |  |
|                                         | X Walk 1 Direction    | To N   |      | X Wa   | lk 2 Direction          | N/A  |  |
| N/A                                     | X Walk 1 Width (in)   | N/A    | N/A  | X Wa   | lk 2 Width (in)         | N/A  |  |
|                                         | X Walk 1 Slope (%)    | 3.3    |      | X Wa   | lk 2 Slope (%)          | N/A  |  |
|                                         | X Walk 1 X Slope (%)  | 1.0    |      | X Wa   | lk 2 X Slope (%)        | N/A  |  |
| N/A                                     | Ramp inside XWalk1?   | N/A    | N/A  | Ramp   | inside XWalk2?          | N/A  |  |
|                                         | Road Slope (%)        | N/A    | N/A  | Clear  | Space?                  | Yes  |  |
|                                         | Road X Slope (%)      | N/A    | N/A  | Clear  | Space to XWalk (in)     | N/A  |  |
| Yes                                     | Any Obstructions?     | No     | Yes  | Storm  | n Grate/Utility Hazard? | No   |  |
|                                         | Obstruction Type      |        |      | Storm  | n Grate/Utility Type    |      |  |
|                                         |                       | N/A    |      |        |                         | N/A  |  |
|                                         |                       |        | Yes  | Surfa  | ce Condition? (G/P)     | Good |  |
|                                         |                       |        |      |        |                         |      |  |