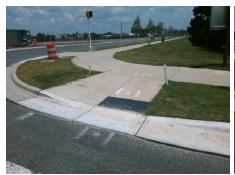

Total Cost: \$ 1850.00

| Field Measurements/Component Compliance |                       |       |                        |                             |      |
|-----------------------------------------|-----------------------|-------|------------------------|-----------------------------|------|
| Compliance Description                  |                       | Data  | Compliance Description |                             | Data |
| N/A                                     | Ramp Length (in)      | 94.0  | No                     | Ramp Slope (%)              | 8.6  |
| No                                      | Ramp Width (in)       | 47.0  | Yes                    | Ramp XSlope (%)             | 0.0  |
| N/A                                     | Flare Type LT         | N/A   | N/A                    | Flare Type RT               | N/A  |
| N/A                                     | Flare Slope LT (%)    | N/A   | N/A                    | Flare Slope RT (%)          | N/A  |
| N/A                                     | Flare Traversable LT? | N/A   | N/A                    | Flare Traversable RT?       | N/A  |
| N/A                                     | Landing Length (in)   | N/A   | N/A                    | DWS Provided?               | N/A  |
| N/A                                     | Landing Width (in)    | N/A   | N/A                    | DWS Contrast?               | N/A  |
| N/A                                     | Landing Slope (%)     | N/A   | N/A                    | DWS Length (in)             | N/A  |
| N/A                                     | Landing X Slope (%)   | N/A   | N/A                    | DWS Full Width?             | N/A  |
| N/A                                     | Landing Curb? (Y/N)   | N/A   | N/A                    | DWS Offset (in)             | N/A  |
| N/A                                     | Shared Landing?       | N/A   |                        |                             |      |
| N/A                                     | Gutter Ponding?       | N/A   | N/A                    | Gutter Slope (%)            | N/A  |
| N/A                                     | Gutter Lip Ht (in)    | N/A   | N/A                    | Gutter X Slope (%)          | N/A  |
| N/A                                     | Painted X Walk1?      | Yes   | N/A                    | Painted X Walk2?            | N/A  |
|                                         | X Walk 1 Direction    | To SW |                        | X Walk 2 Direction          | N/A  |
| N/A                                     | X Walk 1 Width (in)   | 146.0 | N/A                    | X Walk 2 Width (in)         | N/A  |
|                                         | X Walk 1 Slope (%)    | 2.8   |                        | X Walk 2 Slope (%)          | N/A  |
|                                         | X Walk 1 X Slope (%)  | 4.6   |                        | X Walk 2 X Slope (%)        | N/A  |
| N/A                                     | Ramp inside XWalk1?   | Yes   | N/A                    | Ramp inside XWalk2?         | N/A  |
|                                         | Road Slope (%)        | N/A   | N/A                    | Clear Space?                | N/A  |
|                                         | Road X Slope (%)      | N/A   | N/A                    | Clear Space to XWalk (in)   | N/A  |
| N/A                                     | Any Obstructions?     | N/A   | N/A                    | Storm Grate/Utility Hazard? | N/A  |
|                                         | Obstruction Type      |       |                        | Storm Grate/Utility Type    |      |
|                                         |                       | N/A   |                        |                             | N/A  |
|                                         |                       |       | Yes                    | Surface Condition? (G/P)    | Good |