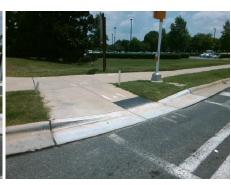

Total Cost: \$ 1850.00

| Field Measurements/Component Compliance |                       |       |                        |                             |      |
|-----------------------------------------|-----------------------|-------|------------------------|-----------------------------|------|
| Compliance Description                  |                       | Data  | Compliance Description |                             | Data |
| N/A                                     | Ramp Length (in)      | 94.0  | No                     | Ramp Slope (%)              | 8.6  |
| No                                      | Ramp Width (in)       | 47.0  | Yes                    | Ramp XSlope (%)             | 0.0  |
| N/A                                     | Flare Type LT         | N/A   | N/A                    | Flare Type RT               | N/A  |
| N/A                                     | Flare Slope LT (%)    | N/A   | N/A                    | Flare Slope RT (%)          | N/A  |
| N/A                                     | Flare Traversable LT? | N/A   | N/A                    | Flare Traversable RT?       | N/A  |
| N/A                                     | Landing Length (in)   | N/A   | N/A                    | DWS Provided?               | N/A  |
| N/A                                     | Landing Width (in)    | N/A   | N/A                    | DWS Contrast?               | N/A  |
| N/A                                     | Landing Slope (%)     | N/A   | N/A                    | DWS Length (in)             | N/A  |
| N/A                                     | Landing X Slope (%)   | N/A   | N/A                    | DWS Full Width?             | N/A  |
| N/A                                     | Landing Curb? (Y/N)   | N/A   | N/A                    | DWS Offset (in)             | N/A  |
| N/A                                     | Shared Landing?       | N/A   |                        |                             |      |
| N/A                                     | Gutter Ponding?       | N/A   | N/A                    | Gutter Slope (%)            | N/A  |
| N/A                                     | Gutter Lip Ht (in)    | N/A   | N/A                    | Gutter X Slope (%)          | N/A  |
| N/A                                     | Painted X Walk1?      | Yes   | N/A                    | Painted X Walk2?            | N/A  |
|                                         | X Walk 1 Direction    | To SW |                        | X Walk 2 Direction          | N/A  |
| N/A                                     | X Walk 1 Width (in)   | 146.0 | N/A                    | X Walk 2 Width (in)         | N/A  |
|                                         | X Walk 1 Slope (%)    | 2.8   |                        | X Walk 2 Slope (%)          | N/A  |
|                                         | X Walk 1 X Slope (%)  | 4.6   |                        | X Walk 2 X Slope (%)        | N/A  |
| N/A                                     | Ramp inside XWalk1?   | Yes   | N/A                    | Ramp inside XWalk2?         | N/A  |
|                                         | Road Slope (%)        | N/A   | N/A                    | Clear Space?                | N/A  |
|                                         | Road X Slope (%)      | N/A   | N/A                    | Clear Space to XWalk (in)   | N/A  |
| N/A                                     | Any Obstructions?     | N/A   | N/A                    | Storm Grate/Utility Hazard? | N/A  |
|                                         | Obstruction Type      |       |                        | Storm Grate/Utility Type    |      |
|                                         |                       | N/A   |                        |                             | N/A  |
|                                         |                       |       | Yes                    | Surface Condition? (G/P)    | Good |