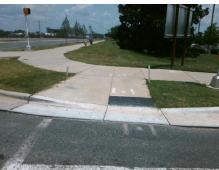

Total Cost: \$ 1850.00

| Field Measurements/Component Compliance |                       |       |                        |                             |      |
|-----------------------------------------|-----------------------|-------|------------------------|-----------------------------|------|
| Compliance Description                  |                       | Data  | Compliance Description |                             | Data |
| N/A                                     | Ramp Length (in)      | 94.0  | No                     | Ramp Slope (%)              | 8.6  |
| No                                      | Ramp Width (in)       | 47.0  | Yes                    | Ramp XSlope (%)             | 0.0  |
| N/A                                     | Flare Type LT         | N/A   | N/A                    | Flare Type RT               | N/A  |
| N/A                                     | Flare Slope LT (%)    | N/A   | N/A                    | Flare Slope RT (%)          | N/A  |
| N/A                                     | Flare Traversable LT? | N/A   | N/A                    | Flare Traversable RT?       | N/A  |
| N/A                                     | Landing Length (in)   | N/A   | N/A                    | DWS Provided?               | N/A  |
| N/A                                     | Landing Width (in)    | N/A   | N/A                    | DWS Contrast?               | N/A  |
| N/A                                     | Landing Slope (%)     | N/A   | N/A                    | DWS Length (in)             | N/A  |
| N/A                                     | Landing X Slope (%)   | N/A   | N/A                    | DWS Full Width?             | N/A  |
| N/A                                     | Landing Curb? (Y/N)   | N/A   | N/A                    | DWS Offset (in)             | N/A  |
| N/A                                     | Shared Landing?       | N/A   |                        |                             |      |
| N/A                                     | Gutter Ponding?       | N/A   | N/A                    | Gutter Slope (%)            | N/A  |
| N/A                                     | Gutter Lip Ht (in)    | N/A   | N/A                    | Gutter X Slope (%)          | N/A  |
| N/A                                     | Painted X Walk1?      | Yes   | N/A                    | Painted X Walk2?            | N/A  |
|                                         | X Walk 1 Direction    | To SW |                        | X Walk 2 Direction          | N/A  |
| N/A                                     | X Walk 1 Width (in)   | 146.0 | N/A                    | X Walk 2 Width (in)         | N/A  |
|                                         | X Walk 1 Slope (%)    | 2.8   |                        | X Walk 2 Slope (%)          | N/A  |
|                                         | X Walk 1 X Slope (%)  | 4.6   |                        | X Walk 2 X Slope (%)        | N/A  |
| N/A                                     | Ramp inside XWalk1?   | Yes   | N/A                    | Ramp inside XWalk2?         | N/A  |
|                                         | Road Slope (%)        | N/A   | N/A                    | Clear Space?                | N/A  |
|                                         | Road X Slope (%)      | N/A   | N/A                    | Clear Space to XWalk (in)   | N/A  |
| N/A                                     | Any Obstructions?     | N/A   | N/A                    | Storm Grate/Utility Hazard? | N/A  |
|                                         | Obstruction Type      |       |                        | Storm Grate/Utility Type    |      |
|                                         |                       | N/A   |                        |                             | N/A  |
|                                         |                       |       | Yes                    | Surface Condition? (G/P)    | Good |