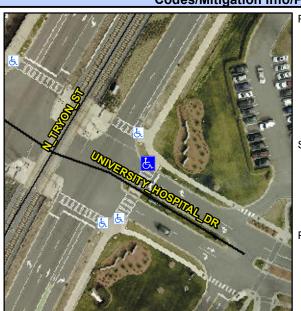

## Access Compliance Report Public Rights-of-Way (Curb Ramps)

Intersection ID: 5600 Main Street: N\_TRYON\_ST Cross Street: J\_M\_KEYNES\_DR Location: E

ADA ID: 8AFBB9586ED7 Ramp Type: Perp Initial Pass/Fail: Fail Overall Compliance: No Severity Score: 21.25

## Field Measurements/Component Compliance

Street 1 Name

Stop Condition-Street 2

Signal

Street 2 Name

N/A

Stop Condition-Street 1

N/A