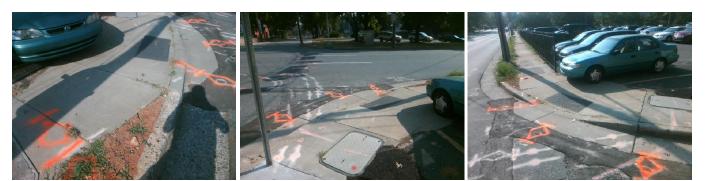

## Access Compliance Report Public Rights-of-Way (Curb Ramps)

Yes

Surface Condition? (G/P)

Good

| Intersection ID: 12877                  | section ID: 12877 Main Street: E_5TH_ST C |                                                |        |                                         | N_MYERS_ST            | Location: | S                           |                             |       |
|-----------------------------------------|-------------------------------------------|------------------------------------------------|--------|-----------------------------------------|-----------------------|-----------|-----------------------------|-----------------------------|-------|
| ADA ID: 8B00F1B5AFA8                    |                                           | Initial Pass/Fail: Fail Overall Compliance: No |        |                                         |                       |           |                             |                             |       |
|                                         |                                           |                                                |        |                                         |                       |           |                             | 25                          |       |
| Codes/Mitigation Info/Possible Solution |                                           |                                                |        | Field Measurements/Component Compliance |                       |           |                             |                             |       |
|                                         | 5                                         | Possible Solutions:                            |        | Compliance Description                  |                       | Data      | Data Compliance Description |                             | Data  |
|                                         |                                           | Remove & Replace Curb Ramp W                   | lith   | N/A                                     | Ramp Length (in)      | 75.0      | Yes                         | Ramp Slope (%)              | 6.7   |
|                                         |                                           | Two New Directional Ramps or                   |        | Yes                                     | Ramp Width (in)       | 49.0      | No                          | Ramp XSlope (%)             | 8.4   |
|                                         |                                           | Equivalent.                                    |        | N/A                                     | Flare Type LT         | N/A       | N/A                         | Flare Type RT               | N/A   |
|                                         |                                           | 6                                              |        | N/A                                     | Flare Slope LT (%)    | N/A       | N/A                         | Flare Slope RT (%)          | N/A   |
|                                         |                                           |                                                |        | N/A                                     | Flare Traversable LT? | N/A       | N/A                         | Flare Traversable RT?       | N/A   |
| A CONTRACTOR                            |                                           |                                                |        | N/A                                     | Landing Length (in)   | N/A       | N/A                         | DWS Provided?               | N/A   |
| Sector State                            |                                           | Surveyor Notes:                                |        | N/A                                     | Landing Width (in)    | N/A       | N/A                         | DWS Contrast?               | N/A   |
|                                         |                                           | N/A                                            |        | N/A                                     | Landing Slope (%)     | N/A       | N/A                         | DWS Length (in)             | N/A   |
|                                         |                                           |                                                |        | N/A                                     | Landing X Slope (%)   | N/A       | N/A                         | DWS Full Width?             | N/A   |
| - 13 18 1 10 - D                        |                                           |                                                |        | N/A                                     | Landing Curb? (Y/N)   | N/A       | N/A                         | DWS Offset (in)             | N/A   |
|                                         |                                           |                                                |        | N/A                                     | Shared Landing?       | N/A       |                             |                             |       |
| S A A A A A A A A A A A A A A A A A A A |                                           | PROW/ADA:                                      |        | N/A                                     | Gutter Ponding?       | N/A       | N/A                         | Gutter Slope (%)            | N/A   |
|                                         |                                           | R304.5.3                                       |        | N/A                                     | Gutter Lip Ht (in)    | N/A       | N/A                         | Gutter X Slope (%)          | N/A   |
| 1 8 R                                   |                                           |                                                |        | N/A                                     | Painted X Walk1?      | No        | N/A                         | Painted X Walk2?            | No    |
| o o o ling                              |                                           |                                                |        |                                         | X Walk 1 Direction    | To NE     |                             | X Walk 2 Direction          | To NW |
|                                         |                                           |                                                |        | N/A                                     | X Walk 1 Width (in)   | N/A       | N/A                         | X Walk 2 Width (in)         | N/A   |
| Street 1 Name                           | E 5TH ST                                  |                                                |        |                                         | X Walk 1 Slope (%)    | 5.9       |                             | X Walk 2 Slope (%)          | 8.8   |
| Stop Condition-Street 2                 | Signal                                    |                                                |        |                                         | X Walk 1 X Slope (%)  | 10.0      |                             | X Walk 2 X Slope (%)        | 0.0   |
| Street 2 Name                           | N MYERS ST                                |                                                |        | N/A                                     | Ramp inside XWalk1?   | N/A       | N/A                         | Ramp inside XWalk2?         | N/A   |
| Stop Condition-Street 1                 | StopSign                                  |                                                |        |                                         | Road Slope (%)        | 2.0       | N/A                         | Clear Space?                | N/A   |
|                                         |                                           |                                                |        |                                         | Road X Slope (%)      | 10.3      | N/A                         | Clear Space to XWalk (in)   | N/A   |
|                                         |                                           |                                                |        | N/A                                     | Any Obstructions?     | N/A       | N/A                         | Storm Grate/Utility Hazard? | N/A   |
|                                         |                                           | Total Cost: \$ 32                              | 200.00 |                                         | Obstruction Type      |           |                             | Storm Grate/Utility Type    |       |
|                                         |                                           |                                                |        |                                         |                       | N/A       |                             |                             | N/A   |