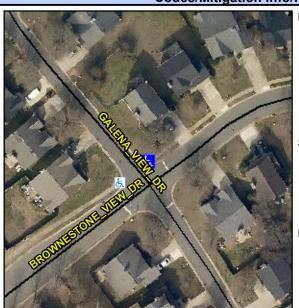

## Access Compliance Report Public Rights-of-Way (Curb Ramps)

Intersection ID: 3126 Main Street: BROWNESTONE\_VIEW\_DR Cross Street: GALENA\_VIEW\_DR Location: N

ADA ID: 8B030327A565 Ramp Type: Perp Initial Pass/Fail: Fail Overall Compliance: No Severity Score: 12.5

## Field Measurements/Component Compliance

| Street 1 Name           | GALENA VIEW DR |
|-------------------------|----------------|
| Stop Condition-Street 2 | StopSign       |
| Street 2 Name           | N/A            |
| Stop Condition-Street 1 | N/A            |