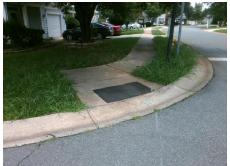

## Access Compliance Report Public Rights-of-Way (Curb Ramps)

Intersection ID: 3126 Main Street: BROWNESTONE\_VIEW\_DR Cross Street: GALENA\_VIEW\_DR Location: N

ADA ID: 8B030327A565 Ramp Type: Perp Initial Pass/Fail: Fail Overall Compliance: No Severity Score: 12.5

Total Cost: \$ 1850.00

| Field Measurements/Component Compliance |                       |       |                        |                             |      |  |
|-----------------------------------------|-----------------------|-------|------------------------|-----------------------------|------|--|
| Compliance Description                  |                       | Data  | Compliance Description |                             | Data |  |
| N/A                                     | Ramp Length (in)      | 44.0  | No                     | Ramp Slope (%)              | 10.1 |  |
| Yes                                     | Ramp Width (in)       | 48.0  | Yes                    | Ramp XSlope (%)             | 1.0  |  |
| N/A                                     | Flare Type LT         | N/A   | N/A                    | Flare Type RT               | N/A  |  |
| N/A                                     | Flare Slope LT (%)    | N/A   | N/A                    | Flare Slope RT (%)          | N/A  |  |
| N/A                                     | Flare Traversable LT? | N/A   | N/A                    | Flare Traversable RT?       | N/A  |  |
| N/A                                     | Landing Length (in)   | N/A   | N/A                    | DWS Provided?               | N/A  |  |
| N/A                                     | Landing Width (in)    | N/A   | N/A                    | DWS Contrast?               | N/A  |  |
| N/A                                     | Landing Slope (%)     | N/A   | N/A                    | DWS Length (in)             | N/A  |  |
| N/A                                     | Landing X Slope (%)   | N/A   | N/A                    | DWS Full Width?             | N/A  |  |
| N/A                                     | Landing Curb? (Y/N)   | N/A   | N/A                    | DWS Offset (in)             | N/A  |  |
| N/A                                     | Shared Landing?       | N/A   |                        |                             |      |  |
| N/A                                     | Gutter Ponding?       | N/A   | N/A                    | Gutter Slope (%)            | N/A  |  |
| N/A                                     | Gutter Lip Ht (in)    | N/A   | N/A                    | Gutter X Slope (%)          | N/A  |  |
| N/A                                     | Painted X Walk1?      | No    | N/A                    | Painted X Walk2?            | N/A  |  |
|                                         | X Walk 1 Direction    | To SW |                        | X Walk 2 Direction          | N/A  |  |
| N/A                                     | X Walk 1 Width (in)   | N/A   | N/A                    | X Walk 2 Width (in)         | N/A  |  |
|                                         | X Walk 1 Slope (%)    | 3.5   |                        | X Walk 2 Slope (%)          | N/A  |  |
|                                         | X Walk 1 X Slope (%)  | 4.7   |                        | X Walk 2 X Slope (%)        | N/A  |  |
| N/A                                     | Ramp inside XWalk1?   | N/A   | N/A                    | Ramp inside XWalk2?         | N/A  |  |
|                                         | Road Slope (%)        | N/A   | N/A                    | Clear Space?                | N/A  |  |
|                                         | Road X Slope (%)      | N/A   | N/A                    | Clear Space to XWalk (in)   | N/A  |  |
| N/A                                     | Any Obstructions?     | N/A   | N/A                    | Storm Grate/Utility Hazard? | N/A  |  |
|                                         | Obstruction Type      |       |                        | Storm Grate/Utility Type    |      |  |
|                                         |                       | N/A   |                        |                             | N/A  |  |
|                                         |                       |       | Yes                    | Surface Condition? (G/P)    | Good |  |
| STE C                                   |                       |       | -                      |                             |      |  |