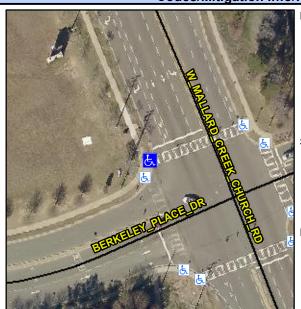

## **Access Compliance Report Public Rights-of-Way** (Curb Ramps)

Intersection ID: 30018 Main Street: W\_MALLARD\_CREEK\_CHURCICRES Street: BERKELEY\_PLACE\_DR Location: NW

ADA ID: 8B084FFC8394 Ramp Type: Perp Initial Pass/Fail: Fail **Overall Compliance: No** Severity Score: 26.25