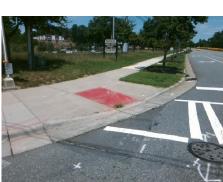

## **Access Compliance Report Public Rights-of-Way** (Curb Ramps)

Intersection ID: 30018 Main Street: W\_MALLARD\_CREEK\_CHURCICRES Street: BERKELEY\_PLACE\_DR Location: NW

ADA ID: 8B084FFC8394 Ramp Type: Perp Initial Pass/Fail: Fail **Overall Compliance: No** Severity Score: 26.25

|  | - As Comment |
|--|--------------|
|  | 40000        |
|  |              |
|  |              |
|  |              |

Total Cost:

1850.00

| Field Measurements/Component Compliance |                       |       |      |                             |      |  |  |
|-----------------------------------------|-----------------------|-------|------|-----------------------------|------|--|--|
| Comp                                    | liance Description    | Data  | Comp | liance Description          | Data |  |  |
| N/A                                     | Ramp Length (in)      | 79.0  | No   | Ramp Slope (%)              | 20.0 |  |  |
| Yes                                     | Ramp Width (in)       | 48.0  | Yes  | Ramp XSlope (%)             | 3.7  |  |  |
| N/A                                     | Flare Type LT         | N/A   | N/A  | Flare Type RT               | N/A  |  |  |
| N/A                                     | Flare Slope LT (%)    | N/A   | N/A  | Flare Slope RT (%)          | N/A  |  |  |
| N/A                                     | Flare Traversable LT? | N/A   | N/A  | Flare Traversable RT?       | N/A  |  |  |
| N/A                                     | Landing Length (in)   | N/A   | N/A  | DWS Provided?               | N/A  |  |  |
| N/A                                     | Landing Width (in)    | N/A   | N/A  | DWS Contrast?               | N/A  |  |  |
| N/A                                     | Landing Slope (%)     | N/A   | N/A  | DWS Length (in)             | N/A  |  |  |
| N/A                                     | Landing X Slope (%)   | N/A   | N/A  | DWS Full Width?             | N/A  |  |  |
| N/A                                     | Landing Curb? (Y/N)   | N/A   | N/A  | DWS Offset (in)             | N/A  |  |  |
| N/A                                     | Shared Landing?       | N/A   |      |                             |      |  |  |
| N/A                                     | Gutter Ponding?       | N/A   | N/A  | Gutter Slope (%)            | N/A  |  |  |
| N/A                                     | Gutter Lip Ht (in)    | N/A   | N/A  | Gutter X Slope (%)          | N/A  |  |  |
| N/A                                     | Painted X Walk1?      | Yes   | N/A  | Painted X Walk2?            | N/A  |  |  |
|                                         | X Walk 1 Direction    | To E  |      | X Walk 2 Direction          | N/A  |  |  |
| N/A                                     | X Walk 1 Width (in)   | 105.0 | N/A  | X Walk 2 Width (in)         | N/A  |  |  |
|                                         | X Walk 1 Slope (%)    | 1.5   |      | X Walk 2 Slope (%)          | N/A  |  |  |
|                                         | X Walk 1 X Slope (%)  | 3.8   |      | X Walk 2 X Slope (%)        | N/A  |  |  |
| N/A                                     | Ramp inside XWalk1?   | Yes   | N/A  | Ramp inside XWalk2?         | N/A  |  |  |
|                                         | Road Slope (%)        | N/A   | N/A  | Clear Space?                | N/A  |  |  |
|                                         | Road X Slope (%)      | N/A   | N/A  | Clear Space to XWalk (in)   | N/A  |  |  |
| N/A                                     | Any Obstructions?     | N/A   | N/A  | Storm Grate/Utility Hazard? | N/A  |  |  |
|                                         | Obstruction Type      |       |      | Storm Grate/Utility Type    |      |  |  |
|                                         |                       | N/A   |      |                             | N/A  |  |  |
|                                         |                       |       | Yes  | Surface Condition? (G/P)    | Good |  |  |