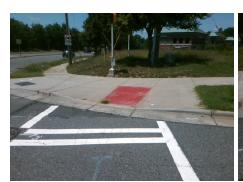

## **Access Compliance Report Public Rights-of-Way** (Curb Ramps)

Intersection ID: 30018 Main Street: W\_MALLARD\_CREEK\_CHURCICRES Street: BERKELEY\_PLACE\_DR Location: NW

ADA ID: 8B084FFC8394 Ramp Type: Perp Initial Pass/Fail: Fail **Overall Compliance: No** Severity Score: 26.25

|  | - As Comment |
|--|--------------|
|  | 40000        |
|  |              |
|  |              |
|  |              |

Total Cost:

1850.00

| Field Measurements/Component Compliance |                       |       |      |                             |      |  |  |
|-----------------------------------------|-----------------------|-------|------|-----------------------------|------|--|--|
| Comp                                    | liance Description    | Data  | Comp | liance Description          | Data |  |  |
| N/A                                     | Ramp Length (in)      | 79.0  | No   | Ramp Slope (%)              | 20.0 |  |  |
| Yes                                     | Ramp Width (in)       | 48.0  | Yes  | Ramp XSlope (%)             | 3.7  |  |  |
| N/A                                     | Flare Type LT         | N/A   | N/A  | Flare Type RT               | N/A  |  |  |
| N/A                                     | Flare Slope LT (%)    | N/A   | N/A  | Flare Slope RT (%)          | N/A  |  |  |
| N/A                                     | Flare Traversable LT? | N/A   | N/A  | Flare Traversable RT?       | N/A  |  |  |
| N/A                                     | Landing Length (in)   | N/A   | N/A  | DWS Provided?               | N/A  |  |  |
| N/A                                     | Landing Width (in)    | N/A   | N/A  | DWS Contrast?               | N/A  |  |  |
| N/A                                     | Landing Slope (%)     | N/A   | N/A  | DWS Length (in)             | N/A  |  |  |
| N/A                                     | Landing X Slope (%)   | N/A   | N/A  | DWS Full Width?             | N/A  |  |  |
| N/A                                     | Landing Curb? (Y/N)   | N/A   | N/A  | DWS Offset (in)             | N/A  |  |  |
| N/A                                     | Shared Landing?       | N/A   |      |                             |      |  |  |
| N/A                                     | Gutter Ponding?       | N/A   | N/A  | Gutter Slope (%)            | N/A  |  |  |
| N/A                                     | Gutter Lip Ht (in)    | N/A   | N/A  | Gutter X Slope (%)          | N/A  |  |  |
| N/A                                     | Painted X Walk1?      | Yes   | N/A  | Painted X Walk2?            | N/A  |  |  |
|                                         | X Walk 1 Direction    | To E  |      | X Walk 2 Direction          | N/A  |  |  |
| N/A                                     | X Walk 1 Width (in)   | 105.0 | N/A  | X Walk 2 Width (in)         | N/A  |  |  |
|                                         | X Walk 1 Slope (%)    | 1.5   |      | X Walk 2 Slope (%)          | N/A  |  |  |
|                                         | X Walk 1 X Slope (%)  | 3.8   |      | X Walk 2 X Slope (%)        | N/A  |  |  |
| N/A                                     | Ramp inside XWalk1?   | Yes   | N/A  | Ramp inside XWalk2?         | N/A  |  |  |
|                                         | Road Slope (%)        | N/A   | N/A  | Clear Space?                | N/A  |  |  |
|                                         | Road X Slope (%)      | N/A   | N/A  | Clear Space to XWalk (in)   | N/A  |  |  |
| N/A                                     | Any Obstructions?     | N/A   | N/A  | Storm Grate/Utility Hazard? | N/A  |  |  |
|                                         | Obstruction Type      |       |      | Storm Grate/Utility Type    |      |  |  |
|                                         |                       | N/A   |      |                             | N/A  |  |  |
|                                         |                       |       | Yes  | Surface Condition? (G/P)    | Good |  |  |