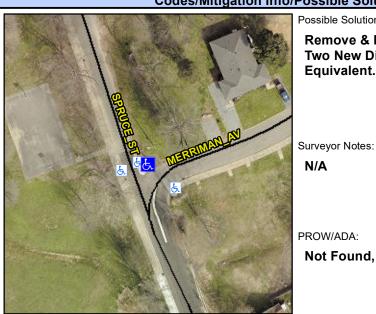

## **Access Compliance Report Public Rights-of-Way** (Curb Ramps)

Intersection ID: 13593 Main Street: MERRIMAN AV **Cross Street: SPRUCE ST** Location: ADA ID: 8B0869A99F16 Ramp Type: BlendTrans1 Initial Pass/Fail: Fail **Overall Compliance: No Severity Score:** 1.25

## Field Measurements/Component Compliance

**MERRIMAN AV** Street 1 Name Stop Condition-Street 1 StopSign Street 2 Name N/A Stop Condition-Street 2 N/A Possible Solutions: Remove & Replace Curb Ramp With Two New Directional Ramps or Equivalent.