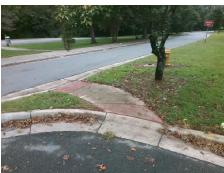

## Field Measurements/Component Compliance

**MERRIMAN AV** Street 1 Name Stop Condition-Street 1 StopSign Street 2 Name N/A Stop Condition-Street 2 N/A Possible Solutions: Remove & Replace Curb Ramp With Two New Directional Ramps or Equivalent.

N/A

PROW/ADA:

Not Found, R304.5.3

Total Cost:

3200.00

| Field Measurements/Component Compliance |                       |       |      |                             |      |
|-----------------------------------------|-----------------------|-------|------|-----------------------------|------|
| Compliance Description                  |                       | Data  | Comp | liance Description          | Data |
| N/A                                     | Ramp Length (in)      | 25.0  | Yes  | BlendTrans Slope (%)        | 3.0  |
| Yes                                     | Ramp Width (in)       | 48.0  | No   | BlendTrans XSlope (%)       | 2.6  |
| N/A                                     | Flare Type LT         | N/A   | N/A  | Flare Type RT               | N/A  |
| N/A                                     | Flare Slope LT (%)    | N/A   | N/A  | Flare Slope RT (%)          | N/A  |
| N/A                                     | Flare Traversable LT? | N/A   | N/A  | Flare Traversable RT?       | N/A  |
| N/A                                     | Landing Length (in)   | N/A   | N/A  | DWS Provided?               | N/A  |
| N/A                                     | Landing Width (in)    | N/A   | N/A  | DWS Contrast?               | N/A  |
| N/A                                     | Landing Slope (%)     | N/A   | N/A  | DWS Length (in)             | N/A  |
| N/A                                     | Landing X Slope (%)   | N/A   | N/A  | DWS Full Width?             | N/A  |
| N/A                                     | Landing Curb? (Y/N)   | N/A   | N/A  | DWS Offset (in)             | N/A  |
| N/A                                     | Shared Landing?       | N/A   |      |                             |      |
| N/A                                     | Gutter Ponding?       | N/A   | N/A  | Gutter Slope (%)            | N/A  |
| N/A                                     | Gutter Lip Ht (in)    | N/A   | N/A  | Gutter X Slope (%)          | N/A  |
| N/A                                     | Painted X Walk1?      | No    | N/A  | Painted X Walk2?            | N/A  |
|                                         | X Walk 1 Direction    | To SE |      | X Walk 2 Direction          | N/A  |
|                                         | X Walk 1 Width (in)   | N/A   |      | X Walk 2 Width (in)         | N/A  |
|                                         | X Walk 1 Slope (%)    | 1.9   |      | X Walk 2 Slope (%)          | N/A  |
|                                         | X Walk 1 X Slope (%)  | 2.4   |      | X Walk 2 X Slope (%)        | N/A  |
| N/A                                     | Ramp inside XWalk1?   | N/A   | N/A  | Ramp inside XWalk2?         | N/A  |
|                                         | Road Slope (%)        | 2.4   |      | Clear Space?                | N/A  |
|                                         | Road X Slope (%)      | 1.9   | N/A  | Clear Space to XWalk (in)   | N/A  |
| N/A                                     | Any Obstructions?     | N/A   | N/A  | Storm Grate/Utility Hazard? | N/A  |
|                                         | Obstruction Type      |       |      | Storm Grate/Utility Type    |      |
|                                         |                       | N/A   |      |                             | N/A  |
|                                         |                       |       | Yes  | Surface Condition? (G/P)    | Good |
| no.                                     |                       |       | No   | Curb Slope (%)              | 12.4 |