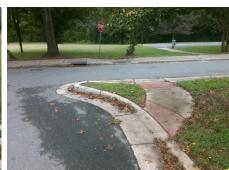

## Field Measurements/Component Compliance

**MERRIMAN AV** Street 1 Name Stop Condition-Street 1 StopSign Street 2 Name N/A Stop Condition-Street 2 N/A Possible Solutions: Remove & Replace Curb Ramp With Two New Directional Ramps or Equivalent.

N/A

PROW/ADA:

Not Found, R304.5.3

Total Cost:

3200.00

| Field Measurements/Component Compliance |                       |       |      |                             |      |
|-----------------------------------------|-----------------------|-------|------|-----------------------------|------|
| Compliance Description                  |                       | Data  | Comp | liance Description          | Data |
| N/A                                     | Ramp Length (in)      | 25.0  | Yes  | BlendTrans Slope (%)        | 3.0  |
| Yes                                     | Ramp Width (in)       | 48.0  | No   | BlendTrans XSlope (%)       | 2.6  |
| N/A                                     | Flare Type LT         | N/A   | N/A  | Flare Type RT               | N/A  |
| N/A                                     | Flare Slope LT (%)    | N/A   | N/A  | Flare Slope RT (%)          | N/A  |
| N/A                                     | Flare Traversable LT? | N/A   | N/A  | Flare Traversable RT?       | N/A  |
| N/A                                     | Landing Length (in)   | N/A   | N/A  | DWS Provided?               | N/A  |
| N/A                                     | Landing Width (in)    | N/A   | N/A  | DWS Contrast?               | N/A  |
| N/A                                     | Landing Slope (%)     | N/A   | N/A  | DWS Length (in)             | N/A  |
| N/A                                     | Landing X Slope (%)   | N/A   | N/A  | DWS Full Width?             | N/A  |
| N/A                                     | Landing Curb? (Y/N)   | N/A   | N/A  | DWS Offset (in)             | N/A  |
| N/A                                     | Shared Landing?       | N/A   |      |                             |      |
| N/A                                     | Gutter Ponding?       | N/A   | N/A  | Gutter Slope (%)            | N/A  |
| N/A                                     | Gutter Lip Ht (in)    | N/A   | N/A  | Gutter X Slope (%)          | N/A  |
| N/A                                     | Painted X Walk1?      | No    | N/A  | Painted X Walk2?            | N/A  |
|                                         | X Walk 1 Direction    | To SE |      | X Walk 2 Direction          | N/A  |
|                                         | X Walk 1 Width (in)   | N/A   |      | X Walk 2 Width (in)         | N/A  |
|                                         | X Walk 1 Slope (%)    | 1.9   |      | X Walk 2 Slope (%)          | N/A  |
|                                         | X Walk 1 X Slope (%)  | 2.4   |      | X Walk 2 X Slope (%)        | N/A  |
| N/A                                     | Ramp inside XWalk1?   | N/A   | N/A  | Ramp inside XWalk2?         | N/A  |
|                                         | Road Slope (%)        | 2.4   |      | Clear Space?                | N/A  |
|                                         | Road X Slope (%)      | 1.9   | N/A  | Clear Space to XWalk (in)   | N/A  |
| N/A                                     | Any Obstructions?     | N/A   | N/A  | Storm Grate/Utility Hazard? | N/A  |
|                                         | Obstruction Type      |       |      | Storm Grate/Utility Type    |      |
|                                         |                       | N/A   |      |                             | N/A  |
|                                         |                       |       | Yes  | Surface Condition? (G/P)    | Good |
| no.                                     |                       |       | No   | Curb Slope (%)              | 12.4 |