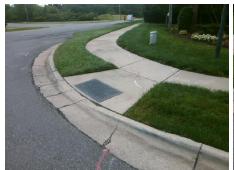

Total Cost: 1850.00

| Field Measurements/Component Compliance |             |                       |       |      |                             |      |
|-----------------------------------------|-------------|-----------------------|-------|------|-----------------------------|------|
| Compliance Description                  |             |                       | Data  | Comp | oliance Description         | Data |
| ı                                       | N/A         | Ramp Length (in)      | 67.0  | Yes  | Ramp Slope (%)              | 6.3  |
| •                                       | <b>′</b> es | Ramp Width (in)       | 48.0  | No   | Ramp XSlope (%)             | 3.6  |
| ١                                       | N/A         | Flare Type LT         | N/A   | N/A  | Flare Type RT               | N/A  |
| ı                                       | N/A         | Flare Slope LT (%)    | N/A   | N/A  | Flare Slope RT (%)          | N/A  |
| ı                                       | N/A         | Flare Traversable LT? | N/A   | N/A  | Flare Traversable RT?       | N/A  |
| ı                                       | N/A         | Landing Length (in)   | N/A   | N/A  | DWS Provided?               | N/A  |
| ı                                       | N/A         | Landing Width (in)    | N/A   | N/A  | DWS Contrast?               | N/A  |
| ı                                       | N/A         | Landing Slope (%)     | N/A   | N/A  | DWS Length (in)             | N/A  |
| ı                                       | N/A         | Landing X Slope (%)   | N/A   | N/A  | DWS Full Width?             | N/A  |
| ı                                       | N/A         | Landing Curb? (Y/N)   | N/A   | N/A  | DWS Offset (in)             | N/A  |
| ı                                       | N/A         | Shared Landing?       | N/A   |      |                             |      |
| ı                                       | N/A         | Gutter Ponding?       | N/A   | N/A  | Gutter Slope (%)            | N/A  |
| 1                                       | N/A         | Gutter Lip Ht (in)    | N/A   | N/A  | Gutter X Slope (%)          | N/A  |
| ı                                       | N/A         | Painted X Walk1?      | No    | N/A  | Painted X Walk2?            | N/A  |
|                                         |             | X Walk 1 Direction    | To SW |      | X Walk 2 Direction          | N/A  |
| ı                                       | N/A         | X Walk 1 Width (in)   | N/A   | N/A  | X Walk 2 Width (in)         | N/A  |
|                                         |             | X Walk 1 Slope (%)    | 3.0   |      | X Walk 2 Slope (%)          | N/A  |
|                                         |             | X Walk 1 X Slope (%)  | 5.1   |      | X Walk 2 X Slope (%)        | N/A  |
| ı                                       | N/A         | Ramp inside XWalk1?   | N/A   | N/A  | Ramp inside XWalk2?         | N/A  |
|                                         |             | Road Slope (%)        | N/A   | N/A  | Clear Space?                | N/A  |
|                                         |             | Road X Slope (%)      | N/A   | N/A  | Clear Space to XWalk (in)   | N/A  |
| ı                                       | N/A         | Any Obstructions?     | N/A   | N/A  | Storm Grate/Utility Hazard? | N/A  |
|                                         |             | Obstruction Type      |       |      | Storm Grate/Utility Type    |      |
|                                         |             |                       | N/A   |      |                             | N/A  |
|                                         |             |                       |       | Yes  | Surface Condition? (G/P)    | Good |
|                                         |             |                       |       |      |                             |      |