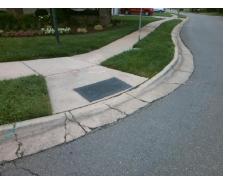

Total Cost: 1850.00

| Field Measurements/Component Compliance |             |                       |       |      |                             |      |
|-----------------------------------------|-------------|-----------------------|-------|------|-----------------------------|------|
| Compliance Description                  |             |                       | Data  | Comp | oliance Description         | Data |
| ı                                       | N/A         | Ramp Length (in)      | 67.0  | Yes  | Ramp Slope (%)              | 6.3  |
| •                                       | <b>′</b> es | Ramp Width (in)       | 48.0  | No   | Ramp XSlope (%)             | 3.6  |
| ١                                       | N/A         | Flare Type LT         | N/A   | N/A  | Flare Type RT               | N/A  |
| ı                                       | N/A         | Flare Slope LT (%)    | N/A   | N/A  | Flare Slope RT (%)          | N/A  |
| ı                                       | N/A         | Flare Traversable LT? | N/A   | N/A  | Flare Traversable RT?       | N/A  |
| ı                                       | N/A         | Landing Length (in)   | N/A   | N/A  | DWS Provided?               | N/A  |
| ı                                       | N/A         | Landing Width (in)    | N/A   | N/A  | DWS Contrast?               | N/A  |
| ı                                       | N/A         | Landing Slope (%)     | N/A   | N/A  | DWS Length (in)             | N/A  |
| ı                                       | N/A         | Landing X Slope (%)   | N/A   | N/A  | DWS Full Width?             | N/A  |
| ı                                       | N/A         | Landing Curb? (Y/N)   | N/A   | N/A  | DWS Offset (in)             | N/A  |
| ı                                       | N/A         | Shared Landing?       | N/A   |      |                             |      |
| ı                                       | N/A         | Gutter Ponding?       | N/A   | N/A  | Gutter Slope (%)            | N/A  |
| 1                                       | N/A         | Gutter Lip Ht (in)    | N/A   | N/A  | Gutter X Slope (%)          | N/A  |
| ı                                       | N/A         | Painted X Walk1?      | No    | N/A  | Painted X Walk2?            | N/A  |
|                                         |             | X Walk 1 Direction    | To SW |      | X Walk 2 Direction          | N/A  |
| ı                                       | N/A         | X Walk 1 Width (in)   | N/A   | N/A  | X Walk 2 Width (in)         | N/A  |
|                                         |             | X Walk 1 Slope (%)    | 3.0   |      | X Walk 2 Slope (%)          | N/A  |
|                                         |             | X Walk 1 X Slope (%)  | 5.1   |      | X Walk 2 X Slope (%)        | N/A  |
| ı                                       | N/A         | Ramp inside XWalk1?   | N/A   | N/A  | Ramp inside XWalk2?         | N/A  |
|                                         |             | Road Slope (%)        | N/A   | N/A  | Clear Space?                | N/A  |
|                                         |             | Road X Slope (%)      | N/A   | N/A  | Clear Space to XWalk (in)   | N/A  |
| ı                                       | N/A         | Any Obstructions?     | N/A   | N/A  | Storm Grate/Utility Hazard? | N/A  |
|                                         |             | Obstruction Type      |       |      | Storm Grate/Utility Type    |      |
|                                         |             |                       | N/A   |      |                             | N/A  |
|                                         |             |                       |       | Yes  | Surface Condition? (G/P)    | Good |
|                                         |             |                       |       |      |                             |      |