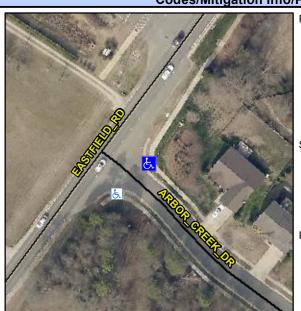

## **Access Compliance Report Public Rights-of-Way** (Curb Ramps)

Intersection ID: 29110 Main Street: EASTFIELD RD Cross Street: ARBOR\_CREEK\_DR Location: **ADA ID: 8B0B43E1DC5F** Ramp Type: Perp Initial Pass/Fail: Fail **Overall Compliance: No Severity Score:** 1.25

**Codes/Mitigation Info/Possible Solution** 

ARBOR CREEK DR Street 1 Name Stop Condition-Street 2 StopSign Street 2 Name N/A Stop Condition-Street 1 N/A Possible Solutions: Remove & Replace Entire Ramp. Surveyor Notes: N/A PROW/ADA: R304.5.3