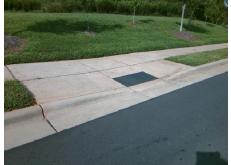

N/A

Possible Solutions:

Remove & Replace Entire Ramp.

Surveyor Notes:

N/A

PROW/ADA:

Not Found, R304.2.2

Total Cost: \$ 1850.00

| Field Measurements/Component Compliance |                       |       |                        |                             |      |
|-----------------------------------------|-----------------------|-------|------------------------|-----------------------------|------|
| Compliance Description                  |                       | Data  | Compliance Description |                             | Data |
| N/A                                     | Ramp Length (in)      | 49.5  | No                     | Ramp Slope (%)              | 11.5 |
| Yes                                     | Ramp Width (in)       | 48.0  | Yes                    | Ramp XSlope (%)             | 3.7  |
| N/A                                     | Flare Type LT         | N/A   | N/A                    | Flare Type RT               | N/A  |
| N/A                                     | Flare Slope LT (%)    | N/A   | N/A                    | Flare Slope RT (%)          | N/A  |
| N/A                                     | Flare Traversable LT? | N/A   | N/A                    | Flare Traversable RT?       | N/A  |
| N/A                                     | Landing Length (in)   | N/A   | N/A                    | DWS Provided?               | N/A  |
| N/A                                     | Landing Width (in)    | N/A   | N/A                    | DWS Contrast?               | N/A  |
| N/A                                     | Landing Slope (%)     | N/A   | N/A                    | DWS Length (in)             | N/A  |
| N/A                                     | Landing X Slope (%)   | N/A   | N/A                    | DWS Full Width?             | N/A  |
| N/A                                     | Landing Curb? (Y/N)   | N/A   | N/A                    | DWS Offset (in)             | N/A  |
| N/A                                     | Shared Landing?       | N/A   |                        |                             |      |
| N/A                                     | Gutter Ponding?       | N/A   | N/A                    | Gutter Slope (%)            | N/A  |
| N/A                                     | Gutter Lip Ht (in)    | N/A   | N/A                    | Gutter X Slope (%)          | N/A  |
| N/A                                     | Painted X Walk1?      | No    | N/A                    | Painted X Walk2?            | N/A  |
|                                         | X Walk 1 Direction    | To NE |                        | X Walk 2 Direction          | N/A  |
| N/A                                     | X Walk 1 Width (in)   | N/A   | N/A                    | X Walk 2 Width (in)         | N/A  |
|                                         | X Walk 1 Slope (%)    | 2.2   |                        | X Walk 2 Slope (%)          | N/A  |
|                                         | X Walk 1 X Slope (%)  | 4.4   |                        | X Walk 2 X Slope (%)        | N/A  |
| N/A                                     | Ramp inside XWalk1?   | N/A   | N/A                    | Ramp inside XWalk2?         | N/A  |
|                                         | Road Slope (%)        | N/A   | N/A                    | Clear Space?                | N/A  |
|                                         | Road X Slope (%)      | N/A   | N/A                    | Clear Space to XWalk (in)   | N/A  |
| N/A                                     | Any Obstructions?     | N/A   | N/A                    | Storm Grate/Utility Hazard? | N/A  |
|                                         | Obstruction Type      |       |                        | Storm Grate/Utility Type    |      |
|                                         |                       | N/A   |                        |                             | N/A  |
|                                         |                       |       | Yes                    | Surface Condition? (G/P)    | Good |