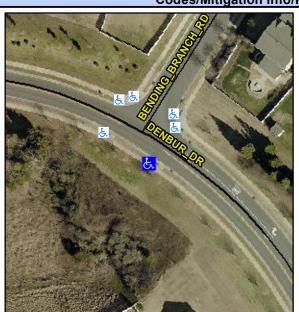

## Access Compliance Report Public Rights-of-Way (Curb Ramps)

Intersection ID: 50606 Main Street: DENBUR\_DR Cross Street: BENDING\_BRANCH\_RD Location: S

ADA ID: 8B0DBEDE08DB Ramp Type: Perp Initial Pass/Fail: Fail Overall Compliance: No Severity Score: 13.75

## Field Measurements/Component Compliance

Street 1 Name

DENBUR DR

Stop Condition-Street 2

None

Street 2 Name

N/A

Stop Condition-Street 1