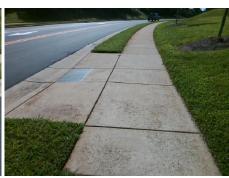

| Field Measurements/Component Compliance |                       |       |                        |                             |      |
|-----------------------------------------|-----------------------|-------|------------------------|-----------------------------|------|
| Compliance Description                  |                       | Data  | Compliance Description |                             | Data |
| N/A                                     | Ramp Length (in)      | 49.5  | No                     | Ramp Slope (%)              | 11.5 |
| Yes                                     | Ramp Width (in)       | 48.0  | Yes                    | Ramp XSlope (%)             | 3.7  |
| N/A                                     | Flare Type LT         | N/A   | N/A                    | Flare Type RT               | N/A  |
| N/A                                     | Flare Slope LT (%)    | N/A   | N/A                    | Flare Slope RT (%)          | N/A  |
| N/A                                     | Flare Traversable LT? | N/A   | N/A                    | Flare Traversable RT?       | N/A  |
| N/A                                     | Landing Length (in)   | N/A   | N/A                    | DWS Provided?               | N/A  |
| N/A                                     | Landing Width (in)    | N/A   | N/A                    | DWS Contrast?               | N/A  |
| N/A                                     | Landing Slope (%)     | N/A   | N/A                    | DWS Length (in)             | N/A  |
| N/A                                     | Landing X Slope (%)   | N/A   | N/A                    | DWS Full Width?             | N/A  |
| N/A                                     | Landing Curb? (Y/N)   | N/A   | N/A                    | DWS Offset (in)             | N/A  |
| N/A                                     | Shared Landing?       | N/A   |                        |                             |      |
| N/A                                     | Gutter Ponding?       | N/A   | N/A                    | Gutter Slope (%)            | N/A  |
| N/A                                     | Gutter Lip Ht (in)    | N/A   | N/A                    | Gutter X Slope (%)          | N/A  |
| N/A                                     | Painted X Walk1?      | No    | N/A                    | Painted X Walk2?            | N/A  |
|                                         | X Walk 1 Direction    | To NE |                        | X Walk 2 Direction          | N/A  |
| N/A                                     | X Walk 1 Width (in)   | N/A   | N/A                    | X Walk 2 Width (in)         | N/A  |
|                                         | X Walk 1 Slope (%)    | 2.2   |                        | X Walk 2 Slope (%)          | N/A  |
|                                         | X Walk 1 X Slope (%)  | 4.4   |                        | X Walk 2 X Slope (%)        | N/A  |
| N/A                                     | Ramp inside XWalk1?   | N/A   | N/A                    | Ramp inside XWalk2?         | N/A  |
|                                         | Road Slope (%)        | N/A   | N/A                    | Clear Space?                | N/A  |
|                                         | Road X Slope (%)      | N/A   | N/A                    | Clear Space to XWalk (in)   | N/A  |
| N/A                                     | Any Obstructions?     | N/A   | N/A                    | Storm Grate/Utility Hazard? | N/A  |
|                                         | Obstruction Type      |       |                        | Storm Grate/Utility Type    |      |
|                                         |                       | N/A   |                        |                             | N/A  |
|                                         |                       |       | Yes                    | Surface Condition? (G/P)    | Good |