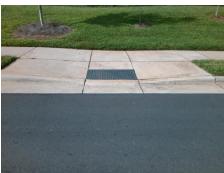

N/A

Possible Solutions:

Remove & Replace Entire Ramp.

Surveyor Notes:

N/A

PROW/ADA:

Not Found, R304.2.2

Total Cost: \$ 1850.00

| Field Measurements/Component Compliance |                       |       |                        |                             |      |
|-----------------------------------------|-----------------------|-------|------------------------|-----------------------------|------|
| Compliance Description                  |                       | Data  | Compliance Description |                             | Data |
| N/A                                     | Ramp Length (in)      | 49.5  | No                     | Ramp Slope (%)              | 11.5 |
| Yes                                     | Ramp Width (in)       | 48.0  | Yes                    | Ramp XSlope (%)             | 3.7  |
| N/A                                     | Flare Type LT         | N/A   | N/A                    | Flare Type RT               | N/A  |
| N/A                                     | Flare Slope LT (%)    | N/A   | N/A                    | Flare Slope RT (%)          | N/A  |
| N/A                                     | Flare Traversable LT? | N/A   | N/A                    | Flare Traversable RT?       | N/A  |
| N/A                                     | Landing Length (in)   | N/A   | N/A                    | DWS Provided?               | N/A  |
| N/A                                     | Landing Width (in)    | N/A   | N/A                    | DWS Contrast?               | N/A  |
| N/A                                     | Landing Slope (%)     | N/A   | N/A                    | DWS Length (in)             | N/A  |
| N/A                                     | Landing X Slope (%)   | N/A   | N/A                    | DWS Full Width?             | N/A  |
| N/A                                     | Landing Curb? (Y/N)   | N/A   | N/A                    | DWS Offset (in)             | N/A  |
| N/A                                     | Shared Landing?       | N/A   |                        |                             |      |
| N/A                                     | Gutter Ponding?       | N/A   | N/A                    | Gutter Slope (%)            | N/A  |
| N/A                                     | Gutter Lip Ht (in)    | N/A   | N/A                    | Gutter X Slope (%)          | N/A  |
| N/A                                     | Painted X Walk1?      | No    | N/A                    | Painted X Walk2?            | N/A  |
|                                         | X Walk 1 Direction    | To NE |                        | X Walk 2 Direction          | N/A  |
| N/A                                     | X Walk 1 Width (in)   | N/A   | N/A                    | X Walk 2 Width (in)         | N/A  |
|                                         | X Walk 1 Slope (%)    | 2.2   |                        | X Walk 2 Slope (%)          | N/A  |
|                                         | X Walk 1 X Slope (%)  | 4.4   |                        | X Walk 2 X Slope (%)        | N/A  |
| N/A                                     | Ramp inside XWalk1?   | N/A   | N/A                    | Ramp inside XWalk2?         | N/A  |
|                                         | Road Slope (%)        | N/A   | N/A                    | Clear Space?                | N/A  |
|                                         | Road X Slope (%)      | N/A   | N/A                    | Clear Space to XWalk (in)   | N/A  |
| N/A                                     | Any Obstructions?     | N/A   | N/A                    | Storm Grate/Utility Hazard? | N/A  |
|                                         | Obstruction Type      |       |                        | Storm Grate/Utility Type    |      |
|                                         |                       | N/A   |                        |                             | N/A  |
|                                         |                       |       | Yes                    | Surface Condition? (G/P)    | Good |