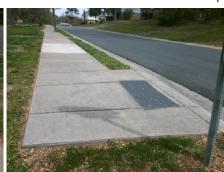

N/A

Intersection ID: 6956 Main Street: PLUMSTEAD RD **Cross Street: MCALLISTER DR** Location: N **Overall Compliance: No Severity Score:** 25 ADA ID: 8B14BB257128 Ramp Type: Combination1 Initial Pass/Fail: Fail

Gutter Lip Ht (in)

Painted X Walk1?

Flare Traversable LT?

Flare Type LT

Ramp XSlope LT (%)

Street 1 Name StopSign **PLUMSTEAD RD** Stop Condition-Street 1 N/A Street 2 Name Stop Condition-Street 2 N/A Possible Solutions: Compliance Description N/A Remove & Replace Entire Ramp. N/A N/A N/A N/A No Surveyor Notes: N/A **RP < 5%** N/A N/A N/A N/A PROW/ADA: N/A Not Found, R304.5.1, R304.5.3 N/A N/A N/A N/A N/A N/A