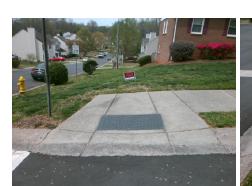

N/A

Intersection ID: 6956 Main Street: PLUMSTEAD RD **Cross Street: MCALLISTER DR** Location: N **Overall Compliance: No Severity Score:** 25 ADA ID: 8B14BB257128 Ramp Type: Combination1 Initial Pass/Fail: Fail

Gutter Lip Ht (in)

Painted X Walk1?

Flare Traversable LT?

Flare Type LT

Ramp XSlope LT (%)

Street 1 Name StopSign **PLUMSTEAD RD** Stop Condition-Street 1 N/A Street 2 Name Stop Condition-Street 2 N/A Possible Solutions: Compliance Description N/A Remove & Replace Entire Ramp. N/A N/A N/A N/A No Surveyor Notes: N/A **RP < 5%** N/A N/A N/A N/A PROW/ADA: N/A Not Found, R304.5.1, R304.5.3 N/A N/A N/A N/A N/A N/A