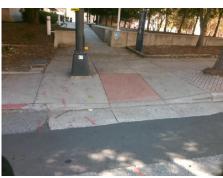

## Field Measurements/Component Compliance

Street 1 Name E 4TH ST
Stop Condition-Street 2 Signal
Street 2 Name N/A
Stop Condition-Street 1 N/A

Total Cost: \$ 1850.00

| Field Measurements/Component Compliance |                       |       |      |        |                         |      |
|-----------------------------------------|-----------------------|-------|------|--------|-------------------------|------|
| Comp                                    | liance Description    | Data  | Comp | liance | Description             | Data |
| N/A                                     | Ramp Length (in)      | 76.0  | No   | Ram    | Slope (%)               | 8.9  |
| Yes                                     | Ramp Width (in)       | 53.0  | Yes  | Ram    | XSlope (%)              | 2.4  |
| N/A                                     | Flare Type LT         | N/A   | N/A  | Flare  | Type RT                 | N/A  |
| N/A                                     | Flare Slope LT (%)    | N/A   | N/A  | Flare  | Slope RT (%)            | N/A  |
| N/A                                     | Flare Traversable LT? | No    | N/A  | Flare  | Traversable RT?         | No   |
| N/A                                     | Landing Length (in)   | N/A   | N/A  | DWS    | Provided?               | N/A  |
| N/A                                     | Landing Width (in)    | N/A   | N/A  | DWS    | Contrast?               | N/A  |
| N/A                                     | Landing Slope (%)     | N/A   | N/A  | DWS    | Length (in)             | N/A  |
| N/A                                     | Landing X Slope (%)   | N/A   | N/A  | DWS    | Full Width?             | N/A  |
| N/A                                     | Landing Curb? (Y/N)   | N/A   | N/A  | DWS    | Offset (in)             | N/A  |
| N/A                                     | Shared Landing?       | N/A   |      |        |                         |      |
| N/A                                     | Gutter Ponding?       | N/A   | N/A  | Gutte  | er Slope (%)            | N/A  |
| N/A                                     | Gutter Lip Ht (in)    | N/A   | N/A  | Gutte  | er X Slope (%)          | N/A  |
| N/A                                     | Painted X Walk1?      | Yes   | N/A  | Paint  | ed X Walk2?             | N/A  |
|                                         | X Walk 1 Direction    | To NE |      | X Wa   | lk 2 Direction          | N/A  |
| N/A                                     | X Walk 1 Width (in)   | 32.0  | N/A  | X Wa   | lk 2 Width (in)         | N/A  |
|                                         | X Walk 1 Slope (%)    | 6.5   |      | X Wa   | lk 2 Slope (%)          | N/A  |
|                                         | X Walk 1 X Slope (%)  | 4.4   |      | X Wa   | lk 2 X Slope (%)        | N/A  |
| N/A                                     | Ramp inside XWalk1?   | Yes   | N/A  | Ram    | o inside XWalk2?        | N/A  |
|                                         | Road Slope (%)        | N/A   | N/A  | Clear  | Space?                  | N/A  |
|                                         | Road X Slope (%)      | N/A   | N/A  | Clear  | Space to XWalk (in)     | N/A  |
| N/A                                     | Any Obstructions?     | N/A   | N/A  | Storn  | n Grate/Utility Hazard? | N/A  |
|                                         | Obstruction Type      |       |      | Storn  | n Grate/Utility Type    |      |
|                                         |                       | N/A   |      |        |                         | N/A  |
|                                         |                       |       | Yes  | Surfa  | ce Condition? (G/P)     | Good |
|                                         |                       |       |      |        |                         |      |