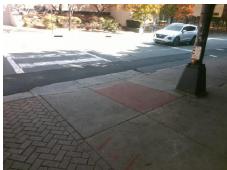

## Field Measurements/Component Compliance

Street 1 Name E 4TH ST
Stop Condition-Street 2 Signal
Street 2 Name N/A
Stop Condition-Street 1 N/A

Total Cost: \$ 1850.00

| Field Measurements/Component Compliance |                       |       |      |        |                         |      |
|-----------------------------------------|-----------------------|-------|------|--------|-------------------------|------|
| Comp                                    | liance Description    | Data  | Comp | liance | Description             | Data |
| N/A                                     | Ramp Length (in)      | 76.0  | No   | Ram    | Slope (%)               | 8.9  |
| Yes                                     | Ramp Width (in)       | 53.0  | Yes  | Ram    | XSlope (%)              | 2.4  |
| N/A                                     | Flare Type LT         | N/A   | N/A  | Flare  | Type RT                 | N/A  |
| N/A                                     | Flare Slope LT (%)    | N/A   | N/A  | Flare  | Slope RT (%)            | N/A  |
| N/A                                     | Flare Traversable LT? | No    | N/A  | Flare  | Traversable RT?         | No   |
| N/A                                     | Landing Length (in)   | N/A   | N/A  | DWS    | Provided?               | N/A  |
| N/A                                     | Landing Width (in)    | N/A   | N/A  | DWS    | Contrast?               | N/A  |
| N/A                                     | Landing Slope (%)     | N/A   | N/A  | DWS    | Length (in)             | N/A  |
| N/A                                     | Landing X Slope (%)   | N/A   | N/A  | DWS    | Full Width?             | N/A  |
| N/A                                     | Landing Curb? (Y/N)   | N/A   | N/A  | DWS    | Offset (in)             | N/A  |
| N/A                                     | Shared Landing?       | N/A   |      |        |                         |      |
| N/A                                     | Gutter Ponding?       | N/A   | N/A  | Gutte  | er Slope (%)            | N/A  |
| N/A                                     | Gutter Lip Ht (in)    | N/A   | N/A  | Gutte  | er X Slope (%)          | N/A  |
| N/A                                     | Painted X Walk1?      | Yes   | N/A  | Paint  | ed X Walk2?             | N/A  |
|                                         | X Walk 1 Direction    | To NE |      | X Wa   | lk 2 Direction          | N/A  |
| N/A                                     | X Walk 1 Width (in)   | 32.0  | N/A  | X Wa   | lk 2 Width (in)         | N/A  |
|                                         | X Walk 1 Slope (%)    | 6.5   |      | X Wa   | lk 2 Slope (%)          | N/A  |
|                                         | X Walk 1 X Slope (%)  | 4.4   |      | X Wa   | lk 2 X Slope (%)        | N/A  |
| N/A                                     | Ramp inside XWalk1?   | Yes   | N/A  | Ram    | o inside XWalk2?        | N/A  |
|                                         | Road Slope (%)        | N/A   | N/A  | Clear  | Space?                  | N/A  |
|                                         | Road X Slope (%)      | N/A   | N/A  | Clear  | Space to XWalk (in)     | N/A  |
| N/A                                     | Any Obstructions?     | N/A   | N/A  | Storn  | n Grate/Utility Hazard? | N/A  |
|                                         | Obstruction Type      |       |      | Storn  | n Grate/Utility Type    |      |
|                                         |                       | N/A   |      |        |                         | N/A  |
|                                         |                       |       | Yes  | Surfa  | ce Condition? (G/P)     | Good |
|                                         |                       |       |      |        |                         |      |