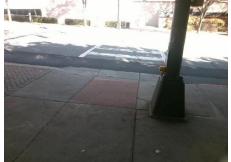

## Field Measurements/Component Compliance

Street 1 Name E 4TH ST
Stop Condition-Street 2 Signal
Street 2 Name N/A
Stop Condition-Street 1 N/A

Total Cost: \$ 1850.00

| Field Measurements/Component Compliance |                       |       |      |        |                         |      |
|-----------------------------------------|-----------------------|-------|------|--------|-------------------------|------|
| Comp                                    | liance Description    | Data  | Comp | liance | Description             | Data |
| N/A                                     | Ramp Length (in)      | 76.0  | No   | Ram    | Slope (%)               | 8.9  |
| Yes                                     | Ramp Width (in)       | 53.0  | Yes  | Ram    | XSlope (%)              | 2.4  |
| N/A                                     | Flare Type LT         | N/A   | N/A  | Flare  | Type RT                 | N/A  |
| N/A                                     | Flare Slope LT (%)    | N/A   | N/A  | Flare  | Slope RT (%)            | N/A  |
| N/A                                     | Flare Traversable LT? | No    | N/A  | Flare  | Traversable RT?         | No   |
| N/A                                     | Landing Length (in)   | N/A   | N/A  | DWS    | Provided?               | N/A  |
| N/A                                     | Landing Width (in)    | N/A   | N/A  | DWS    | Contrast?               | N/A  |
| N/A                                     | Landing Slope (%)     | N/A   | N/A  | DWS    | Length (in)             | N/A  |
| N/A                                     | Landing X Slope (%)   | N/A   | N/A  | DWS    | Full Width?             | N/A  |
| N/A                                     | Landing Curb? (Y/N)   | N/A   | N/A  | DWS    | Offset (in)             | N/A  |
| N/A                                     | Shared Landing?       | N/A   |      |        |                         |      |
| N/A                                     | Gutter Ponding?       | N/A   | N/A  | Gutte  | er Slope (%)            | N/A  |
| N/A                                     | Gutter Lip Ht (in)    | N/A   | N/A  | Gutte  | er X Slope (%)          | N/A  |
| N/A                                     | Painted X Walk1?      | Yes   | N/A  | Paint  | ed X Walk2?             | N/A  |
|                                         | X Walk 1 Direction    | To NE |      | X Wa   | lk 2 Direction          | N/A  |
| N/A                                     | X Walk 1 Width (in)   | 32.0  | N/A  | X Wa   | lk 2 Width (in)         | N/A  |
|                                         | X Walk 1 Slope (%)    | 6.5   |      | X Wa   | lk 2 Slope (%)          | N/A  |
|                                         | X Walk 1 X Slope (%)  | 4.4   |      | X Wa   | lk 2 X Slope (%)        | N/A  |
| N/A                                     | Ramp inside XWalk1?   | Yes   | N/A  | Ram    | o inside XWalk2?        | N/A  |
|                                         | Road Slope (%)        | N/A   | N/A  | Clear  | Space?                  | N/A  |
|                                         | Road X Slope (%)      | N/A   | N/A  | Clear  | Space to XWalk (in)     | N/A  |
| N/A                                     | Any Obstructions?     | N/A   | N/A  | Storn  | n Grate/Utility Hazard? | N/A  |
|                                         | Obstruction Type      |       |      | Storn  | n Grate/Utility Type    |      |
|                                         |                       | N/A   |      |        |                         | N/A  |
|                                         |                       |       | Yes  | Surfa  | ce Condition? (G/P)     | Good |
|                                         |                       |       |      |        |                         |      |