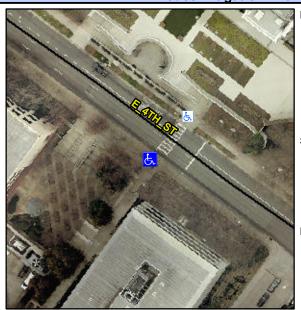

## Access Compliance Report Public Rights-of-Way (Curb Ramps)

Intersection ID: N/AMain Street: E\_4TH\_STCross Street: N/ALocation:SADA ID: 8B155904E36ERamp Type: PerpInitial Pass/Fail: FailOverall Compliance: NoSeverity Score: 13.75

## Field Measurements/Component Compliance

Street 1 Name E 4TH ST
Stop Condition-Street 2 Signal
Street 2 Name N/A
Stop Condition-Street 1 N/A

Total Cost: \$ 1850.00

| Field Measurements/Component Compliance |                       |       |      |        |                         |      |
|-----------------------------------------|-----------------------|-------|------|--------|-------------------------|------|
| Comp                                    | liance Description    | Data  | Comp | liance | Description             | Data |
| N/A                                     | Ramp Length (in)      | 76.0  | No   | Ram    | Slope (%)               | 8.9  |
| Yes                                     | Ramp Width (in)       | 53.0  | Yes  | Ram    | XSlope (%)              | 2.4  |
| N/A                                     | Flare Type LT         | N/A   | N/A  | Flare  | Type RT                 | N/A  |
| N/A                                     | Flare Slope LT (%)    | N/A   | N/A  | Flare  | Slope RT (%)            | N/A  |
| N/A                                     | Flare Traversable LT? | No    | N/A  | Flare  | Traversable RT?         | No   |
| N/A                                     | Landing Length (in)   | N/A   | N/A  | DWS    | Provided?               | N/A  |
| N/A                                     | Landing Width (in)    | N/A   | N/A  | DWS    | Contrast?               | N/A  |
| N/A                                     | Landing Slope (%)     | N/A   | N/A  | DWS    | Length (in)             | N/A  |
| N/A                                     | Landing X Slope (%)   | N/A   | N/A  | DWS    | Full Width?             | N/A  |
| N/A                                     | Landing Curb? (Y/N)   | N/A   | N/A  | DWS    | Offset (in)             | N/A  |
| N/A                                     | Shared Landing?       | N/A   |      |        |                         |      |
| N/A                                     | Gutter Ponding?       | N/A   | N/A  | Gutte  | er Slope (%)            | N/A  |
| N/A                                     | Gutter Lip Ht (in)    | N/A   | N/A  | Gutte  | er X Slope (%)          | N/A  |
| N/A                                     | Painted X Walk1?      | Yes   | N/A  | Paint  | ed X Walk2?             | N/A  |
|                                         | X Walk 1 Direction    | To NE |      | X Wa   | lk 2 Direction          | N/A  |
| N/A                                     | X Walk 1 Width (in)   | 32.0  | N/A  | X Wa   | lk 2 Width (in)         | N/A  |
|                                         | X Walk 1 Slope (%)    | 6.5   |      | X Wa   | lk 2 Slope (%)          | N/A  |
|                                         | X Walk 1 X Slope (%)  | 4.4   |      | X Wa   | lk 2 X Slope (%)        | N/A  |
| N/A                                     | Ramp inside XWalk1?   | Yes   | N/A  | Ram    | o inside XWalk2?        | N/A  |
|                                         | Road Slope (%)        | N/A   | N/A  | Clear  | Space?                  | N/A  |
|                                         | Road X Slope (%)      | N/A   | N/A  | Clear  | Space to XWalk (in)     | N/A  |
| N/A                                     | Any Obstructions?     | N/A   | N/A  | Storn  | n Grate/Utility Hazard? | N/A  |
|                                         | Obstruction Type      |       |      | Storn  | n Grate/Utility Type    |      |
|                                         |                       | N/A   |      |        |                         | N/A  |
|                                         |                       |       | Yes  | Surfa  | ce Condition? (G/P)     | Good |
|                                         |                       |       |      |        |                         |      |