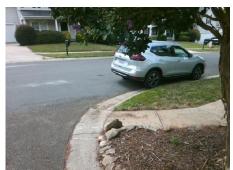

N/A

No

To SE

N/A

4.3

5.8

Remove & Replace Curb Ramp With Two New Directional Ramps or Equivalent.

Surveyor Notes:

N/A

PROW/ADA:

R304.5.1

Total Cost:

**ROYAL CASTLE CT** Street 1 Name Stop Condition-Street 1 None N/A Street 2 Name Stop Condition-Street 2 None N/A N/A N/A N/A N/A N/A N/A N/A N/A N/A

3200.00

X Walk 2 X Slope (%) N/A N/A Ramp inside XWalk2? N/A 4.4 Clear Space? N/A N/A Clear Space to XWalk (in) N/A 4.7 N/A N/A Storm Grate/Utility Hazard? N/A Storm Grate/Utility Type N/A N/A Yes Surface Condition? (G/P) Good N/A Curb Slope (%) 0.3