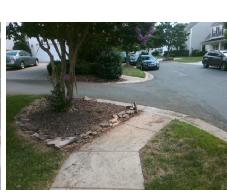

N/A

No

To SE

N/A

4.3

5.8

Remove & Replace Curb Ramp With Two New Directional Ramps or Equivalent.

Surveyor Notes:

N/A

PROW/ADA:

R304.5.1

Total Cost:

**ROYAL CASTLE CT** Street 1 Name Stop Condition-Street 1 None N/A Street 2 Name Stop Condition-Street 2 None N/A N/A N/A N/A N/A N/A N/A N/A N/A N/A

3200.00

X Walk 2 X Slope (%) N/A N/A Ramp inside XWalk2? N/A 4.4 Clear Space? N/A N/A Clear Space to XWalk (in) N/A 4.7 N/A N/A Storm Grate/Utility Hazard? N/A Storm Grate/Utility Type N/A N/A Yes Surface Condition? (G/P) Good N/A Curb Slope (%) 0.3