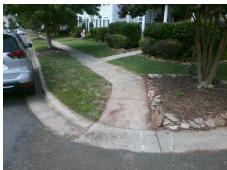

N/A

No

To SE

N/A

4.3

5.8

Remove & Replace Curb Ramp With Two New Directional Ramps or Equivalent.

Surveyor Notes:

N/A

PROW/ADA:

R304.5.1

Total Cost:

**ROYAL CASTLE CT** Street 1 Name Stop Condition-Street 1 None N/A Street 2 Name Stop Condition-Street 2 None N/A N/A N/A N/A N/A N/A N/A N/A N/A N/A

3200.00

X Walk 2 X Slope (%) N/A N/A Ramp inside XWalk2? N/A 4.4 Clear Space? N/A N/A Clear Space to XWalk (in) N/A 4.7 N/A N/A Storm Grate/Utility Hazard? N/A Storm Grate/Utility Type N/A N/A Yes Surface Condition? (G/P) Good N/A Curb Slope (%) 0.3