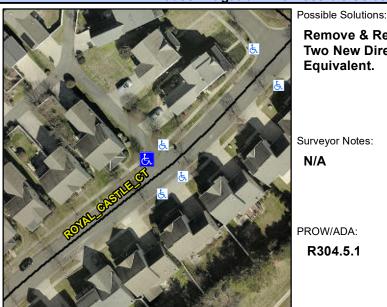

1.6

To NE

Intersection ID: 10036443 Main Street: ROYAL CASTLE CT Cross Street: N/A Location: NW Initial Pass/Fail: Fail **Overall Compliance: No Severity Score:** 10 ADA ID: 8B16B6A11F96 Ramp Type: BlendTrans1

N/A

No

To SE

N/A

4.3

5.8

Remove & Replace Curb Ramp With Two New Directional Ramps or Equivalent.

Surveyor Notes:

N/A

PROW/ADA:

R304.5.1

Total Cost:

**ROYAL CASTLE CT** Street 1 Name Stop Condition-Street 1 None N/A Street 2 Name Stop Condition-Street 2 None N/A N/A N/A N/A N/A N/A N/A N/A N/A N/A

3200.00

X Walk 2 X Slope (%) N/A N/A Ramp inside XWalk2? N/A 4.4 Clear Space? N/A N/A Clear Space to XWalk (in) N/A 4.7 N/A N/A Storm Grate/Utility Hazard? N/A Storm Grate/Utility Type N/A N/A Yes Surface Condition? (G/P) Good N/A Curb Slope (%) 0.3