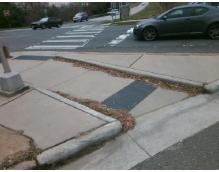

## Access Compliance Report Public Rights-of-Way (Curb Ramps)

Intersection ID: 42643Main Street: E\_3RD\_STCross Street: E\_JOHN\_BELK\_RALocation: NWADA ID: 8B1748DB2E58Ramp Type: Directional1Initial Pass/Fail: Fail Overall Compliance: No Severity Score: 1.25

## Field Measurements/Component Compliance

Street 1 Name E 3RD ST
Stop Condition-Street 1 YieldSign
Street 2 Name N/A
Stop Condition-Street 2 N/A

Possible Solutions:

Remove & Replace Entire Ramp.

Surveyor Notes:

LOCATED ON ISLAND

PROW/ADA:

R304.5.3

Total Cost:

1600.00