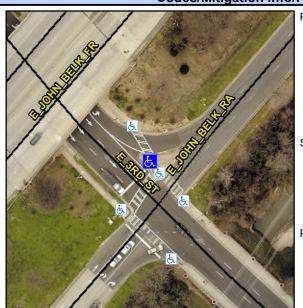

## Access Compliance Report Public Rights-of-Way (Curb Ramps)

Intersection ID: 42643Main Street: E\_3RD\_STCross Street: E\_JOHN\_BELK\_RALocation: NWADA ID: 8B1748DB2E58Ramp Type: Directional1Initial Pass/Fail: Fail Overall Compliance: No Severity Score: 1.25

## Field Measurements/Component Compliance

Street 1 Name E 3RD ST
Stop Condition-Street 1 YieldSign
Street 2 Name N/A
Stop Condition-Street 2 N/A

Possible Solutions:

Remove & Replace Entire Ramp.

Surveyor Notes:

LOCATED ON ISLAND

PROW/ADA:

R304.5.3

Total Cost:

1600.00