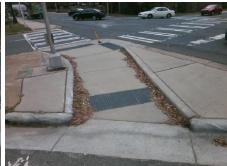

## Field Measurements/Component Compliance

Street 1 Name E 3RD ST
Stop Condition-Street 1 YieldSign
Street 2 Name N/A
Stop Condition-Street 2 N/A

Possible Solutions:

Remove & Replace Entire Ramp.

Surveyor Notes:

LOCATED ON ISLAND

PROW/ADA:

R304.5.3

Total Cost:

1600.00