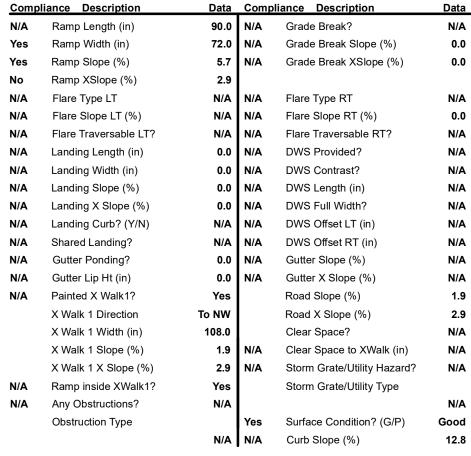

## Field Measurements/Component Compliance

Street 1 Name E 3RD ST
Stop Condition-Street 1 YieldSign
Street 2 Name N/A
Stop Condition-Street 2 N/A

Possible Solutions:

Remove & Replace Entire Ramp.

Surveyor Notes: