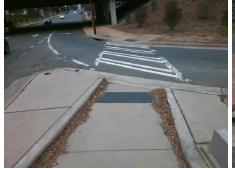

## Field Measurements/Component Compliance

Street 1 Name E 3RD ST
Stop Condition-Street 1 YieldSign
Street 2 Name N/A
Stop Condition-Street 2 N/A

Possible Solutions:

Remove & Replace Entire Ramp.

Surveyor Notes:

LOCATED ON ISLAND

PROW/ADA:

R304.5.3

Total Cost:

1600.00