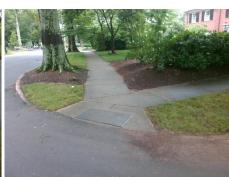

## Field Measurements/Component Compliance

**Data Compliance Description** 

Storm Grate/Utility Type

Surface Condition? (G/P)

**CHEROKEE RD** Street 1 Name Stop Condition-Street 2 Street 2 Name **COTTAGE PL** Stop Condition-Street 1

Yes **Obstruction Type** 

Compliance Description

3950.00

| Compilative Description Butte |                       | Compilation Bescription |     | Dutu                        |       |
|-------------------------------|-----------------------|-------------------------|-----|-----------------------------|-------|
| N/A                           | Ramp Length (in)      | 45.0                    | Yes | Ramp Slope (%)              | 5.4   |
| Yes                           | Ramp Width (in)       | 60.0                    | Yes | Ramp XSlope (%)             | 1.1   |
| N/A                           | Flare Type LT         | Sloped                  | N/A | Flare Type RT               | N/A   |
| N/A                           | Flare Slope LT (%)    | 2.3                     | N/A | Flare Slope RT (%)          | 0.2   |
| N/A                           | Flare Traversable LT? | No                      | N/A | Flare Traversable RT?       | No    |
| No                            | Landing Length (in)   | 44.0                    | Yes | DWS Provided?               | Yes   |
| Yes                           | Landing Width (in)    | 48.0                    | Yes | DWS Contrast?               | Yes   |
| No                            | Landing Slope (%)     | 3.4                     | Yes | DWS Length (in)             | 24.0  |
| Yes                           | Landing X Slope (%)   | 0.1                     | Yes | DWS Full Width?             | Yes   |
| N/A                           | Landing Curb? (Y/N)   | No                      | No  | DWS Offset (in)             | 3.5   |
| N/A                           | Shared Landing?       | No                      |     |                             |       |
| Yes                           | Gutter Ponding?       | No                      | Yes | Gutter Slope (%)            | 0.8   |
| Yes                           | Gutter Lip Ht (in)    | 0.0                     | No  | Gutter X Slope (%)          | 2.5   |
| N/A                           | Painted X Walk1?      | No                      | N/A | Painted X Walk2?            | No    |
|                               | X Walk 1 Direction    | To E                    |     | X Walk 2 Direction          | To NE |
| N/A                           | X Walk 1 Width (in)   | N/A                     | N/A | X Walk 2 Width (in)         | N/A   |
|                               | X Walk 1 Slope (%)    | 2.2                     |     | X Walk 2 Slope (%)          | 1.1   |
|                               | X Walk 1 X Slope (%)  | 0.8                     |     | X Walk 2 X Slope (%)        | 0.8   |
| N/A                           | Ramp inside XWalk1?   | N/A                     | N/A | Ramp inside XWalk2?         | N/A   |
|                               | Road Slope (%)        | 2.4                     | N/A | Clear Space?                | Yes   |
|                               | Road X Slope (%)      | 0.7                     | N/A | Clear Space to XWalk (in)   | N/A   |
| Yes                           | Any Obstructions?     | No                      | Yes | Storm Grate/Utility Hazard? | No    |