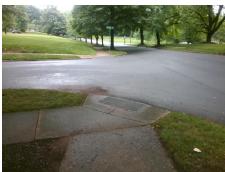

## Field Measurements/Component Compliance

**Data Compliance Description** 

Storm Grate/Utility Type

Surface Condition? (G/P)

**CHEROKEE RD** Street 1 Name Stop Condition-Street 2 Street 2 Name **COTTAGE PL** Stop Condition-Street 1

Yes **Obstruction Type** 

Compliance Description

3950.00

| Compilative Description Butte |                       | Compilation Bescription |     | Dutu                        |       |
|-------------------------------|-----------------------|-------------------------|-----|-----------------------------|-------|
| N/A                           | Ramp Length (in)      | 45.0                    | Yes | Ramp Slope (%)              | 5.4   |
| Yes                           | Ramp Width (in)       | 60.0                    | Yes | Ramp XSlope (%)             | 1.1   |
| N/A                           | Flare Type LT         | Sloped                  | N/A | Flare Type RT               | N/A   |
| N/A                           | Flare Slope LT (%)    | 2.3                     | N/A | Flare Slope RT (%)          | 0.2   |
| N/A                           | Flare Traversable LT? | No                      | N/A | Flare Traversable RT?       | No    |
| No                            | Landing Length (in)   | 44.0                    | Yes | DWS Provided?               | Yes   |
| Yes                           | Landing Width (in)    | 48.0                    | Yes | DWS Contrast?               | Yes   |
| No                            | Landing Slope (%)     | 3.4                     | Yes | DWS Length (in)             | 24.0  |
| Yes                           | Landing X Slope (%)   | 0.1                     | Yes | DWS Full Width?             | Yes   |
| N/A                           | Landing Curb? (Y/N)   | No                      | No  | DWS Offset (in)             | 3.5   |
| N/A                           | Shared Landing?       | No                      |     |                             |       |
| Yes                           | Gutter Ponding?       | No                      | Yes | Gutter Slope (%)            | 0.8   |
| Yes                           | Gutter Lip Ht (in)    | 0.0                     | No  | Gutter X Slope (%)          | 2.5   |
| N/A                           | Painted X Walk1?      | No                      | N/A | Painted X Walk2?            | No    |
|                               | X Walk 1 Direction    | To E                    |     | X Walk 2 Direction          | To NE |
| N/A                           | X Walk 1 Width (in)   | N/A                     | N/A | X Walk 2 Width (in)         | N/A   |
|                               | X Walk 1 Slope (%)    | 2.2                     |     | X Walk 2 Slope (%)          | 1.1   |
|                               | X Walk 1 X Slope (%)  | 0.8                     |     | X Walk 2 X Slope (%)        | 0.8   |
| N/A                           | Ramp inside XWalk1?   | N/A                     | N/A | Ramp inside XWalk2?         | N/A   |
|                               | Road Slope (%)        | 2.4                     | N/A | Clear Space?                | Yes   |
|                               | Road X Slope (%)      | 0.7                     | N/A | Clear Space to XWalk (in)   | N/A   |
| Yes                           | Any Obstructions?     | No                      | Yes | Storm Grate/Utility Hazard? | No    |