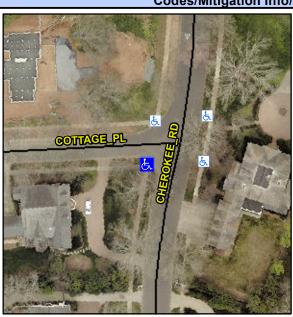

## **Access Compliance Report Public Rights-of-Way** (Curb Ramps)

Data

N/A

Good

Main Street: CHEROKEE RD **Cross Street: COTTAGE PL** Location: Intersection ID: 15564 SW 0

Ramp Type: PerpDiag Initial Pass/Fail: Pass **Overall Compliance: No** ADA ID: 8B177EEF0320 **Severity Score:** 