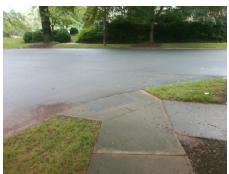

## Field Measurements/Component Compliance

**Data Compliance Description** 

Storm Grate/Utility Type

Surface Condition? (G/P)

**CHEROKEE RD** Street 1 Name Stop Condition-Street 2 Street 2 Name **COTTAGE PL** Stop Condition-Street 1

Yes **Obstruction Type** 

Compliance Description

3950.00

| Compilative Description Butte |                       | Compilation Bescription |     | Dutu                        |       |
|-------------------------------|-----------------------|-------------------------|-----|-----------------------------|-------|
| N/A                           | Ramp Length (in)      | 45.0                    | Yes | Ramp Slope (%)              | 5.4   |
| Yes                           | Ramp Width (in)       | 60.0                    | Yes | Ramp XSlope (%)             | 1.1   |
| N/A                           | Flare Type LT         | Sloped                  | N/A | Flare Type RT               | N/A   |
| N/A                           | Flare Slope LT (%)    | 2.3                     | N/A | Flare Slope RT (%)          | 0.2   |
| N/A                           | Flare Traversable LT? | No                      | N/A | Flare Traversable RT?       | No    |
| No                            | Landing Length (in)   | 44.0                    | Yes | DWS Provided?               | Yes   |
| Yes                           | Landing Width (in)    | 48.0                    | Yes | DWS Contrast?               | Yes   |
| No                            | Landing Slope (%)     | 3.4                     | Yes | DWS Length (in)             | 24.0  |
| Yes                           | Landing X Slope (%)   | 0.1                     | Yes | DWS Full Width?             | Yes   |
| N/A                           | Landing Curb? (Y/N)   | No                      | No  | DWS Offset (in)             | 3.5   |
| N/A                           | Shared Landing?       | No                      |     |                             |       |
| Yes                           | Gutter Ponding?       | No                      | Yes | Gutter Slope (%)            | 0.8   |
| Yes                           | Gutter Lip Ht (in)    | 0.0                     | No  | Gutter X Slope (%)          | 2.5   |
| N/A                           | Painted X Walk1?      | No                      | N/A | Painted X Walk2?            | No    |
|                               | X Walk 1 Direction    | To E                    |     | X Walk 2 Direction          | To NE |
| N/A                           | X Walk 1 Width (in)   | N/A                     | N/A | X Walk 2 Width (in)         | N/A   |
|                               | X Walk 1 Slope (%)    | 2.2                     |     | X Walk 2 Slope (%)          | 1.1   |
|                               | X Walk 1 X Slope (%)  | 0.8                     |     | X Walk 2 X Slope (%)        | 0.8   |
| N/A                           | Ramp inside XWalk1?   | N/A                     | N/A | Ramp inside XWalk2?         | N/A   |
|                               | Road Slope (%)        | 2.4                     | N/A | Clear Space?                | Yes   |
|                               | Road X Slope (%)      | 0.7                     | N/A | Clear Space to XWalk (in)   | N/A   |
| Yes                           | Any Obstructions?     | No                      | Yes | Storm Grate/Utility Hazard? | No    |