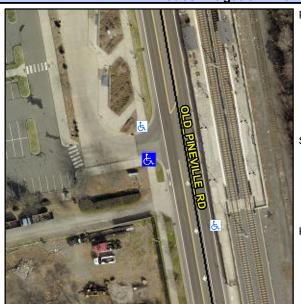

## Access Compliance Report Public Rights-of-Way (Curb Ramps)

Intersection ID: 10033470 Main Street: OLD\_PINEVILLE\_RD Cross Street: N/A Location: SW

ADA ID: 8B17A4B73648 Ramp Type: Directional1 Initial Pass/Fail: Pass Overall Compliance: No Severity Score: 7.5