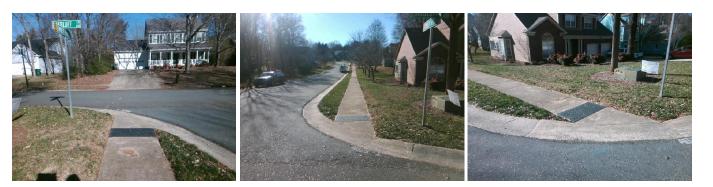

## Access Compliance Report Public Rights-of-Way (Curb Ramps)

| Intersection ID: 6170 Main S                 | Main Street: OAKBLUFF_CR    |                                                | Cross Street: TIMBERBLUFF_DR |      |                             | Location:                   | SW   |
|----------------------------------------------|-----------------------------|------------------------------------------------|------------------------------|------|-----------------------------|-----------------------------|------|
| ADA ID: 8B1FB4A6CD94 Ramp Type: Directional1 |                             | Initial Pass/Fail: Pass Overall Compliance: No |                              |      | o Severity Score:           | 0                           |      |
| Codes/Mitigation Info/Possible Solution      |                             | Field Measurements/Component Compliance        |                              |      |                             |                             |      |
|                                              | Possible Solutions:         | Compliance Description                         |                              |      | Data Compliance Description |                             |      |
| MAT-                                         | Remove & Replace Detectable | N/A                                            | Ramp Length (in)             | 44.5 | N/A                         | Grade Break?                | N/A  |
|                                              | Warning System.             | Yes                                            | Ramp Width (in)              | 48.0 | N/A                         | Grade Break Slope (%)       | 0.0  |
|                                              |                             | Yes                                            | Ramp Slope (%)               | 1.3  | N/A                         | Grade Break XSlope (%)      | 0.0  |
| E OARENCE OR<br>E E OARENCE OR<br>E E E      |                             | Yes                                            | Ramp XSlope (%)              | 1.0  |                             |                             |      |
|                                              |                             | N/A                                            | Flare Type LT                | N/A  | N/A                         | Flare Type RT               | N/A  |
|                                              |                             | N/A                                            | Flare Slope LT (%)           | N/A  | N/A                         | Flare Slope RT (%)          | N/A  |
|                                              | Surveyor Notes:             | N/A                                            | Flare Traversable LT?        | N/A  | N/A                         | Flare Traversable RT?       | N/A  |
|                                              | N/A                         | Yes                                            | Landing Length (in)          | 59.5 | Yes                         | DWS Provided?               | Yes  |
|                                              |                             | Yes                                            | Landing Width (in)           | 48.0 | Yes                         | DWS Contrast?               | Yes  |
|                                              | 22                          | Yes                                            | Landing Slope (%)            | 0.6  | Yes                         | DWS Length (in)             | 25.5 |
|                                              |                             | Yes                                            | Landing X Slope (%)          | 1.4  | Yes                         | DWS Full Width?             | Yes  |
|                                              | PROW/ADA:                   | N/A                                            | Landing Curb? (Y/N)          | No   | No                          | DWS Offset LT (in)          | 5.0  |
|                                              | R305.2                      | N/A                                            | Shared Landing?              | No   | Yes                         | DWS Offset RT (in)          | 53.0 |
|                                              |                             | Yes                                            | Gutter Ponding?              | No   | Yes                         | Gutter Slope (%)            | 1.0  |
|                                              |                             | Yes                                            | Gutter Lip Ht (in)           | 0.0  | Yes                         | Gutter X Slope (%)          | 1.1  |
|                                              |                             | N/A                                            | Painted X Walk1?             | No   |                             | Road Slope (%)              | 2.0  |
| Street 1 Name OAKBLUFF CR                    | _                           |                                                | X Walk 1 Direction           | To N |                             | Road X Slope (%)            | 0.7  |
| Stop Condition-Street 1 None                 |                             |                                                | X Walk 1 Width (in)          | N/A  |                             | Clear Space?                | Yes  |
| Street 2 Name N/A                            |                             |                                                | X Walk 1 Slope (%)           | 2.0  | N/A                         | Clear Space to XWalk (in)   | N/A  |
| Stop Condition-Street 2 N/A                  |                             |                                                | X Walk 1 X Slope (%)         | 0.7  | Yes                         | Storm Grate/Utility Hazard? | No   |
|                                              |                             | N/A                                            | Ramp inside XWalk1?          | N/A  |                             | Storm Grate/Utility Type    |      |
|                                              |                             | Yes                                            | Any Obstructions?            | No   |                             |                             | N/A  |
|                                              | Total Cost: \$              | 800.00                                         | Obstruction Type             |      | Yes                         | Surface Condition? (G/P)    | Good |
|                                              |                             |                                                |                              | N/A  | Yes                         | Curb Slope (%)              | 4.1  |