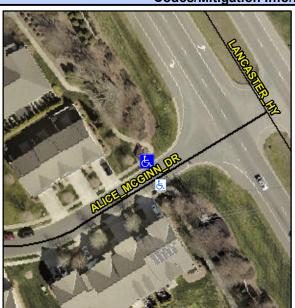

## Access Compliance Report Public Rights-of-Way (Curb Ramps)

Intersection ID: 10019500Main Street:ALICE\_MCGINN\_DRCross Street:N/ALocation:NEADA ID: 8B20524C4F25Ramp Type:PerpInitial Pass/Fail:FailOverall Compliance:NoSeverity Score:13.75

Codes/Mitigation Info/Possible Solution

| Street 1 Name           | ALICE MCGINN DR |
|-------------------------|-----------------|
| Stop Condition-Street 2 | None            |
| Street 2 Name           | N/A             |
| Stop Condition-Street 1 | N/A             |