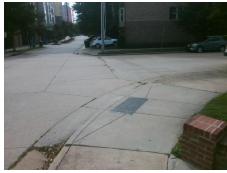

## Field Measurements/Component Compliance

Street 1 Name
Stop Condition-Street 2
Street 2 Name
Stop Condition-Street 1

S CHURCH ST None LINCOLN ST StopSign Possible Solutions:

Remove & Replace Curb Ramp With Two New Directional Ramps or Equivalent.

Surveyor Notes:

N/A

PROW/ADA:

Not Found, R304.5.1

Total Cost: \$ 3200.00

Compliance Description Data Compliance Description Data Yes N/A Ramp Length (in) 82.0 Ramp Slope (%) 7.5 Yes Ramp XSlope (%) No Ramp Width (in) 36.0 1.2 N/A N/A Flare Type LT N/A Flare Type RT N/A N/A N/A N/A Flare Slope RT (%) N/A Flare Slope LT (%) N/A Flare Traversable LT? N/A N/A Flare Traversable RT? N/A N/A N/A N/A DWS Provided? N/A Landing Length (in) N/A Landing Width (in) N/A N/A **DWS Contrast?** N/A N/A N/A N/A Landing Slope (%) DWS Length (in) N/A N/A Landing X Slope (%) N/A N/A DWS Full Width? N/A N/A Landing Curb? (Y/N) N/A N/A DWS Offset (in) N/A N/A N/A Shared Landing? N/A Gutter Ponding? N/A N/A Gutter Slope (%) N/A N/A Gutter Lip Ht (in) N/A N/A Gutter X Slope (%) N/A N/A Painted X Walk1? No N/A Painted X Walk2? No X Walk 1 Direction To SE X Walk 2 Direction To NE N/A N/A X Walk 1 Width (in) X Walk 2 Width (in) N/A X Walk 1 Slope (%) 1.8 X Walk 2 Slope (%) 1.2 X Walk 1 X Slope (%) 1.9 X Walk 2 X Slope (%) 1.4 N/A N/A N/A Ramp inside XWalk2? N/A Ramp inside XWalk1? Road Slope (%) 0.5 N/A Clear Space? N/A N/A Road X Slope (%) Clear Space to XWalk (in) N/A 1.9 N/A N/A N/A Any Obstructions? Storm Grate/Utility Hazard? N/A