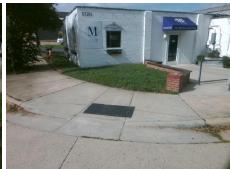

## Field Measurements/Component Compliance

Street 1 Name
Stop Condition-Street 2
Street 2 Name
Stop Condition-Street 1

S CHURCH ST None LINCOLN ST StopSign Possible Solutions:

Remove & Replace Curb Ramp With Two New Directional Ramps or Equivalent.

Surveyor Notes:

N/A

PROW/ADA:

Not Found, R304.5.1

Total Cost: \$ 3200.00

Compliance Description Data Compliance Description Data Yes N/A Ramp Length (in) 82.0 Ramp Slope (%) 7.5 Yes Ramp XSlope (%) No Ramp Width (in) 36.0 1.2 N/A N/A Flare Type LT N/A Flare Type RT N/A N/A N/A N/A Flare Slope RT (%) N/A Flare Slope LT (%) N/A Flare Traversable LT? N/A N/A Flare Traversable RT? N/A N/A N/A N/A DWS Provided? N/A Landing Length (in) N/A Landing Width (in) N/A N/A **DWS Contrast?** N/A N/A N/A N/A Landing Slope (%) DWS Length (in) N/A N/A Landing X Slope (%) N/A N/A DWS Full Width? N/A N/A Landing Curb? (Y/N) N/A N/A DWS Offset (in) N/A N/A N/A Shared Landing? N/A Gutter Ponding? N/A N/A Gutter Slope (%) N/A N/A Gutter Lip Ht (in) N/A N/A Gutter X Slope (%) N/A N/A Painted X Walk1? No N/A Painted X Walk2? No X Walk 1 Direction To SE X Walk 2 Direction To NE N/A N/A X Walk 1 Width (in) X Walk 2 Width (in) N/A X Walk 1 Slope (%) 1.8 X Walk 2 Slope (%) 1.2 X Walk 1 X Slope (%) 1.9 X Walk 2 X Slope (%) 1.4 N/A N/A N/A Ramp inside XWalk2? N/A Ramp inside XWalk1? Road Slope (%) 0.5 N/A Clear Space? N/A N/A Road X Slope (%) Clear Space to XWalk (in) N/A 1.9 N/A N/A N/A Any Obstructions? Storm Grate/Utility Hazard? N/A