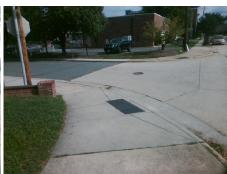

## Field Measurements/Component Compliance

Street 1 Name
Stop Condition-Street 2
Street 2 Name
Stop Condition-Street 1

S CHURCH ST None LINCOLN ST StopSign Possible Solutions:

Remove & Replace Curb Ramp With Two New Directional Ramps or Equivalent.

Surveyor Notes:

N/A

PROW/ADA:

Not Found, R304.5.1

Total Cost: \$ 3200.00

Compliance Description Data Compliance Description Data Yes N/A Ramp Length (in) 82.0 Ramp Slope (%) 7.5 Yes Ramp XSlope (%) No Ramp Width (in) 36.0 1.2 N/A N/A Flare Type LT N/A Flare Type RT N/A N/A N/A N/A Flare Slope RT (%) N/A Flare Slope LT (%) N/A Flare Traversable LT? N/A N/A Flare Traversable RT? N/A N/A N/A N/A DWS Provided? N/A Landing Length (in) N/A Landing Width (in) N/A N/A **DWS Contrast?** N/A N/A N/A N/A Landing Slope (%) DWS Length (in) N/A N/A Landing X Slope (%) N/A N/A DWS Full Width? N/A N/A Landing Curb? (Y/N) N/A N/A DWS Offset (in) N/A N/A N/A Shared Landing? N/A Gutter Ponding? N/A N/A Gutter Slope (%) N/A N/A Gutter Lip Ht (in) N/A N/A Gutter X Slope (%) N/A N/A Painted X Walk1? No N/A Painted X Walk2? No X Walk 1 Direction To SE X Walk 2 Direction To NE N/A N/A X Walk 1 Width (in) X Walk 2 Width (in) N/A X Walk 1 Slope (%) 1.8 X Walk 2 Slope (%) 1.2 X Walk 1 X Slope (%) 1.9 X Walk 2 X Slope (%) 1.4 N/A N/A N/A Ramp inside XWalk2? N/A Ramp inside XWalk1? Road Slope (%) 0.5 N/A Clear Space? N/A N/A Road X Slope (%) Clear Space to XWalk (in) N/A 1.9 N/A N/A N/A Any Obstructions? Storm Grate/Utility Hazard? N/A