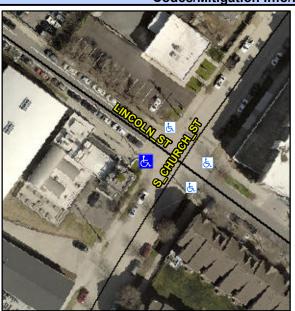

## Access Compliance Report Public Rights-of-Way (Curb Ramps)

Intersection ID: 13098 Main Street: S\_CHURCH\_ST Cross Street: LINCOLN\_ST Location: W

ADA ID: 8B24818D2018 Ramp Type: PerpDiag Initial Pass/Fail: Fail Overall Compliance: No Severity Score: 8.75