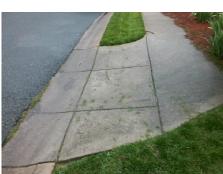

## Field Measurements/Component Compliance

PROVIDENCE GLEN RD Street 1 Name Stop Condition-Street 2 None N/A Street 2 Name Stop Condition-Street 1 N/A

| Possible Solutions:           |
|-------------------------------|
|                               |
| Remove & Replace Entire Ramp. |
|                               |
|                               |
|                               |
|                               |
|                               |
| Surveyor Notes:               |
|                               |
| N/A                           |
|                               |
|                               |
|                               |
| PROW/ADA:                     |
| Not Found                     |
| 11011 04114                   |
|                               |
|                               |
|                               |
|                               |
|                               |
|                               |
|                               |