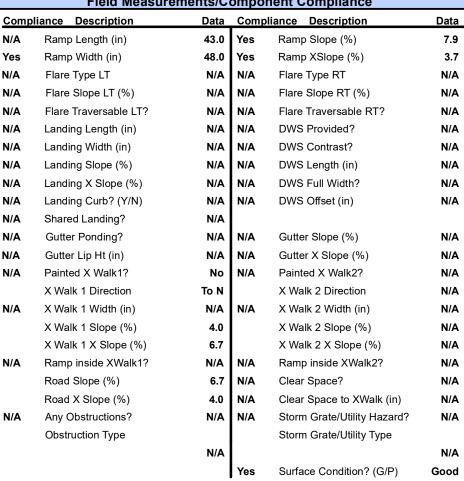

## Field Measurements/Component Compliance

PROVIDENCE GLEN RD Street 1 Name Stop Condition-Street 2 None N/A Street 2 Name Stop Condition-Street 1 N/A

| Possible Solutions:           |
|-------------------------------|
|                               |
| Remove & Replace Entire Ramp. |
|                               |
|                               |
|                               |
|                               |
|                               |
| Surveyor Notes:               |
|                               |
| N/A                           |
|                               |
|                               |
|                               |
| PROW/ADA:                     |
| Not Found                     |
| 11011 04114                   |
|                               |
|                               |
|                               |
|                               |
|                               |
|                               |
|                               |