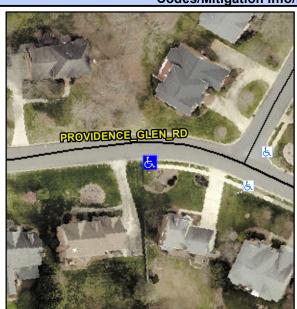

## **Access Compliance Report Public Rights-of-Way** (Curb Ramps)

Main Street: PROVIDENCE GLEN RD S Intersection ID: 10034929 Cross Street: N/A Location: Initial Pass/Fail: Fail **Overall Compliance: No Severity Score:** 1.25

Codes/Mitigation Info/Possible Solution

Ramp Type: Perp

## Field Measurements/Component Compliance

PROVIDENCE GLEN RD Street 1 Name Stop Condition-Street 2 None N/A Street 2 Name Stop Condition-Street 1 N/A

| Possible Solutions:           |
|-------------------------------|
|                               |
| Remove & Replace Entire Ramp. |
|                               |
|                               |
|                               |
|                               |
|                               |
| Surveyor Notes:               |
|                               |
| N/A                           |
|                               |
|                               |
|                               |
| PROW/ADA:                     |
| Not Found                     |
| 11011 04114                   |
|                               |
|                               |
|                               |
|                               |
|                               |
|                               |
|                               |