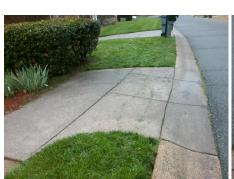

## Field Measurements/Component Compliance

PROVIDENCE GLEN RD Street 1 Name Stop Condition-Street 2 None N/A Street 2 Name Stop Condition-Street 1 N/A

| Possible Solutions:           |
|-------------------------------|
|                               |
| Remove & Replace Entire Ramp. |
|                               |
|                               |
|                               |
|                               |
|                               |
| Surveyor Notes:               |
|                               |
| N/A                           |
|                               |
|                               |
|                               |
| PROW/ADA:                     |
| Not Found                     |
| 11011 04114                   |
|                               |
|                               |
|                               |
|                               |
|                               |
|                               |
|                               |