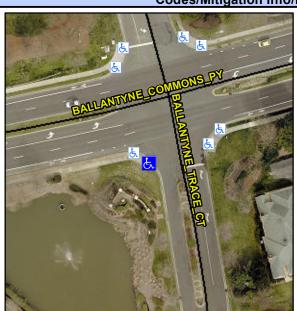

## Access Compliance Report Public Rights-of-Way (Curb Ramps)

Intersection ID: 27418 Main Street: BALLANTYNE\_COMMONS\_PY Cross Street: BALLANTYNE\_TRACE\_CT Location: SW

ADA ID: 8B29D5AEFF21 Ramp Type: BlendTrans2 Initial Pass/Fail: Fail Overall Compliance: No Severity Score: 12.5

## Field Measurements/Component Compliance

Street 1 Name BALLANTYNE TRACE CT
Stop Condition-Street 1 StopSign
Street 2 Name N/A
Stop Condition-Street 2 N/A

Remove & Replace Curb Ramp With Two New Directional Ramps or Equivalent.