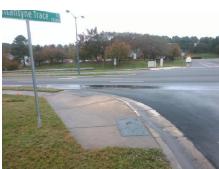

## Field Measurements/Component Compliance

Street 1 Name BALLANTYNE TRACE CT
Stop Condition-Street 1 StopSign
Street 2 Name N/A
Stop Condition-Street 2 N/A

Remove & Replace Curb Ramp With Two New Directional Ramps or Equivalent.

Surveyor Notes:

Possible Solutions:

N/A

PROW/ADA:

Not Found, R304.5.3

3200.00

| r leid medsdrenients/oomponent oompnance |                       |      |                        |                             |      |
|------------------------------------------|-----------------------|------|------------------------|-----------------------------|------|
| Compliance Description                   |                       | Data | Compliance Description |                             | Data |
| N/A                                      | Ramp Length (in)      | 80.0 | Yes                    | BlendTrans Slope (%)        | 3.5  |
| Yes                                      | Ramp Width (in)       | 59.0 | No                     | BlendTrans XSlope (%)       | 5.6  |
| N/A                                      | Flare Type LT         | N/A  | N/A                    | Flare Type RT               | N/A  |
| N/A                                      | Flare Slope LT (%)    | N/A  | N/A                    | Flare Slope RT (%)          | N/A  |
| N/A                                      | Flare Traversable LT? | N/A  | N/A                    | Flare Traversable RT?       | N/A  |
| N/A                                      | Landing Length (in)   | N/A  | N/A                    | DWS Provided?               | N/A  |
| N/A                                      | Landing Width (in)    | N/A  | N/A                    | DWS Contrast?               | N/A  |
| N/A                                      | Landing Slope (%)     | N/A  | N/A                    | DWS Length (in)             | N/A  |
| N/A                                      | Landing X Slope (%)   | N/A  | N/A                    | DWS Full Width?             | N/A  |
| N/A                                      | Landing Curb? (Y/N)   | N/A  | N/A                    | DWS Offset (in)             | N/A  |
| N/A                                      | Shared Landing?       | N/A  |                        |                             |      |
| N/A                                      | Gutter Ponding?       | N/A  | N/A                    | Gutter Slope (%)            | N/A  |
| N/A                                      | Gutter Lip Ht (in)    | N/A  | N/A                    | Gutter X Slope (%)          | N/A  |
| N/A                                      | Painted X Walk1?      | No   | N/A                    | Painted X Walk2?            | N/A  |
|                                          | X Walk 1 Direction    | To E |                        | X Walk 2 Direction          | N/A  |
|                                          | X Walk 1 Width (in)   | N/A  |                        | X Walk 2 Width (in)         | N/A  |
|                                          | X Walk 1 Slope (%)    | 0.8  |                        | X Walk 2 Slope (%)          | N/A  |
|                                          | X Walk 1 X Slope (%)  | 2.5  |                        | X Walk 2 X Slope (%)        | N/A  |
| N/A                                      | Ramp inside XWalk1?   | N/A  | N/A                    | Ramp inside XWalk2?         | N/A  |
|                                          | Road Slope (%)        | 2.5  |                        | Clear Space?                | N/A  |
|                                          | Road X Slope (%)      | 0.8  | N/A                    | Clear Space to XWalk (in)   | N/A  |
| N/A                                      | Any Obstructions?     | N/A  | N/A                    | Storm Grate/Utility Hazard? | N/A  |
|                                          | Obstruction Type      |      | l                      | Storm Grate/Utility Type    |      |
|                                          |                       | N/A  | l                      |                             | N/A  |
|                                          |                       |      | Yes                    | Surface Condition? (G/P)    | Good |
|                                          |                       |      | No                     | Curb Slope (%)              | 5.1  |
|                                          |                       |      |                        |                             |      |