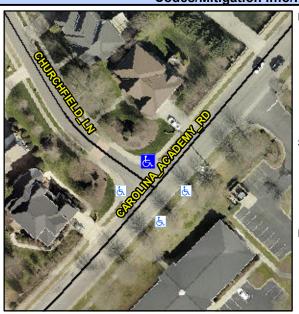

## Access Compliance Report Public Rights-of-Way (Curb Ramps)

Intersection ID: 32321 Main Street: CHURCHFIELD\_LN Cross Street: CAROLINA\_ACADEMY\_RD Location: N

ADA ID: 8B2DE510BDE7 Ramp Type: PerpDiag Initial Pass/Fail: Fail Overall Compliance: No Severity Score: 13.75

Codes/Mitigation Info/Possible Solution