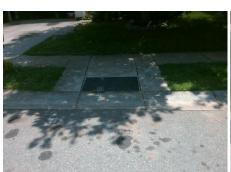

## **Access Compliance Report Public Rights-of-Way** (Curb Ramps)

Intersection ID: 44927 Main Street: TWIN\_BROOK\_DR Cross Street: FOX\_POINT\_DR Location: SE **Overall Compliance: No** ADA ID: 8B31CB6757F9 Ramp Type: Perp Initial Pass/Fail: Fail **Severity Score:** 12.5

Total Cost:

1850.00

| Field Measurements/Component Compliance |                       |      |        |                             |      |  |
|-----------------------------------------|-----------------------|------|--------|-----------------------------|------|--|
| Compliance Description                  |                       | Data | Compli | ance Description            | Data |  |
| N/A                                     | Ramp Length (in)      | 50.0 | No     | Ramp Slope (%)              | 11.0 |  |
| Yes                                     | Ramp Width (in)       | 50.0 | Yes    | Ramp XSlope (%)             | 0.2  |  |
| N/A                                     | Flare Type LT         | N/A  | N/A    | Flare Type RT               | N/A  |  |
| N/A                                     | Flare Slope LT (%)    | N/A  | N/A    | Flare Slope RT (%)          | N/A  |  |
| N/A                                     | Flare Traversable LT? | N/A  | N/A    | Flare Traversable RT?       | N/A  |  |
| N/A                                     | Landing Length (in)   | N/A  | N/A    | DWS Provided?               | N/A  |  |
| N/A                                     | Landing Width (in)    | N/A  | N/A    | DWS Contrast?               | N/A  |  |
| N/A                                     | Landing Slope (%)     | N/A  | N/A    | DWS Length (in)             | N/A  |  |
| N/A                                     | Landing X Slope (%)   | N/A  | N/A    | DWS Full Width?             | N/A  |  |
| N/A                                     | Landing Curb? (Y/N)   | N/A  | N/A    | DWS Offset (in)             | N/A  |  |
| N/A                                     | Shared Landing?       | N/A  |        |                             |      |  |
| N/A                                     | Gutter Ponding?       | N/A  | N/A    | Gutter Slope (%)            | N/A  |  |
| N/A                                     | Gutter Lip Ht (in)    | N/A  | N/A    | Gutter X Slope (%)          | N/A  |  |
| N/A                                     | Painted X Walk1?      | No   | N/A    | Painted X Walk2?            | N/A  |  |
|                                         | X Walk 1 Direction    | To N |        | X Walk 2 Direction          | N/A  |  |
| N/A                                     | X Walk 1 Width (in)   | N/A  | N/A    | X Walk 2 Width (in)         | N/A  |  |
|                                         | X Walk 1 Slope (%)    | 3.6  |        | X Walk 2 Slope (%)          | N/A  |  |
|                                         | X Walk 1 X Slope (%)  | 1.6  |        | X Walk 2 X Slope (%)        | N/A  |  |
| N/A                                     | Ramp inside XWalk1?   | N/A  | N/A    | Ramp inside XWalk2?         | N/A  |  |
|                                         | Road Slope (%)        | N/A  | N/A    | Clear Space?                | N/A  |  |
|                                         | Road X Slope (%)      | N/A  | N/A    | Clear Space to XWalk (in)   | N/A  |  |
| N/A                                     | Any Obstructions?     | N/A  | N/A    | Storm Grate/Utility Hazard? | N/A  |  |
|                                         | Obstruction Type      |      |        | Storm Grate/Utility Type    |      |  |
|                                         |                       | N/A  |        |                             | N/A  |  |
|                                         |                       |      | Yes    | Surface Condition? (G/P)    | Good |  |