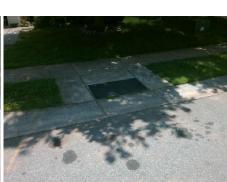

## **Access Compliance Report Public Rights-of-Way** (Curb Ramps)

Intersection ID: 44927 Main Street: TWIN\_BROOK\_DR Cross Street: FOX\_POINT\_DR Location: SE **Overall Compliance: No** ADA ID: 8B31CB6757F9 Ramp Type: Perp Initial Pass/Fail: Fail **Severity Score:** 12.5

Total Cost:

1850.00

| Field Measurements/Component Compliance |                       |      |        |                             |      |  |
|-----------------------------------------|-----------------------|------|--------|-----------------------------|------|--|
| Compliance Description                  |                       | Data | Compli | ance Description            | Data |  |
| N/A                                     | Ramp Length (in)      | 50.0 | No     | Ramp Slope (%)              | 11.0 |  |
| Yes                                     | Ramp Width (in)       | 50.0 | Yes    | Ramp XSlope (%)             | 0.2  |  |
| N/A                                     | Flare Type LT         | N/A  | N/A    | Flare Type RT               | N/A  |  |
| N/A                                     | Flare Slope LT (%)    | N/A  | N/A    | Flare Slope RT (%)          | N/A  |  |
| N/A                                     | Flare Traversable LT? | N/A  | N/A    | Flare Traversable RT?       | N/A  |  |
| N/A                                     | Landing Length (in)   | N/A  | N/A    | DWS Provided?               | N/A  |  |
| N/A                                     | Landing Width (in)    | N/A  | N/A    | DWS Contrast?               | N/A  |  |
| N/A                                     | Landing Slope (%)     | N/A  | N/A    | DWS Length (in)             | N/A  |  |
| N/A                                     | Landing X Slope (%)   | N/A  | N/A    | DWS Full Width?             | N/A  |  |
| N/A                                     | Landing Curb? (Y/N)   | N/A  | N/A    | DWS Offset (in)             | N/A  |  |
| N/A                                     | Shared Landing?       | N/A  |        |                             |      |  |
| N/A                                     | Gutter Ponding?       | N/A  | N/A    | Gutter Slope (%)            | N/A  |  |
| N/A                                     | Gutter Lip Ht (in)    | N/A  | N/A    | Gutter X Slope (%)          | N/A  |  |
| N/A                                     | Painted X Walk1?      | No   | N/A    | Painted X Walk2?            | N/A  |  |
|                                         | X Walk 1 Direction    | To N |        | X Walk 2 Direction          | N/A  |  |
| N/A                                     | X Walk 1 Width (in)   | N/A  | N/A    | X Walk 2 Width (in)         | N/A  |  |
|                                         | X Walk 1 Slope (%)    | 3.6  |        | X Walk 2 Slope (%)          | N/A  |  |
|                                         | X Walk 1 X Slope (%)  | 1.6  |        | X Walk 2 X Slope (%)        | N/A  |  |
| N/A                                     | Ramp inside XWalk1?   | N/A  | N/A    | Ramp inside XWalk2?         | N/A  |  |
|                                         | Road Slope (%)        | N/A  | N/A    | Clear Space?                | N/A  |  |
|                                         | Road X Slope (%)      | N/A  | N/A    | Clear Space to XWalk (in)   | N/A  |  |
| N/A                                     | Any Obstructions?     | N/A  | N/A    | Storm Grate/Utility Hazard? | N/A  |  |
|                                         | Obstruction Type      |      |        | Storm Grate/Utility Type    |      |  |
|                                         |                       | N/A  |        |                             | N/A  |  |
|                                         |                       |      | Yes    | Surface Condition? (G/P)    | Good |  |