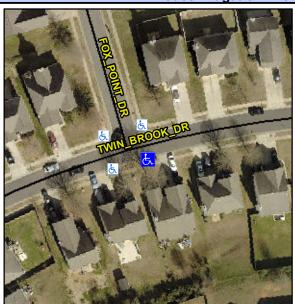

## **Access Compliance Report Public Rights-of-Way** (Curb Ramps)

Intersection ID: 44927 Main Street: TWIN\_BROOK\_DR Cross Street: FOX\_POINT\_DR Location: SE **Overall Compliance: No** ADA ID: 8B31CB6757F9 Ramp Type: Perp Initial Pass/Fail: Fail **Severity Score:** 12.5