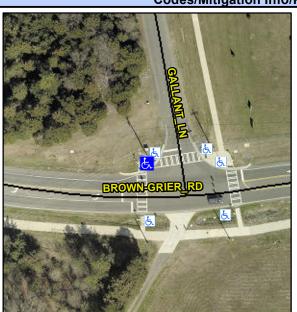

## Access Compliance Report Public Rights-of-Way (Curb Ramps)

Intersection ID: 19908Main Street:BROWN-GRIER\_RDCross Street:GALLANT\_LNLocation:NWADA ID: 8B3339D0CAD0Ramp Type:Directional1Initial Pass/Fail:FailOverall Compliance:NoSeverity Score:12.5

## Field Measurements/Component Compliance

| Street 1 Name           | BROWN-GRIER RD |
|-------------------------|----------------|
| Stop Condition-Street 1 | Signal         |
| Street 2 Name           | N/A            |
| Stop Condition-Street 2 | N/A            |