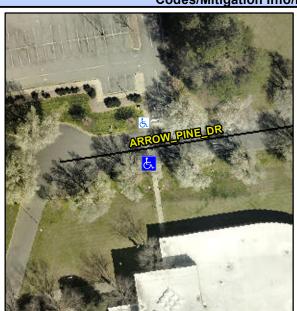

## Access Compliance Report Public Rights-of-Way (Curb Ramps)

Intersection ID: N/A Main Street: ARROW PINE DR Cross Street: N/A Location: S

ADA ID: 8B3673AD8D6C Ramp Type: Perp Initial Pass/Fail: Pass Overall Compliance: No Severity Score: 15

## Field Measurements/Component Compliance

Street 1 Name ARROW PINE DR
Stop Condition-Street 2 None
Street 2 Name N/A
Stop Condition-Street 1 N/A

Possible Solutions:

Install Detectable Warning System.
Remove & Replace Gutter.