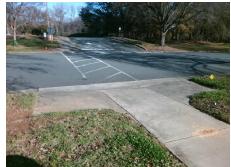

## Field Measurements/Component Compliance

Street 1 Name ARROW PINE DR
Stop Condition-Street 2 None
Street 2 Name N/A
Stop Condition-Street 1 N/A

Possible Solutions:

Install Detectable Warning System.
Remove & Replace Gutter.

Total Cost: \$ 985.00

Compliance Description Data Compliance Description Data Yes N/A Ramp Length (in) 60.0 Ramp Slope (%) 7.7 58.0 Yes Ramp XSlope (%) Yes Ramp Width (in) 0.9 N/A N/A Flare Type LT Sloped Flare Type RT N/A N/A Flare Slope LT (%) 9.6 N/A Flare Slope RT (%) 11.1 N/A Flare Traversable LT? No N/A Flare Traversable RT? No Yes Landing Length (in) 58.5 No DWS Provided? No Yes Landing Width (in) 58.0 N/A **DWS Contrast?** No 0.8 N/A Yes Landing Slope (%) DWS Length (in) N/A N/A Yes Landing X Slope (%) 1.8 DWS Full Width? No N/A Landing Curb? (Y/N) No N/A DWS Offset (in) N/A N/A Shared Landing? No **Gutter Ponding?** No No Gutter Slope (%) Yes 5.7 Yes Gutter Lip Ht (in) 0.0 Yes Gutter X Slope (%) 1.1 N/A Painted X Walk1? Yes N/A Painted X Walk2? N/A X Walk 1 Direction To N X Walk 2 Direction N/A N/A 65.5 N/A X Walk 2 Width (in) X Walk 1 Width (in) N/A X Walk 1 Slope (%) 4.4 X Walk 2 Slope (%) N/A X Walk 1 X Slope (%) 1.4 X Walk 2 X Slope (%) N/A Ramp inside XWalk1? N/A Ramp inside XWalk2? N/A Yes Yes Road Slope (%) N/A N/A Clear Space? Yes N/A Road X Slope (%) N/A Clear Space to XWalk (in) N/A Any Obstructions? No Yes Yes Storm Grate/Utility Hazard? No **Obstruction Type** Storm Grate/Utility Type N/A N/A