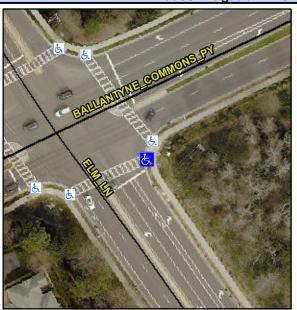

## Access Compliance Report Public Rights-of-Way (Curb Ramps)

Intersection ID: 27397 Main Street: ELM\_LN Cross Street: BALLANTYNE\_COMMONS\_PY Location: SE

ADA ID: 8B376F743C1A Ramp Type: Perp Initial Pass/Fail: Fail Overall Compliance: No Severity Score: 13.75