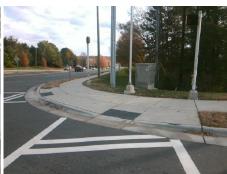

## Access Compliance Report Public Rights-of-Way (Curb Ramps)

Intersection ID: 27397 Main Street: ELM\_LN Cross Street: BALLANTYNE\_COMMONS\_PY Location: SE

ADA ID: 8B376F743C1A Ramp Type: Perp Initial Pass/Fail: Fail Overall Compliance: No Severity Score: 13.75