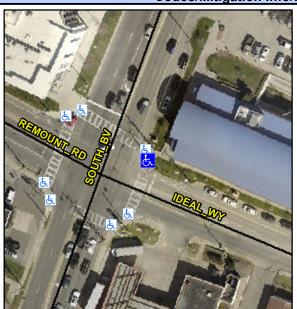

## **Access Compliance Report Public Rights-of-Way** (Curb Ramps)

Intersection ID: 15070 Main Street: IDEAL\_WY Cross Street: REMOUNT\_RD Location: **Overall Compliance: No** ADA ID: 8B38783F04C5 Ramp Type: Perp Initial Pass/Fail: Fail Severity Score: 58.75