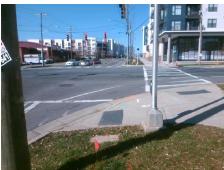

## **Access Compliance Report Public Rights-of-Way** (Curb Ramps)

Intersection ID: 15070 Main Street: IDEAL\_WY Cross Street: REMOUNT\_RD Location: **Overall Compliance: No** ADA ID: 8B38783F04C5 Ramp Type: Perp Initial Pass/Fail: Fail Severity Score: 58.75