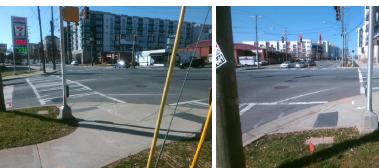

## **Access Compliance Report Public Rights-of-Way** (Curb Ramps)

Intersection ID: 15070 Main Street: IDEAL\_WY Cross Street: REMOUNT\_RD Location: **Overall Compliance: No** ADA ID: 8B38783F04C5 Ramp Type: Perp Initial Pass/Fail: Fail Severity Score: 58.75