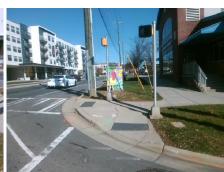

## **Access Compliance Report Public Rights-of-Way** (Curb Ramps)

Intersection ID: 15070 Main Street: IDEAL\_WY Cross Street: REMOUNT\_RD Location: **Overall Compliance: No** ADA ID: 8B38783F04C5 Ramp Type: Perp Initial Pass/Fail: Fail Severity Score: 58.75