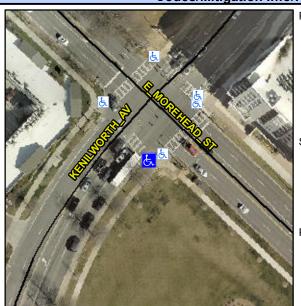

## **Access Compliance Report Public Rights-of-Way** (Curb Ramps)

Intersection ID: 14469 Main Street: E\_MOREHEAD\_ST Cross Street: KENILWORTH\_AV Location: S **Overall Compliance: No ADA ID: 8B411EA356BE** Ramp Type: Perp Initial Pass/Fail: Fail **Severity Score:** 12.5