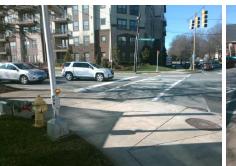

## **Access Compliance Report Public Rights-of-Way** (Curb Ramps)

Intersection ID: 14469 Main Street: E\_MOREHEAD\_ST Cross Street: KENILWORTH\_AV Location: S **Overall Compliance: No ADA ID: 8B411EA356BE** Ramp Type: Perp Initial Pass/Fail: Fail **Severity Score:** 12.5

Codes/Mitigation Info/Possible Solution

**KENILWORTH AV** Street 1 Name Stop Condition-Street 2 Signal Street 2 Name N/A Stop Condition-Street 1 N/A

|                              | Possible Solutions:           |  |  |  |  |  |
|------------------------------|-------------------------------|--|--|--|--|--|
| STATE OF THE PERSON NAMED IN | Remove & Replace Entire Ramp. |  |  |  |  |  |
| 2000                         |                               |  |  |  |  |  |
| 1000                         | Surveyor Notes:               |  |  |  |  |  |
| The second second            | N/A                           |  |  |  |  |  |
| 1                            | PROW/ADA:                     |  |  |  |  |  |
| THE PERSON NAMED IN          | R304.5.3                      |  |  |  |  |  |
|                              |                               |  |  |  |  |  |
|                              |                               |  |  |  |  |  |