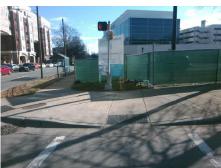

## **Access Compliance Report Public Rights-of-Way** (Curb Ramps)

Intersection ID: 14469 Main Street: E\_MOREHEAD\_ST Cross Street: KENILWORTH\_AV Location: S **Overall Compliance: No ADA ID: 8B411EA356BE** Ramp Type: Perp Initial Pass/Fail: Fail **Severity Score:** 12.5

Codes/Mitigation Info/Possible Solution

**KENILWORTH AV** Street 1 Name Stop Condition-Street 2 Signal Street 2 Name N/A Stop Condition-Street 1 N/A

|                              | Possible Solutions:           |  |  |  |  |  |
|------------------------------|-------------------------------|--|--|--|--|--|
| STATE OF THE PERSON NAMED IN | Remove & Replace Entire Ramp. |  |  |  |  |  |
| 2000                         |                               |  |  |  |  |  |
| 1000                         | Surveyor Notes:               |  |  |  |  |  |
| The second second            | N/A                           |  |  |  |  |  |
| 1                            | PROW/ADA:                     |  |  |  |  |  |
| THE PERSON NAMED IN          | R304.5.3                      |  |  |  |  |  |
|                              |                               |  |  |  |  |  |
|                              |                               |  |  |  |  |  |