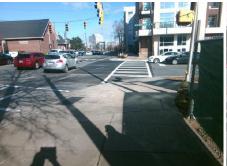

## **Access Compliance Report Public Rights-of-Way** (Curb Ramps)

Intersection ID: 14469 Main Street: E\_MOREHEAD\_ST Cross Street: KENILWORTH\_AV Location: S **Overall Compliance: No ADA ID: 8B411EA356BE** Ramp Type: Perp Initial Pass/Fail: Fail **Severity Score:** 12.5

Codes/Mitigation Info/Possible Solution

**KENILWORTH AV** Street 1 Name Stop Condition-Street 2 Signal Street 2 Name N/A Stop Condition-Street 1 N/A

|                              | Possible Solutions:           |  |  |  |  |  |
|------------------------------|-------------------------------|--|--|--|--|--|
| STATE OF THE PERSON NAMED IN | Remove & Replace Entire Ramp. |  |  |  |  |  |
| 2000                         |                               |  |  |  |  |  |
| 1000                         | Surveyor Notes:               |  |  |  |  |  |
| The second second            | N/A                           |  |  |  |  |  |
| 1                            | PROW/ADA:                     |  |  |  |  |  |
| THE PERSON NAMED IN          | R304.5.3                      |  |  |  |  |  |
|                              |                               |  |  |  |  |  |
|                              |                               |  |  |  |  |  |