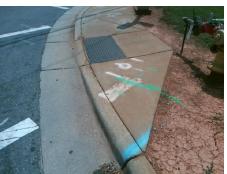

## Field Measurements/Component Compliance

Street 1 Name W SUGAR CREEK RD
Stop Condition-Street 2 Signal
Street 2 Name N/A
Stop Condition-Street 1 N/A

Possible Solutions:

Remove & Replace Entire Ramp.

Surveyor Notes:

N/A

PROW/ADA:

Not Found, R304.2.2

Total Cost: \$ 1850.00

|   | Comp | liance Description    | Data  | Compliance Description |                             | Data |
|---|------|-----------------------|-------|------------------------|-----------------------------|------|
|   | N/A  | Ramp Length (in)      | 61.0  | No                     | Ramp Slope (%)              | 8.4  |
|   | Yes  | Ramp Width (in)       | 48.5  | Yes                    | Ramp XSlope (%)             | 0.8  |
|   | N/A  | Flare Type LT         | N/A   | N/A                    | Flare Type RT               | N/A  |
|   | N/A  | Flare Slope LT (%)    | N/A   | N/A                    | Flare Slope RT (%)          | N/A  |
|   | N/A  | Flare Traversable LT? | N/A   | N/A                    | Flare Traversable RT?       | N/A  |
|   | N/A  | Landing Length (in)   | N/A   | N/A                    | DWS Provided?               | N/A  |
|   | N/A  | Landing Width (in)    | N/A   | N/A                    | DWS Contrast?               | N/A  |
|   | N/A  | Landing Slope (%)     | N/A   | N/A                    | DWS Length (in)             | N/A  |
|   | N/A  | Landing X Slope (%)   | N/A   | N/A                    | DWS Full Width?             | N/A  |
|   | N/A  | Landing Curb? (Y/N)   | N/A   | N/A                    | DWS Offset (in)             | N/A  |
|   | N/A  | Shared Landing?       | N/A   |                        |                             |      |
|   | N/A  | Gutter Ponding?       | N/A   | N/A                    | Gutter Slope (%)            | N/A  |
|   | N/A  | Gutter Lip Ht (in)    | N/A   | N/A                    | Gutter X Slope (%)          | N/A  |
|   | N/A  | Painted X Walk1?      | Yes   | N/A                    | Painted X Walk2?            | N/A  |
|   |      | X Walk 1 Direction    | To NW |                        | X Walk 2 Direction          | N/A  |
|   | N/A  | X Walk 1 Width (in)   | 106.0 | N/A                    | X Walk 2 Width (in)         | N/A  |
|   |      | X Walk 1 Slope (%)    | 0.2   |                        | X Walk 2 Slope (%)          | N/A  |
|   |      | X Walk 1 X Slope (%)  | 0.9   |                        | X Walk 2 X Slope (%)        | N/A  |
|   | N/A  | Ramp inside XWalk1?   | Yes   | N/A                    | Ramp inside XWalk2?         | N/A  |
|   |      | Road Slope (%)        | N/A   | N/A                    | Clear Space?                | N/A  |
|   |      | Road X Slope (%)      | N/A   | N/A                    | Clear Space to XWalk (in)   | N/A  |
|   | N/A  | Any Obstructions?     | N/A   | N/A                    | Storm Grate/Utility Hazard? | N/A  |
|   |      | Obstruction Type      |       |                        | Storm Grate/Utility Type    |      |
|   |      |                       | N/A   |                        |                             | N/A  |
|   |      |                       |       | Yes                    | Surface Condition? (G/P)    | Good |
| - |      |                       |       |                        |                             |      |