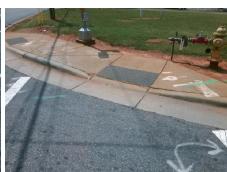

## Field Measurements/Component Compliance

Street 1 Name W SUGAR CREEK RD
Stop Condition-Street 2 Signal
Street 2 Name N/A
Stop Condition-Street 1 N/A

Possible Solutions:

Remove & Replace Entire Ramp.

Surveyor Notes:

N/A

PROW/ADA:

Not Found, R304.2.2

Total Cost: \$ 1850.00

|   | Comp | liance Description    | Data  | Compliance Description |                             | Data |
|---|------|-----------------------|-------|------------------------|-----------------------------|------|
|   | N/A  | Ramp Length (in)      | 61.0  | No                     | Ramp Slope (%)              | 8.4  |
|   | Yes  | Ramp Width (in)       | 48.5  | Yes                    | Ramp XSlope (%)             | 0.8  |
|   | N/A  | Flare Type LT         | N/A   | N/A                    | Flare Type RT               | N/A  |
|   | N/A  | Flare Slope LT (%)    | N/A   | N/A                    | Flare Slope RT (%)          | N/A  |
|   | N/A  | Flare Traversable LT? | N/A   | N/A                    | Flare Traversable RT?       | N/A  |
|   | N/A  | Landing Length (in)   | N/A   | N/A                    | DWS Provided?               | N/A  |
|   | N/A  | Landing Width (in)    | N/A   | N/A                    | DWS Contrast?               | N/A  |
|   | N/A  | Landing Slope (%)     | N/A   | N/A                    | DWS Length (in)             | N/A  |
|   | N/A  | Landing X Slope (%)   | N/A   | N/A                    | DWS Full Width?             | N/A  |
|   | N/A  | Landing Curb? (Y/N)   | N/A   | N/A                    | DWS Offset (in)             | N/A  |
|   | N/A  | Shared Landing?       | N/A   |                        |                             |      |
|   | N/A  | Gutter Ponding?       | N/A   | N/A                    | Gutter Slope (%)            | N/A  |
|   | N/A  | Gutter Lip Ht (in)    | N/A   | N/A                    | Gutter X Slope (%)          | N/A  |
|   | N/A  | Painted X Walk1?      | Yes   | N/A                    | Painted X Walk2?            | N/A  |
|   |      | X Walk 1 Direction    | To NW |                        | X Walk 2 Direction          | N/A  |
|   | N/A  | X Walk 1 Width (in)   | 106.0 | N/A                    | X Walk 2 Width (in)         | N/A  |
|   |      | X Walk 1 Slope (%)    | 0.2   |                        | X Walk 2 Slope (%)          | N/A  |
|   |      | X Walk 1 X Slope (%)  | 0.9   |                        | X Walk 2 X Slope (%)        | N/A  |
|   | N/A  | Ramp inside XWalk1?   | Yes   | N/A                    | Ramp inside XWalk2?         | N/A  |
|   |      | Road Slope (%)        | N/A   | N/A                    | Clear Space?                | N/A  |
|   |      | Road X Slope (%)      | N/A   | N/A                    | Clear Space to XWalk (in)   | N/A  |
|   | N/A  | Any Obstructions?     | N/A   | N/A                    | Storm Grate/Utility Hazard? | N/A  |
|   |      | Obstruction Type      |       |                        | Storm Grate/Utility Type    |      |
|   |      |                       | N/A   |                        |                             | N/A  |
|   |      |                       |       | Yes                    | Surface Condition? (G/P)    | Good |
| - |      |                       |       |                        |                             |      |