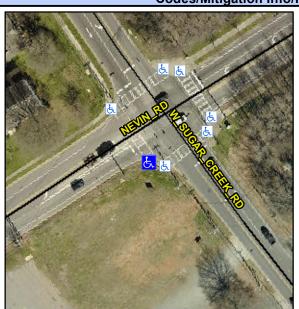

## Access Compliance Report Public Rights-of-Way (Curb Ramps)

Intersection ID: 5855 Main Street: W\_SUGAR\_CREEK\_RD Cross Street: NEVIN\_RD Location: S

ADA ID: 8B417DA79971 Ramp Type: Perp Initial Pass/Fail: Fail Overall Compliance: No Severity Score: 12.5

## Field Measurements/Component Compliance

Street 1 Name W SUGAR CREEK RD
Stop Condition-Street 2 Signal
Street 2 Name N/A
Stop Condition-Street 1 N/A

Possible Solutions:

Remove & Replace Entire Ramp.

Surveyor Notes: