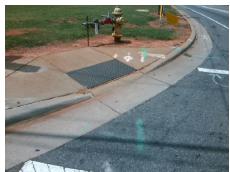

## Field Measurements/Component Compliance

Street 1 Name W SUGAR CREEK RD
Stop Condition-Street 2 Signal
Street 2 Name N/A
Stop Condition-Street 1 N/A

Possible Solutions:

Remove & Replace Entire Ramp.

Surveyor Notes:

N/A

PROW/ADA:

Not Found, R304.2.2

Total Cost: \$ 1850.00

|   | Comp | liance Description    | Data  | Compliance Description |                             | Data |
|---|------|-----------------------|-------|------------------------|-----------------------------|------|
|   | N/A  | Ramp Length (in)      | 61.0  | No                     | Ramp Slope (%)              | 8.4  |
|   | Yes  | Ramp Width (in)       | 48.5  | Yes                    | Ramp XSlope (%)             | 0.8  |
|   | N/A  | Flare Type LT         | N/A   | N/A                    | Flare Type RT               | N/A  |
|   | N/A  | Flare Slope LT (%)    | N/A   | N/A                    | Flare Slope RT (%)          | N/A  |
|   | N/A  | Flare Traversable LT? | N/A   | N/A                    | Flare Traversable RT?       | N/A  |
|   | N/A  | Landing Length (in)   | N/A   | N/A                    | DWS Provided?               | N/A  |
|   | N/A  | Landing Width (in)    | N/A   | N/A                    | DWS Contrast?               | N/A  |
|   | N/A  | Landing Slope (%)     | N/A   | N/A                    | DWS Length (in)             | N/A  |
|   | N/A  | Landing X Slope (%)   | N/A   | N/A                    | DWS Full Width?             | N/A  |
|   | N/A  | Landing Curb? (Y/N)   | N/A   | N/A                    | DWS Offset (in)             | N/A  |
|   | N/A  | Shared Landing?       | N/A   |                        |                             |      |
|   | N/A  | Gutter Ponding?       | N/A   | N/A                    | Gutter Slope (%)            | N/A  |
|   | N/A  | Gutter Lip Ht (in)    | N/A   | N/A                    | Gutter X Slope (%)          | N/A  |
|   | N/A  | Painted X Walk1?      | Yes   | N/A                    | Painted X Walk2?            | N/A  |
|   |      | X Walk 1 Direction    | To NW |                        | X Walk 2 Direction          | N/A  |
|   | N/A  | X Walk 1 Width (in)   | 106.0 | N/A                    | X Walk 2 Width (in)         | N/A  |
|   |      | X Walk 1 Slope (%)    | 0.2   |                        | X Walk 2 Slope (%)          | N/A  |
|   |      | X Walk 1 X Slope (%)  | 0.9   |                        | X Walk 2 X Slope (%)        | N/A  |
|   | N/A  | Ramp inside XWalk1?   | Yes   | N/A                    | Ramp inside XWalk2?         | N/A  |
|   |      | Road Slope (%)        | N/A   | N/A                    | Clear Space?                | N/A  |
|   |      | Road X Slope (%)      | N/A   | N/A                    | Clear Space to XWalk (in)   | N/A  |
|   | N/A  | Any Obstructions?     | N/A   | N/A                    | Storm Grate/Utility Hazard? | N/A  |
|   |      | Obstruction Type      |       |                        | Storm Grate/Utility Type    |      |
|   |      |                       | N/A   |                        |                             | N/A  |
|   |      |                       |       | Yes                    | Surface Condition? (G/P)    | Good |
| - |      |                       |       |                        |                             |      |