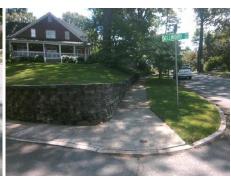

## Field Measurements/Component Compliance

Street 1 Name DELLWOOD AV
Stop Condition-Street 2 StopSign
Street 2 Name N/A
Stop Condition-Street 1 N/A

Possible Solutions:

Remove & Replace Entire Ramp.

Surveyor Notes:

N/A

Total Cost:
\$ 1850.00

| Fleid Measurements/Component Compliance |                       |      |                        |                             |      |
|-----------------------------------------|-----------------------|------|------------------------|-----------------------------|------|
| Compliance Description                  |                       |      | Compliance Description |                             | Data |
| N/A                                     | Ramp Length (in)      | 75.0 | No                     | Ramp Slope (%)              | 17.2 |
| Yes                                     | Ramp Width (in)       | 50.0 | No                     | Ramp XSlope (%)             | 2.6  |
| N/A                                     | Flare Type LT         | N/A  | N/A                    | Flare Type RT               | N/A  |
| N/A                                     | Flare Slope LT (%)    | N/A  | N/A                    | Flare Slope RT (%)          | N/A  |
| N/A                                     | Flare Traversable LT? | N/A  | N/A                    | Flare Traversable RT?       | N/A  |
| N/A                                     | Landing Length (in)   | N/A  | N/A                    | DWS Provided?               | N/A  |
| N/A                                     | Landing Width (in)    | N/A  | N/A                    | DWS Contrast?               | N/A  |
| N/A                                     | Landing Slope (%)     | N/A  | N/A                    | DWS Length (in)             | N/A  |
| N/A                                     | Landing X Slope (%)   | N/A  | N/A                    | DWS Full Width?             | N/A  |
| N/A                                     | Landing Curb? (Y/N)   | N/A  | N/A                    | DWS Offset (in)             | N/A  |
| N/A                                     | Shared Landing?       | N/A  |                        |                             |      |
| N/A                                     | Gutter Ponding?       | N/A  | N/A                    | Gutter Slope (%)            | N/A  |
| N/A                                     | Gutter Lip Ht (in)    | N/A  | N/A                    | Gutter X Slope (%)          | N/A  |
| N/A                                     | Painted X Walk1?      | No   | N/A                    | Painted X Walk2?            | N/A  |
|                                         | X Walk 1 Direction    | To N |                        | X Walk 2 Direction          | N/A  |
| N/A                                     | X Walk 1 Width (in)   | N/A  | N/A                    | X Walk 2 Width (in)         | N/A  |
|                                         | X Walk 1 Slope (%)    | 4.6  |                        | X Walk 2 Slope (%)          | N/A  |
|                                         | X Walk 1 X Slope (%)  | 3.2  |                        | X Walk 2 X Slope (%)        | N/A  |
| N/A                                     | Ramp inside XWalk1?   | N/A  | N/A                    | Ramp inside XWalk2?         | N/A  |
|                                         | Road Slope (%)        | N/A  | N/A                    | Clear Space?                | N/A  |
|                                         | Road X Slope (%)      | N/A  | N/A                    | Clear Space to XWalk (in)   | N/A  |
| N/A                                     | Any Obstructions?     | N/A  | N/A                    | Storm Grate/Utility Hazard? | N/A  |
|                                         | Obstruction Type      |      |                        | Storm Grate/Utility Type    |      |
|                                         |                       | N/A  |                        |                             | N/A  |
|                                         |                       |      | Yes                    | Surface Condition? (G/P)    | Good |