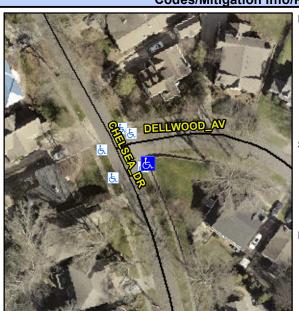

## Access Compliance Report Public Rights-of-Way (Curb Ramps)

Intersection ID: 18017 Main Street: CHELSEA\_DR Cross Street: DELLWOOD\_AV Location: SE

ADA ID: 8B4674AA800E Ramp Type: Perp Initial Pass/Fail: Fail Overall Compliance: No Severity Score: 26.25

## Field Measurements/Component Compliance

Street 1 Name DELLWOOD AV
Stop Condition-Street 2 StopSign
Street 2 Name N/A
Stop Condition-Street 1 N/A

Possible Solutions:

Remove & Replace Entire Ramp.

Surveyor Notes: