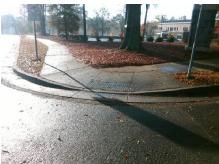

Total Cost: \$ 1850.00

| Field Measurements/Component Compliance |                       |       |      |                             |      |
|-----------------------------------------|-----------------------|-------|------|-----------------------------|------|
| Compliance Description                  |                       | Data  | Comp | oliance Description         | Data |
| N/A                                     | Ramp Length (in)      | 75.0  | Yes  | Ramp Slope (%)              | 5.7  |
| No                                      | Ramp Width (in)       | 46.5  | Yes  | Ramp XSlope (%)             | 0.3  |
| N/A                                     | Flare Type LT         | N/A   | N/A  | Flare Type RT               | N/A  |
| N/A                                     | Flare Slope LT (%)    | N/A   | N/A  | Flare Slope RT (%)          | N/A  |
| N/A                                     | Flare Traversable LT? | N/A   | N/A  | Flare Traversable RT?       | N/A  |
| N/A                                     | Landing Length (in)   | N/A   | N/A  | DWS Provided?               | N/A  |
| N/A                                     | Landing Width (in)    | N/A   | N/A  | DWS Contrast?               | N/A  |
| N/A                                     | Landing Slope (%)     | N/A   | N/A  | DWS Length (in)             | N/A  |
| N/A                                     | Landing X Slope (%)   | N/A   | N/A  | DWS Full Width?             | N/A  |
| N/A                                     | Landing Curb? (Y/N)   | N/A   | N/A  | DWS Offset (in)             | N/A  |
| N/A                                     | Shared Landing?       | N/A   |      |                             |      |
| N/A                                     | Gutter Ponding?       | N/A   | N/A  | Gutter Slope (%)            | N/A  |
| N/A                                     | Gutter Lip Ht (in)    | 0.5   | N/A  | Gutter X Slope (%)          | N/A  |
| N/A                                     | Painted X Walk1?      | No    | N/A  | Painted X Walk2?            | N/A  |
|                                         | X Walk 1 Direction    | To NW |      | X Walk 2 Direction          | N/A  |
| N/A                                     | X Walk 1 Width (in)   | N/A   | N/A  | X Walk 2 Width (in)         | N/A  |
|                                         | X Walk 1 Slope (%)    | 3.4   |      | X Walk 2 Slope (%)          | N/A  |
|                                         | X Walk 1 X Slope (%)  | 0.3   |      | X Walk 2 X Slope (%)        | N/A  |
| N/A                                     | Ramp inside XWalk1?   | N/A   | N/A  | Ramp inside XWalk2?         | N/A  |
|                                         | Road Slope (%)        | N/A   | N/A  | Clear Space?                | N/A  |
|                                         | Road X Slope (%)      | N/A   | N/A  | Clear Space to XWalk (in)   | N/A  |
| N/A                                     | Any Obstructions?     | N/A   | N/A  | Storm Grate/Utility Hazard? | N/A  |
|                                         | Obstruction Type      |       |      | Storm Grate/Utility Type    |      |
|                                         |                       | N/A   |      |                             | N/A  |
|                                         |                       |       | Yes  | Surface Condition? (G/P)    | Good |
|                                         |                       |       |      |                             |      |