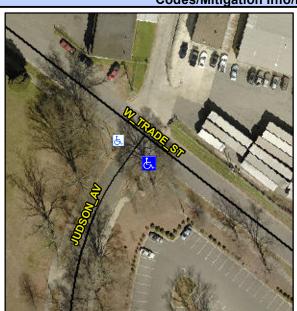

## Access Compliance Report Public Rights-of-Way (Curb Ramps)

Intersection ID: 9317Main Street: JUDSON\_AVCross Street: W\_TRADE\_STLocation:SADA ID: 8B468E81217ARamp Type: PerpInitial Pass/Fail: FailOverall Compliance: NoSeverity Score: 8.75

## Field Measurements/Component Compliance

Street 1 Name

Stop Condition-Street 2

StopSign

Street 2 Name

N/A

Stop Condition-Street 1

N/A