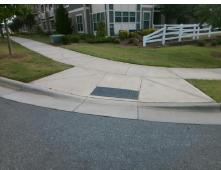

## **Access Compliance Report Public Rights-of-Way** (Curb Ramps)

Intersection ID: 2990 Main Street: THOMAS RIDGE DR **Cross Street: PROSPERITY RIDGE RD** Location: NE **Overall Compliance: No** ADA ID: 8B494955818D Ramp Type: PerpDiag Initial Pass/Fail: Fail **Severity Score:** 25

## Field Measurements/Component Compliance

PROSPERITY RIDGE RD Street 1 Name Stop Condition-Street 2 Street 2 Name THOMAS RIDGE RD Stop Condition-Street 1

**Two New Directional Ramps or** Equivalent. Surveyor Notes: N/A

PROW/ADA: R304.5.3

None

YieldSign

Remove & Replace Curb Ramp With

Total Cost: 3200.00

| Compliance Description Da |                       | Data | Compliance Description |                             | Data |
|---------------------------|-----------------------|------|------------------------|-----------------------------|------|
| N/A                       | Ramp Length (in)      | 79.5 | Yes                    | Ramp Slope (%)              | 6.4  |
| Yes                       | Ramp Width (in)       | 48.0 | No                     | Ramp XSlope (%)             | 9.2  |
| N/A                       | Flare Type LT         | N/A  | N/A                    | Flare Type RT               | N/A  |
| N/A                       | Flare Slope LT (%)    | N/A  | N/A                    | Flare Slope RT (%)          | N/A  |
| N/A                       | Flare Traversable LT? | N/A  | N/A                    | Flare Traversable RT?       | N/A  |
| N/A                       | Landing Length (in)   | N/A  | N/A                    | DWS Provided?               | N/A  |
| N/A                       | Landing Width (in)    | N/A  | N/A                    | DWS Contrast?               | N/A  |
| N/A                       | Landing Slope (%)     | N/A  | N/A                    | DWS Length (in)             | N/A  |
| N/A                       | Landing X Slope (%)   | N/A  | N/A                    | DWS Full Width?             | N/A  |
| N/A                       | Landing Curb? (Y/N)   | N/A  | N/A                    | DWS Offset (in)             | N/A  |
| N/A                       | Shared Landing?       | N/A  |                        |                             |      |
| N/A                       | Gutter Ponding?       | N/A  | N/A                    | Gutter Slope (%)            | N/A  |
| N/A                       | Gutter Lip Ht (in)    | N/A  | N/A                    | Gutter X Slope (%)          | N/A  |
| N/A                       | Painted X Walk1?      | No   | N/A                    | Painted X Walk2?            | No   |
|                           | X Walk 1 Direction    | To W |                        | X Walk 2 Direction          | To S |
| N/A                       | X Walk 1 Width (in)   | N/A  | N/A                    | X Walk 2 Width (in)         | N/A  |
|                           | X Walk 1 Slope (%)    | 7.1  |                        | X Walk 2 Slope (%)          | 3.4  |
|                           | X Walk 1 X Slope (%)  | 3.1  |                        | X Walk 2 X Slope (%)        | 8.4  |
| N/A                       | Ramp inside XWalk1?   | N/A  | N/A                    | Ramp inside XWalk2?         | N/A  |
|                           | Road Slope (%)        | 6.6  | N/A                    | Clear Space?                | N/A  |
|                           | Road X Slope (%)      | 2.3  | N/A                    | Clear Space to XWalk (in)   | N/A  |
| N/A                       | Any Obstructions?     | N/A  | N/A                    | Storm Grate/Utility Hazard? | N/A  |
|                           | Obstruction Type      |      |                        | Storm Grate/Utility Type    |      |
|                           |                       | N/A  |                        |                             | N/A  |
|                           |                       |      | Yes                    | Surface Condition? (G/P)    | Good |