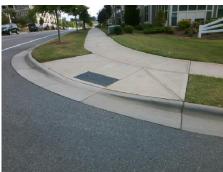

## **Access Compliance Report Public Rights-of-Way** (Curb Ramps)

Intersection ID: 2990 Main Street: THOMAS RIDGE DR **Cross Street: PROSPERITY RIDGE RD** Location: NE **Overall Compliance: No** ADA ID: 8B494955818D Ramp Type: PerpDiag Initial Pass/Fail: Fail **Severity Score:** 25

## Field Measurements/Component Compliance

PROSPERITY RIDGE RD Street 1 Name Stop Condition-Street 2 Street 2 Name THOMAS RIDGE RD Stop Condition-Street 1

**Two New Directional Ramps or** Equivalent. Surveyor Notes: N/A

PROW/ADA: R304.5.3

None

YieldSign

Remove & Replace Curb Ramp With

Total Cost: 3200.00

| Compliance Description Da |                       | Data | Compliance Description |                             | Data |
|---------------------------|-----------------------|------|------------------------|-----------------------------|------|
| N/A                       | Ramp Length (in)      | 79.5 | Yes                    | Ramp Slope (%)              | 6.4  |
| Yes                       | Ramp Width (in)       | 48.0 | No                     | Ramp XSlope (%)             | 9.2  |
| N/A                       | Flare Type LT         | N/A  | N/A                    | Flare Type RT               | N/A  |
| N/A                       | Flare Slope LT (%)    | N/A  | N/A                    | Flare Slope RT (%)          | N/A  |
| N/A                       | Flare Traversable LT? | N/A  | N/A                    | Flare Traversable RT?       | N/A  |
| N/A                       | Landing Length (in)   | N/A  | N/A                    | DWS Provided?               | N/A  |
| N/A                       | Landing Width (in)    | N/A  | N/A                    | DWS Contrast?               | N/A  |
| N/A                       | Landing Slope (%)     | N/A  | N/A                    | DWS Length (in)             | N/A  |
| N/A                       | Landing X Slope (%)   | N/A  | N/A                    | DWS Full Width?             | N/A  |
| N/A                       | Landing Curb? (Y/N)   | N/A  | N/A                    | DWS Offset (in)             | N/A  |
| N/A                       | Shared Landing?       | N/A  |                        |                             |      |
| N/A                       | Gutter Ponding?       | N/A  | N/A                    | Gutter Slope (%)            | N/A  |
| N/A                       | Gutter Lip Ht (in)    | N/A  | N/A                    | Gutter X Slope (%)          | N/A  |
| N/A                       | Painted X Walk1?      | No   | N/A                    | Painted X Walk2?            | No   |
|                           | X Walk 1 Direction    | To W |                        | X Walk 2 Direction          | To S |
| N/A                       | X Walk 1 Width (in)   | N/A  | N/A                    | X Walk 2 Width (in)         | N/A  |
|                           | X Walk 1 Slope (%)    | 7.1  |                        | X Walk 2 Slope (%)          | 3.4  |
|                           | X Walk 1 X Slope (%)  | 3.1  |                        | X Walk 2 X Slope (%)        | 8.4  |
| N/A                       | Ramp inside XWalk1?   | N/A  | N/A                    | Ramp inside XWalk2?         | N/A  |
|                           | Road Slope (%)        | 6.6  | N/A                    | Clear Space?                | N/A  |
|                           | Road X Slope (%)      | 2.3  | N/A                    | Clear Space to XWalk (in)   | N/A  |
| N/A                       | Any Obstructions?     | N/A  | N/A                    | Storm Grate/Utility Hazard? | N/A  |
|                           | Obstruction Type      |      |                        | Storm Grate/Utility Type    |      |
|                           |                       | N/A  |                        |                             | N/A  |
|                           |                       |      | Yes                    | Surface Condition? (G/P)    | Good |