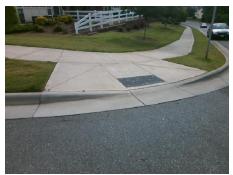

## **Access Compliance Report Public Rights-of-Way** (Curb Ramps)

Intersection ID: 2990 Main Street: THOMAS RIDGE DR **Cross Street: PROSPERITY RIDGE RD** Location: NE **Overall Compliance: No** ADA ID: 8B494955818D Ramp Type: PerpDiag Initial Pass/Fail: Fail **Severity Score:** 25

## Field Measurements/Component Compliance

PROSPERITY RIDGE RD Street 1 Name Stop Condition-Street 2 Street 2 Name THOMAS RIDGE RD Stop Condition-Street 1

**Two New Directional Ramps or** Equivalent. Surveyor Notes: N/A

PROW/ADA: R304.5.3

None

YieldSign

Remove & Replace Curb Ramp With

Total Cost: 3200.00

| Compliance Description Da |                       | Data | Compliance Description |                             | Data |
|---------------------------|-----------------------|------|------------------------|-----------------------------|------|
| N/A                       | Ramp Length (in)      | 79.5 | Yes                    | Ramp Slope (%)              | 6.4  |
| Yes                       | Ramp Width (in)       | 48.0 | No                     | Ramp XSlope (%)             | 9.2  |
| N/A                       | Flare Type LT         | N/A  | N/A                    | Flare Type RT               | N/A  |
| N/A                       | Flare Slope LT (%)    | N/A  | N/A                    | Flare Slope RT (%)          | N/A  |
| N/A                       | Flare Traversable LT? | N/A  | N/A                    | Flare Traversable RT?       | N/A  |
| N/A                       | Landing Length (in)   | N/A  | N/A                    | DWS Provided?               | N/A  |
| N/A                       | Landing Width (in)    | N/A  | N/A                    | DWS Contrast?               | N/A  |
| N/A                       | Landing Slope (%)     | N/A  | N/A                    | DWS Length (in)             | N/A  |
| N/A                       | Landing X Slope (%)   | N/A  | N/A                    | DWS Full Width?             | N/A  |
| N/A                       | Landing Curb? (Y/N)   | N/A  | N/A                    | DWS Offset (in)             | N/A  |
| N/A                       | Shared Landing?       | N/A  |                        |                             |      |
| N/A                       | Gutter Ponding?       | N/A  | N/A                    | Gutter Slope (%)            | N/A  |
| N/A                       | Gutter Lip Ht (in)    | N/A  | N/A                    | Gutter X Slope (%)          | N/A  |
| N/A                       | Painted X Walk1?      | No   | N/A                    | Painted X Walk2?            | No   |
|                           | X Walk 1 Direction    | To W |                        | X Walk 2 Direction          | To S |
| N/A                       | X Walk 1 Width (in)   | N/A  | N/A                    | X Walk 2 Width (in)         | N/A  |
|                           | X Walk 1 Slope (%)    | 7.1  |                        | X Walk 2 Slope (%)          | 3.4  |
|                           | X Walk 1 X Slope (%)  | 3.1  |                        | X Walk 2 X Slope (%)        | 8.4  |
| N/A                       | Ramp inside XWalk1?   | N/A  | N/A                    | Ramp inside XWalk2?         | N/A  |
|                           | Road Slope (%)        | 6.6  | N/A                    | Clear Space?                | N/A  |
|                           | Road X Slope (%)      | 2.3  | N/A                    | Clear Space to XWalk (in)   | N/A  |
| N/A                       | Any Obstructions?     | N/A  | N/A                    | Storm Grate/Utility Hazard? | N/A  |
|                           | Obstruction Type      |      |                        | Storm Grate/Utility Type    |      |
|                           |                       | N/A  |                        |                             | N/A  |
|                           |                       |      | Yes                    | Surface Condition? (G/P)    | Good |