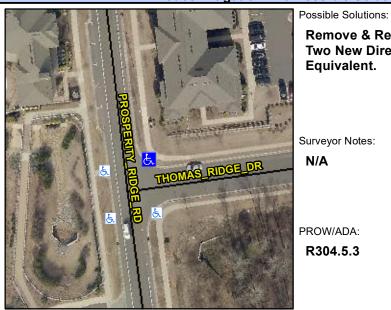

## **Access Compliance Report Public Rights-of-Way** (Curb Ramps)

Intersection ID: 2990 Main Street: THOMAS RIDGE DR **Cross Street: PROSPERITY RIDGE RD** Location: NE **Overall Compliance: No** ADA ID: 8B494955818D Ramp Type: PerpDiag Initial Pass/Fail: Fail **Severity Score:** 25

## Field Measurements/Component Compliance

PROSPERITY RIDGE RD Street 1 Name Stop Condition-Street 2 Street 2 Name THOMAS RIDGE RD Stop Condition-Street 1

**Two New Directional Ramps or** Equivalent. Surveyor Notes: N/A

PROW/ADA: R304.5.3

None

YieldSign

Remove & Replace Curb Ramp With

Total Cost: 3200.00

| Compliance Description Da |                       | Data | Compliance Description |                             | Data |
|---------------------------|-----------------------|------|------------------------|-----------------------------|------|
| N/A                       | Ramp Length (in)      | 79.5 | Yes                    | Ramp Slope (%)              | 6.4  |
| Yes                       | Ramp Width (in)       | 48.0 | No                     | Ramp XSlope (%)             | 9.2  |
| N/A                       | Flare Type LT         | N/A  | N/A                    | Flare Type RT               | N/A  |
| N/A                       | Flare Slope LT (%)    | N/A  | N/A                    | Flare Slope RT (%)          | N/A  |
| N/A                       | Flare Traversable LT? | N/A  | N/A                    | Flare Traversable RT?       | N/A  |
| N/A                       | Landing Length (in)   | N/A  | N/A                    | DWS Provided?               | N/A  |
| N/A                       | Landing Width (in)    | N/A  | N/A                    | DWS Contrast?               | N/A  |
| N/A                       | Landing Slope (%)     | N/A  | N/A                    | DWS Length (in)             | N/A  |
| N/A                       | Landing X Slope (%)   | N/A  | N/A                    | DWS Full Width?             | N/A  |
| N/A                       | Landing Curb? (Y/N)   | N/A  | N/A                    | DWS Offset (in)             | N/A  |
| N/A                       | Shared Landing?       | N/A  |                        |                             |      |
| N/A                       | Gutter Ponding?       | N/A  | N/A                    | Gutter Slope (%)            | N/A  |
| N/A                       | Gutter Lip Ht (in)    | N/A  | N/A                    | Gutter X Slope (%)          | N/A  |
| N/A                       | Painted X Walk1?      | No   | N/A                    | Painted X Walk2?            | No   |
|                           | X Walk 1 Direction    | To W |                        | X Walk 2 Direction          | To S |
| N/A                       | X Walk 1 Width (in)   | N/A  | N/A                    | X Walk 2 Width (in)         | N/A  |
|                           | X Walk 1 Slope (%)    | 7.1  |                        | X Walk 2 Slope (%)          | 3.4  |
|                           | X Walk 1 X Slope (%)  | 3.1  |                        | X Walk 2 X Slope (%)        | 8.4  |
| N/A                       | Ramp inside XWalk1?   | N/A  | N/A                    | Ramp inside XWalk2?         | N/A  |
|                           | Road Slope (%)        | 6.6  | N/A                    | Clear Space?                | N/A  |
|                           | Road X Slope (%)      | 2.3  | N/A                    | Clear Space to XWalk (in)   | N/A  |
| N/A                       | Any Obstructions?     | N/A  | N/A                    | Storm Grate/Utility Hazard? | N/A  |
|                           | Obstruction Type      |      |                        | Storm Grate/Utility Type    |      |
|                           |                       | N/A  |                        |                             | N/A  |
|                           |                       |      | Yes                    | Surface Condition? (G/P)    | Good |