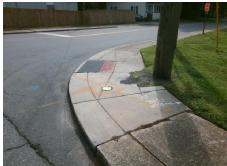

Remove & Replace Curb Ramp With Two New Directional Ramps or Equivalent.

Surveyor Notes:

N/A

PROW/ADA:

R304.5.1

Total Cost: \$ 3200.00

|     |                       | Data  |     | liance Description          | Data  |
|-----|-----------------------|-------|-----|-----------------------------|-------|
| N/A | Ramp Length (in)      | 25.5  | Yes | BlendTrans Slope (%)        | 1.2   |
| No  | Ramp Width (in)       | 43.0  | Yes | BlendTrans XSlope (%)       | 1.9   |
| N/A | Flare Type LT         | N/A   | N/A | Flare Type RT               | N/A   |
| N/A | Flare Slope LT (%)    | N/A   | N/A | Flare Slope RT (%)          | N/A   |
| N/A | Flare Traversable LT? | N/A   | N/A | Flare Traversable RT?       | N/A   |
| N/A | Landing Length (in)   | N/A   | N/A | DWS Provided?               | N/A   |
| N/A | Landing Width (in)    | N/A   | N/A | DWS Contrast?               | N/A   |
| N/A | Landing Slope (%)     | N/A   | N/A | DWS Length (in)             | N/A   |
| N/A | Landing X Slope (%)   | N/A   | N/A | DWS Full Width?             | N/A   |
| N/A | Landing Curb? (Y/N)   | N/A   | N/A | DWS Offset (in)             | N/A   |
| N/A | Shared Landing?       | N/A   |     |                             |       |
| N/A | Gutter Ponding?       | N/A   | N/A | Gutter Slope (%)            | N/A   |
| N/A | Gutter Lip Ht (in)    | 0.5   | N/A | Gutter X Slope (%)          | N/A   |
| N/A | Painted X Walk1?      | No    | N/A | Painted X Walk2?            | No    |
|     | X Walk 1 Direction    | To NE |     | X Walk 2 Direction          | To NW |
|     | X Walk 1 Width (in)   | N/A   |     | X Walk 2 Width (in)         | N/A   |
|     | X Walk 1 Slope (%)    | 2.3   |     | X Walk 2 Slope (%)          | 5.9   |
|     | X Walk 1 X Slope (%)  | 3.7   |     | X Walk 2 X Slope (%)        | 0.7   |
| N/A | Ramp inside XWalk1?   | N/A   | N/A | Ramp inside XWalk2?         | N/A   |
|     | Road Slope (%)        | 2.8   |     | Clear Space?                | N/A   |
|     | Road X Slope (%)      | 2.5   | N/A | Clear Space to XWalk (in)   | N/A   |
| N/A | Any Obstructions?     | N/A   | N/A | Storm Grate/Utility Hazard? | N/A   |
|     | Obstruction Type      |       |     | Storm Grate/Utility Type    |       |
|     |                       | N/A   |     |                             | N/A   |
|     |                       |       | Yes | Surface Condition? (G/P)    | Good  |