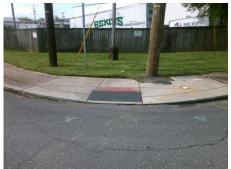

Remove & Replace Curb Ramp With Two New Directional Ramps or Equivalent.

Surveyor Notes:

N/A

PROW/ADA:

R304.5.1

Total Cost: \$ 3200.00

|     |                       | Data  |     | liance Description          | Data  |
|-----|-----------------------|-------|-----|-----------------------------|-------|
| N/A | Ramp Length (in)      | 25.5  | Yes | BlendTrans Slope (%)        | 1.2   |
| No  | Ramp Width (in)       | 43.0  | Yes | BlendTrans XSlope (%)       | 1.9   |
| N/A | Flare Type LT         | N/A   | N/A | Flare Type RT               | N/A   |
| N/A | Flare Slope LT (%)    | N/A   | N/A | Flare Slope RT (%)          | N/A   |
| N/A | Flare Traversable LT? | N/A   | N/A | Flare Traversable RT?       | N/A   |
| N/A | Landing Length (in)   | N/A   | N/A | DWS Provided?               | N/A   |
| N/A | Landing Width (in)    | N/A   | N/A | DWS Contrast?               | N/A   |
| N/A | Landing Slope (%)     | N/A   | N/A | DWS Length (in)             | N/A   |
| N/A | Landing X Slope (%)   | N/A   | N/A | DWS Full Width?             | N/A   |
| N/A | Landing Curb? (Y/N)   | N/A   | N/A | DWS Offset (in)             | N/A   |
| N/A | Shared Landing?       | N/A   |     |                             |       |
| N/A | Gutter Ponding?       | N/A   | N/A | Gutter Slope (%)            | N/A   |
| N/A | Gutter Lip Ht (in)    | 0.5   | N/A | Gutter X Slope (%)          | N/A   |
| N/A | Painted X Walk1?      | No    | N/A | Painted X Walk2?            | No    |
|     | X Walk 1 Direction    | To NE |     | X Walk 2 Direction          | To NW |
|     | X Walk 1 Width (in)   | N/A   |     | X Walk 2 Width (in)         | N/A   |
|     | X Walk 1 Slope (%)    | 2.3   |     | X Walk 2 Slope (%)          | 5.9   |
|     | X Walk 1 X Slope (%)  | 3.7   |     | X Walk 2 X Slope (%)        | 0.7   |
| N/A | Ramp inside XWalk1?   | N/A   | N/A | Ramp inside XWalk2?         | N/A   |
|     | Road Slope (%)        | 2.8   |     | Clear Space?                | N/A   |
|     | Road X Slope (%)      | 2.5   | N/A | Clear Space to XWalk (in)   | N/A   |
| N/A | Any Obstructions?     | N/A   | N/A | Storm Grate/Utility Hazard? | N/A   |
|     | Obstruction Type      |       |     | Storm Grate/Utility Type    |       |
|     |                       | N/A   |     |                             | N/A   |
|     |                       |       | Yes | Surface Condition? (G/P)    | Good  |