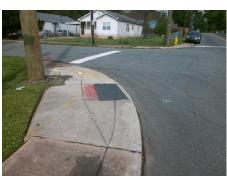

Remove & Replace Curb Ramp With Two New Directional Ramps or Equivalent.

Surveyor Notes:

N/A

PROW/ADA:

R304.5.1

Total Cost: \$ 3200.00

|     |                       | Data  |     | liance Description          | Data  |
|-----|-----------------------|-------|-----|-----------------------------|-------|
| N/A | Ramp Length (in)      | 25.5  | Yes | BlendTrans Slope (%)        | 1.2   |
| No  | Ramp Width (in)       | 43.0  | Yes | BlendTrans XSlope (%)       | 1.9   |
| N/A | Flare Type LT         | N/A   | N/A | Flare Type RT               | N/A   |
| N/A | Flare Slope LT (%)    | N/A   | N/A | Flare Slope RT (%)          | N/A   |
| N/A | Flare Traversable LT? | N/A   | N/A | Flare Traversable RT?       | N/A   |
| N/A | Landing Length (in)   | N/A   | N/A | DWS Provided?               | N/A   |
| N/A | Landing Width (in)    | N/A   | N/A | DWS Contrast?               | N/A   |
| N/A | Landing Slope (%)     | N/A   | N/A | DWS Length (in)             | N/A   |
| N/A | Landing X Slope (%)   | N/A   | N/A | DWS Full Width?             | N/A   |
| N/A | Landing Curb? (Y/N)   | N/A   | N/A | DWS Offset (in)             | N/A   |
| N/A | Shared Landing?       | N/A   |     |                             |       |
| N/A | Gutter Ponding?       | N/A   | N/A | Gutter Slope (%)            | N/A   |
| N/A | Gutter Lip Ht (in)    | 0.5   | N/A | Gutter X Slope (%)          | N/A   |
| N/A | Painted X Walk1?      | No    | N/A | Painted X Walk2?            | No    |
|     | X Walk 1 Direction    | To NE |     | X Walk 2 Direction          | To NW |
|     | X Walk 1 Width (in)   | N/A   |     | X Walk 2 Width (in)         | N/A   |
|     | X Walk 1 Slope (%)    | 2.3   |     | X Walk 2 Slope (%)          | 5.9   |
|     | X Walk 1 X Slope (%)  | 3.7   |     | X Walk 2 X Slope (%)        | 0.7   |
| N/A | Ramp inside XWalk1?   | N/A   | N/A | Ramp inside XWalk2?         | N/A   |
|     | Road Slope (%)        | 2.8   |     | Clear Space?                | N/A   |
|     | Road X Slope (%)      | 2.5   | N/A | Clear Space to XWalk (in)   | N/A   |
| N/A | Any Obstructions?     | N/A   | N/A | Storm Grate/Utility Hazard? | N/A   |
|     | Obstruction Type      |       |     | Storm Grate/Utility Type    |       |
|     |                       | N/A   |     |                             | N/A   |
|     |                       |       | Yes | Surface Condition? (G/P)    | Good  |