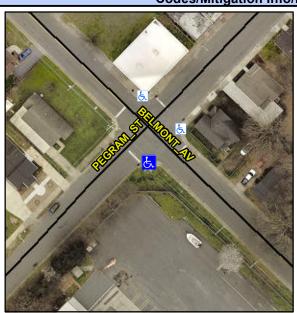

## Access Compliance Report Public Rights-of-Way (Curb Ramps)

Intersection ID: 12412 Main Street: BELMONT\_AV Cross Street: PEGRAM\_ST Location: S

ADA ID: 8B4975B0CA6D Ramp Type: BlendTrans1 Initial Pass/Fail: Fail Overall Compliance: No Severity Score: 8.75

## Field Measurements/Component Compliance

Street 1 Name

Stop Condition-Street 1

StopSign
Street 2 Name

PEGRAM ST

Stop Condition-Street 2

StopSign

Possible Solutions: