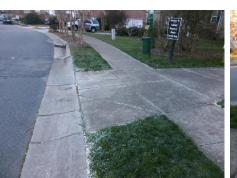

## Access Compliance Report Public Rights-of-Way (Curb Ramps)

| Intersection ID: 29724                    | Main Str      | Main Street: FALLS_LAKE_DR   |        |                                         | LANNIER_FALLS_LN      | Location:                   | SE                  |                             |      |  |
|-------------------------------------------|---------------|------------------------------|--------|-----------------------------------------|-----------------------|-----------------------------|---------------------|-----------------------------|------|--|
| ADA ID: 8B506263CB30                      | Ramp Ty       | Ramp Type: BlendTrans1       |        |                                         | il: Fail Overall (    | o Severity Score:           | 8.75                |                             |      |  |
| Codes/Mitigation Info/Possible Solution   |               |                              |        | Field Measurements/Component Compliance |                       |                             |                     |                             |      |  |
| LAND TO THE REAL OF                       |               | Possible Solutions:          | c      | Compliance Description                  |                       | Data Compliance Description |                     | Data                        |      |  |
|                                           |               | Remove & Replace Curb Ramp V | Nith N | /A                                      | Ramp Length (in)      | 43.0                        | Yes                 | BlendTrans Slope (%)        | 4.6  |  |
|                                           |               | Two New Directional Ramps or | N      | 0                                       | Ramp Width (in)       | 47.0                        | Yes                 | BlendTrans XSlope (%)       | 1.6  |  |
|                                           |               | Equivalent.                  | N      | /A                                      | Flare Type LT         | N/A                         | N/A                 | Flare Type RT               | N/A  |  |
|                                           |               |                              | N      | /A                                      | Flare Slope LT (%)    |                             | N/A                 | Flare Slope RT (%)          | N/A  |  |
| A A A A A A A A A A A A A A A A A A A     |               |                              |        | /A                                      | Flare Traversable LT? | N/A                         |                     | Flare Traversable RT?       | N/A  |  |
| Sin 5                                     |               |                              |        | /A                                      | Landing Length (in)   | N/A                         | N/A                 | DWS Provided?               | N/A  |  |
| 6. A                                      |               | Surveyor Notes:              |        | /A                                      | Landing Width (in)    | N/A                         | N/A                 | DWS Contrast?               | N/A  |  |
|                                           |               | N/A                          |        | /A                                      | Landing Slope (%)     | N/A                         |                     | DWS Length (in)             | N/A  |  |
|                                           |               | N/A                          |        | /A                                      | Landing X Slope (%)   | N/A                         |                     | DWS Full Width?             | N/A  |  |
| State State                               | A Start R     |                              |        | /A<br>/A                                | Landing Curb? (Y/N)   | N/A                         |                     | DWS Offset (in)             | N/A  |  |
| R. A. | Star Inda     |                              |        | /A<br>/A                                | Shared Landing?       | N/A                         | IN/A                | DWS Offset (III)            | N/A  |  |
|                                           | A PE          |                              |        |                                         | 0                     |                             |                     |                             | N1/A |  |
|                                           |               | PROW/ADA:                    |        | /A                                      | Gutter Ponding?       | N/A                         |                     | Gutter Slope (%)            | N/A  |  |
|                                           | A Star A Star | R304.5.1                     |        | / <b>A</b>                              | Gutter Lip Ht (in)    | N/A                         |                     | Gutter X Slope (%)          | N/A  |  |
|                                           |               |                              | N      | / <b>A</b>                              | Painted X Walk1?      | No                          |                     | Painted X Walk2?            | N/A  |  |
|                                           |               |                              |        |                                         | X Walk 1 Direction    | To NW                       |                     | X Walk 2 Direction          | N/A  |  |
|                                           |               |                              |        | X Walk 1 Width (in)                     | N/A                   |                             | X Walk 2 Width (in) | N/A                         |      |  |
| Street 1 Name                             | FALLS LAKE DR |                              |        |                                         | X Walk 1 Slope (%)    | 1.1                         |                     | X Walk 2 Slope (%)          | N/A  |  |
| Stop Condition-Street 1                   | None          |                              |        |                                         | X Walk 1 X Slope (%)  | 0.8                         |                     | X Walk 2 X Slope (%)        | N/A  |  |
| Street 2 Name                             | N/A           |                              | N      | / <b>A</b>                              | Ramp inside XWalk1?   | N/A                         | N/A                 | Ramp inside XWalk2?         | N/A  |  |
| Stop Condition-Street 2                   | N/A           |                              |        |                                         | Road Slope (%)        | 0.8                         |                     | Clear Space?                | N/A  |  |
|                                           |               |                              |        |                                         | Road X Slope (%)      | 1.1                         | N/A                 | Clear Space to XWalk (in)   | N/A  |  |
|                                           |               |                              | Ν      | / <b>A</b>                              | Any Obstructions?     | N/A                         | N/A                 | Storm Grate/Utility Hazard? | N/A  |  |
|                                           |               | Total Cost: \$ 32            | 200.00 |                                         | Obstruction Type      |                             |                     | Storm Grate/Utility Type    |      |  |
|                                           |               |                              |        |                                         |                       | N/A                         |                     |                             | N/A  |  |