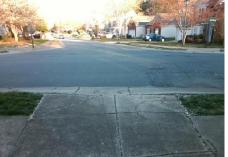

## Access Compliance Report Public Rights-of-Way (Curb Ramps)

| Intersection ID: 29724                    | Main Str      | Main Street: FALLS_LAKE_DR   |        |                                         | LANNIER_FALLS_LN      | Location:                   | SE                  |                             |      |  |
|-------------------------------------------|---------------|------------------------------|--------|-----------------------------------------|-----------------------|-----------------------------|---------------------|-----------------------------|------|--|
| ADA ID: 8B506263CB30                      | Ramp Ty       | Ramp Type: BlendTrans1       |        |                                         | il: Fail Overall (    | o Severity Score:           | 8.75                |                             |      |  |
| Codes/Mitigation Info/Possible Solution   |               |                              |        | Field Measurements/Component Compliance |                       |                             |                     |                             |      |  |
| LAND TO THE REAL OF                       |               | Possible Solutions:          | c      | Compliance Description                  |                       | Data Compliance Description |                     | Data                        |      |  |
|                                           |               | Remove & Replace Curb Ramp V | Nith N | /A                                      | Ramp Length (in)      | 43.0                        | Yes                 | BlendTrans Slope (%)        | 4.6  |  |
|                                           |               | Two New Directional Ramps or | N      | 0                                       | Ramp Width (in)       | 47.0                        | Yes                 | BlendTrans XSlope (%)       | 1.6  |  |
|                                           |               | Equivalent.                  | N      | /A                                      | Flare Type LT         | N/A                         | N/A                 | Flare Type RT               | N/A  |  |
|                                           |               |                              | N      | /A                                      | Flare Slope LT (%)    |                             | N/A                 | Flare Slope RT (%)          | N/A  |  |
| A A A A A A A A A A A A A A A A A A A     |               |                              |        | /A                                      | Flare Traversable LT? | N/A                         |                     | Flare Traversable RT?       | N/A  |  |
| Sin 5                                     |               |                              |        | /A                                      | Landing Length (in)   | N/A                         | N/A                 | DWS Provided?               | N/A  |  |
| 6. A                                      |               | Surveyor Notes:              |        | /A                                      | Landing Width (in)    | N/A                         | N/A                 | DWS Contrast?               | N/A  |  |
|                                           |               | N/A                          |        | /A                                      | Landing Slope (%)     | N/A                         |                     | DWS Length (in)             | N/A  |  |
|                                           |               | N/A                          |        | /A                                      | Landing X Slope (%)   | N/A                         |                     | DWS Full Width?             | N/A  |  |
| State State                               | A Start R     |                              |        | /A<br>/A                                | Landing Curb? (Y/N)   | N/A                         |                     | DWS Offset (in)             | N/A  |  |
| R. A. | Star Inda     |                              |        | /A<br>/A                                | Shared Landing?       | N/A                         | IN/A                | DWS Offset (III)            | N/A  |  |
|                                           | A PE          |                              |        |                                         | 0                     |                             |                     |                             | N1/A |  |
|                                           |               | PROW/ADA:                    |        | /A                                      | Gutter Ponding?       | N/A                         |                     | Gutter Slope (%)            | N/A  |  |
|                                           | A Star A Star | R304.5.1                     |        | / <b>A</b>                              | Gutter Lip Ht (in)    | N/A                         |                     | Gutter X Slope (%)          | N/A  |  |
|                                           |               |                              | N      | / <b>A</b>                              | Painted X Walk1?      | No                          |                     | Painted X Walk2?            | N/A  |  |
|                                           |               |                              |        |                                         | X Walk 1 Direction    | To NW                       |                     | X Walk 2 Direction          | N/A  |  |
|                                           |               |                              |        | X Walk 1 Width (in)                     | N/A                   |                             | X Walk 2 Width (in) | N/A                         |      |  |
| Street 1 Name                             | FALLS LAKE DR |                              |        |                                         | X Walk 1 Slope (%)    | 1.1                         |                     | X Walk 2 Slope (%)          | N/A  |  |
| Stop Condition-Street 1                   | None          |                              |        |                                         | X Walk 1 X Slope (%)  | 0.8                         |                     | X Walk 2 X Slope (%)        | N/A  |  |
| Street 2 Name                             | N/A           |                              | N      | / <b>A</b>                              | Ramp inside XWalk1?   | N/A                         | N/A                 | Ramp inside XWalk2?         | N/A  |  |
| Stop Condition-Street 2                   | N/A           |                              |        |                                         | Road Slope (%)        | 0.8                         |                     | Clear Space?                | N/A  |  |
|                                           |               |                              |        |                                         | Road X Slope (%)      | 1.1                         | N/A                 | Clear Space to XWalk (in)   | N/A  |  |
|                                           |               |                              | Ν      | / <b>A</b>                              | Any Obstructions?     | N/A                         | N/A                 | Storm Grate/Utility Hazard? | N/A  |  |
|                                           |               | Total Cost: \$ 32            | 200.00 |                                         | Obstruction Type      |                             |                     | Storm Grate/Utility Type    |      |  |
|                                           |               |                              |        |                                         |                       | N/A                         |                     |                             | N/A  |  |