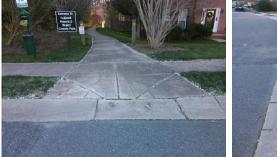

## Access Compliance Report Public Rights-of-Way (Curb Ramps)

| Intersection ID: 29724                    | Main Str      | Main Street: FALLS_LAKE_DR   |        |                                         | LANNIER_FALLS_LN      | Location:                   | SE                  |                             |      |  |
|-------------------------------------------|---------------|------------------------------|--------|-----------------------------------------|-----------------------|-----------------------------|---------------------|-----------------------------|------|--|
| ADA ID: 8B506263CB30                      | Ramp Ty       | Ramp Type: BlendTrans1       |        |                                         | il: Fail Overall (    | o Severity Score:           | 8.75                |                             |      |  |
| Codes/Mitigation Info/Possible Solution   |               |                              |        | Field Measurements/Component Compliance |                       |                             |                     |                             |      |  |
| LAND TO THE REAL OF                       |               | Possible Solutions:          | c      | Compliance Description                  |                       | Data Compliance Description |                     | Data                        |      |  |
|                                           |               | Remove & Replace Curb Ramp V | Nith N | /A                                      | Ramp Length (in)      | 43.0                        | Yes                 | BlendTrans Slope (%)        | 4.6  |  |
|                                           |               | Two New Directional Ramps or | N      | 0                                       | Ramp Width (in)       | 47.0                        | Yes                 | BlendTrans XSlope (%)       | 1.6  |  |
|                                           |               | Equivalent.                  | N      | /A                                      | Flare Type LT         | N/A                         | N/A                 | Flare Type RT               | N/A  |  |
|                                           |               |                              | N      | /A                                      | Flare Slope LT (%)    |                             | N/A                 | Flare Slope RT (%)          | N/A  |  |
| A A A A A A A A A A A A A A A A A A A     |               |                              |        | /A                                      | Flare Traversable LT? | N/A                         |                     | Flare Traversable RT?       | N/A  |  |
| Sin 5                                     |               |                              |        | /A                                      | Landing Length (in)   | N/A                         | N/A                 | DWS Provided?               | N/A  |  |
| 6. A                                      |               | Surveyor Notes:              |        | /A                                      | Landing Width (in)    | N/A                         | N/A                 | DWS Contrast?               | N/A  |  |
|                                           |               | N/A                          |        | /A                                      | Landing Slope (%)     | N/A                         |                     | DWS Length (in)             | N/A  |  |
|                                           |               | N/A                          |        | /A                                      | Landing X Slope (%)   | N/A                         |                     | DWS Full Width?             | N/A  |  |
| State State                               | A Start R     |                              |        | /A<br>/A                                | Landing Curb? (Y/N)   | N/A                         |                     | DWS Offset (in)             | N/A  |  |
| R. A. | Star Inda     |                              |        | /A<br>/A                                | Shared Landing?       | N/A                         | IN/A                | DWS Offset (III)            | N/A  |  |
|                                           | A PE          |                              |        |                                         | 0                     |                             |                     |                             | N1/A |  |
|                                           |               | PROW/ADA:                    |        | /A                                      | Gutter Ponding?       | N/A                         |                     | Gutter Slope (%)            | N/A  |  |
|                                           | A Star A Star | R304.5.1                     |        | / <b>A</b>                              | Gutter Lip Ht (in)    | N/A                         |                     | Gutter X Slope (%)          | N/A  |  |
|                                           |               |                              | N      | / <b>A</b>                              | Painted X Walk1?      | No                          |                     | Painted X Walk2?            | N/A  |  |
|                                           |               |                              |        |                                         | X Walk 1 Direction    | To NW                       |                     | X Walk 2 Direction          | N/A  |  |
|                                           |               |                              |        | X Walk 1 Width (in)                     | N/A                   |                             | X Walk 2 Width (in) | N/A                         |      |  |
| Street 1 Name                             | FALLS LAKE DR |                              |        |                                         | X Walk 1 Slope (%)    | 1.1                         |                     | X Walk 2 Slope (%)          | N/A  |  |
| Stop Condition-Street 1                   | None          |                              |        |                                         | X Walk 1 X Slope (%)  | 0.8                         |                     | X Walk 2 X Slope (%)        | N/A  |  |
| Street 2 Name                             | N/A           |                              | N      | / <b>A</b>                              | Ramp inside XWalk1?   | N/A                         | N/A                 | Ramp inside XWalk2?         | N/A  |  |
| Stop Condition-Street 2                   | N/A           |                              |        |                                         | Road Slope (%)        | 0.8                         |                     | Clear Space?                | N/A  |  |
|                                           |               |                              |        |                                         | Road X Slope (%)      | 1.1                         | N/A                 | Clear Space to XWalk (in)   | N/A  |  |
|                                           |               |                              | Ν      | / <b>A</b>                              | Any Obstructions?     | N/A                         | N/A                 | Storm Grate/Utility Hazard? | N/A  |  |
|                                           |               | Total Cost: \$ 32            | 200.00 |                                         | Obstruction Type      |                             |                     | Storm Grate/Utility Type    |      |  |
|                                           |               |                              |        |                                         |                       | N/A                         |                     |                             | N/A  |  |