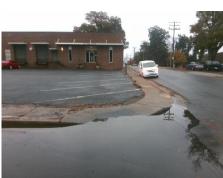

## **Access Compliance Report Public Rights-of-Way** (Curb Ramps)

Data

15.6

2.6

N/A

Good

Intersection ID: 18032 Main Street: CHASTAIN AV Cross Street: SPRINGBROOK RD Location: NE **Overall Compliance: No ADA ID: 8B5380FEB76B** Ramp Type: Perp Initial Pass/Fail: Fail Severity Score: 26.25

Flare Traversable LT?

Flare Type LT

**CHASTAIN AV** StopSign N/A N/A Possible Solutions: Compliance Description N/A Remove & Replace Entire Ramp. Yes N/A N/A N/A N/A Surveyor Notes: N/A N/A N/A N/A N/A N/A PROW/ADA: N/A R304.2.2, R304.5.3 N/A N/A N/A N/A