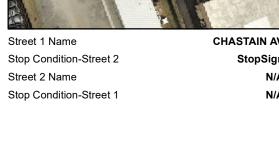

Flare Traversable LT?

Flare Type LT

**CHASTAIN AV** StopSign N/A N/A Possible Solutions: Compliance Description N/A Remove & Replace Entire Ramp. Yes N/A N/A N/A N/A Surveyor Notes: N/A N/A N/A N/A N/A N/A PROW/ADA: N/A R304.2.2, R304.5.3 N/A N/A N/A N/A