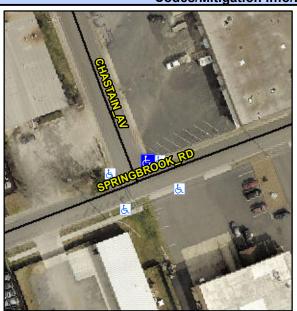

## **Access Compliance Report Public Rights-of-Way** (Curb Ramps)

Data

15.6

2.6

N/A

Good

Intersection ID: 18032 Main Street: CHASTAIN AV Cross Street: SPRINGBROOK RD Location: NE **Overall Compliance: No ADA ID: 8B5380FEB76B** Ramp Type: Perp Initial Pass/Fail: Fail Severity Score: 26.25

Flare Traversable LT?

Flare Type LT

**CHASTAIN AV** StopSign N/A N/A Possible Solutions: Compliance Description N/A Remove & Replace Entire Ramp. Yes N/A N/A N/A N/A Surveyor Notes: N/A N/A N/A N/A N/A N/A PROW/ADA: N/A R304.2.2, R304.5.3 N/A N/A N/A N/A