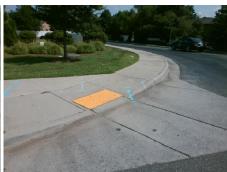

## **Access Compliance Report Public Rights-of-Way** (Curb Ramps)

Intersection ID: 48470 Main Street: HALTON\_PARK\_DR **Cross Street: UNIVERSITY\_CITY\_BV** Location: NW ADA ID: 8B5B4B0BA360 Ramp Type: Perp Initial Pass/Fail: Fail **Overall Compliance: No** Severity Score: 33.75

**Codes/Mitigation Info/Possible Solution** 

HALTON PARK DR Street 1 Name Stop Condition-Street 2 None Street 2 Name N/A Stop Condition-Street 1 N/A

Possible Solutions: Remove & Replace Entire Ramp. Surveyor Notes: N/A PROW/ADA: R304.5.1, R304.2.2

Total Cost: 1850.00

| Field Measurements/Component Compliance |            |                       |      |                    |                             |      |
|-----------------------------------------|------------|-----------------------|------|--------------------|-----------------------------|------|
| Compliance Description                  |            | Data                  | Comp | liance Description | Data                        |      |
| N                                       | I/A        | Ramp Length (in)      | 61.0 | No                 | Ramp Slope (%)              | 16.0 |
| N                                       | lo         | Ramp Width (in)       | 47.0 | Yes                | Ramp XSlope (%)             | 0.3  |
| N                                       | / <b>A</b> | Flare Type LT         | N/A  | N/A                | Flare Type RT               | N/A  |
| N                                       | I/A        | Flare Slope LT (%)    | N/A  | N/A                | Flare Slope RT (%)          | N/A  |
| N                                       | I/A        | Flare Traversable LT? | N/A  | N/A                | Flare Traversable RT?       | N/A  |
| N                                       | I/A        | Landing Length (in)   | N/A  | N/A                | DWS Provided?               | N/A  |
| N                                       | I/A        | Landing Width (in)    | N/A  | N/A                | DWS Contrast?               | N/A  |
| N                                       | I/A        | Landing Slope (%)     | N/A  | N/A                | DWS Length (in)             | N/A  |
| N                                       | I/A        | Landing X Slope (%)   | N/A  | N/A                | DWS Full Width?             | N/A  |
| N                                       | l/A        | Landing Curb? (Y/N)   | N/A  | N/A                | DWS Offset (in)             | N/A  |
| N                                       | l/A        | Shared Landing?       | N/A  |                    |                             |      |
| N                                       | l/A        | Gutter Ponding?       | N/A  | N/A                | Gutter Slope (%)            | N/A  |
| N                                       | / <b>A</b> | Gutter Lip Ht (in)    | N/A  | N/A                | Gutter X Slope (%)          | N/A  |
| N                                       | l/A        | Painted X Walk1?      | No   | N/A                | Painted X Walk2?            | N/A  |
|                                         |            | X Walk 1 Direction    | То Е |                    | X Walk 2 Direction          | N/A  |
| N                                       | l/A        | X Walk 1 Width (in)   | N/A  | N/A                | X Walk 2 Width (in)         | N/A  |
|                                         |            | X Walk 1 Slope (%)    | 3.8  |                    | X Walk 2 Slope (%)          | N/A  |
|                                         |            | X Walk 1 X Slope (%)  | 0.8  |                    | X Walk 2 X Slope (%)        | N/A  |
| N                                       | l/A        | Ramp inside XWalk1?   | N/A  | N/A                | Ramp inside XWalk2?         | N/A  |
|                                         |            | Road Slope (%)        | N/A  | N/A                | Clear Space?                | N/A  |
|                                         |            | Road X Slope (%)      | N/A  | N/A                | Clear Space to XWalk (in)   | N/A  |
| N                                       | I/A        | Any Obstructions?     | N/A  | N/A                | Storm Grate/Utility Hazard? | N/A  |
|                                         |            | Obstruction Type      |      |                    | Storm Grate/Utility Type    |      |
|                                         |            |                       | N/A  |                    |                             | N/A  |
|                                         |            |                       |      | Yes                | Surface Condition? (G/P)    | Good |
|                                         |            |                       |      |                    |                             |      |