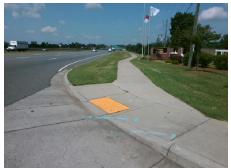

## **Access Compliance Report Public Rights-of-Way** (Curb Ramps)

Intersection ID: 48470 Main Street: HALTON\_PARK\_DR **Cross Street: UNIVERSITY\_CITY\_BV** Location: NW ADA ID: 8B5B4B0BA360 Ramp Type: Perp Initial Pass/Fail: Fail **Overall Compliance: No** Severity Score: 33.75

**Codes/Mitigation Info/Possible Solution** 

HALTON PARK DR Street 1 Name Stop Condition-Street 2 None Street 2 Name N/A Stop Condition-Street 1 N/A

Possible Solutions: Remove & Replace Entire Ramp. Surveyor Notes: N/A PROW/ADA: R304.5.1, R304.2.2

Total Cost: 1850.00

| Field Measurements/Component Compliance |            |                       |      |                    |                             |      |
|-----------------------------------------|------------|-----------------------|------|--------------------|-----------------------------|------|
| Compliance Description                  |            | Data                  | Comp | liance Description | Data                        |      |
| N                                       | I/A        | Ramp Length (in)      | 61.0 | No                 | Ramp Slope (%)              | 16.0 |
| N                                       | lo         | Ramp Width (in)       | 47.0 | Yes                | Ramp XSlope (%)             | 0.3  |
| N                                       | / <b>A</b> | Flare Type LT         | N/A  | N/A                | Flare Type RT               | N/A  |
| N                                       | I/A        | Flare Slope LT (%)    | N/A  | N/A                | Flare Slope RT (%)          | N/A  |
| N                                       | I/A        | Flare Traversable LT? | N/A  | N/A                | Flare Traversable RT?       | N/A  |
| N                                       | I/A        | Landing Length (in)   | N/A  | N/A                | DWS Provided?               | N/A  |
| N                                       | I/A        | Landing Width (in)    | N/A  | N/A                | DWS Contrast?               | N/A  |
| N                                       | I/A        | Landing Slope (%)     | N/A  | N/A                | DWS Length (in)             | N/A  |
| N                                       | I/A        | Landing X Slope (%)   | N/A  | N/A                | DWS Full Width?             | N/A  |
| N                                       | l/A        | Landing Curb? (Y/N)   | N/A  | N/A                | DWS Offset (in)             | N/A  |
| N                                       | l/A        | Shared Landing?       | N/A  |                    |                             |      |
| N                                       | l/A        | Gutter Ponding?       | N/A  | N/A                | Gutter Slope (%)            | N/A  |
| N                                       | / <b>A</b> | Gutter Lip Ht (in)    | N/A  | N/A                | Gutter X Slope (%)          | N/A  |
| N                                       | l/A        | Painted X Walk1?      | No   | N/A                | Painted X Walk2?            | N/A  |
|                                         |            | X Walk 1 Direction    | То Е |                    | X Walk 2 Direction          | N/A  |
| N                                       | l/A        | X Walk 1 Width (in)   | N/A  | N/A                | X Walk 2 Width (in)         | N/A  |
|                                         |            | X Walk 1 Slope (%)    | 3.8  |                    | X Walk 2 Slope (%)          | N/A  |
|                                         |            | X Walk 1 X Slope (%)  | 0.8  |                    | X Walk 2 X Slope (%)        | N/A  |
| N                                       | l/A        | Ramp inside XWalk1?   | N/A  | N/A                | Ramp inside XWalk2?         | N/A  |
|                                         |            | Road Slope (%)        | N/A  | N/A                | Clear Space?                | N/A  |
|                                         |            | Road X Slope (%)      | N/A  | N/A                | Clear Space to XWalk (in)   | N/A  |
| N                                       | I/A        | Any Obstructions?     | N/A  | N/A                | Storm Grate/Utility Hazard? | N/A  |
|                                         |            | Obstruction Type      |      |                    | Storm Grate/Utility Type    |      |
|                                         |            |                       | N/A  |                    |                             | N/A  |
|                                         |            |                       |      | Yes                | Surface Condition? (G/P)    | Good |
|                                         |            |                       |      |                    |                             |      |