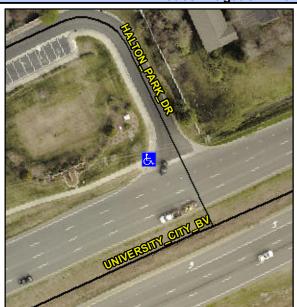

## **Access Compliance Report Public Rights-of-Way** (Curb Ramps)

Intersection ID: 48470 Main Street: HALTON\_PARK\_DR **Cross Street: UNIVERSITY\_CITY\_BV** Location: NW ADA ID: 8B5B4B0BA360 Ramp Type: Perp Initial Pass/Fail: Fail **Overall Compliance: No** Severity Score: 33.75