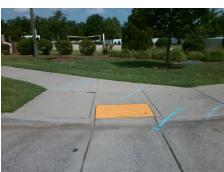

## **Access Compliance Report Public Rights-of-Way** (Curb Ramps)

Intersection ID: 48470 Main Street: HALTON\_PARK\_DR **Cross Street: UNIVERSITY\_CITY\_BV** Location: NW ADA ID: 8B5B4B0BA360 Ramp Type: Perp Initial Pass/Fail: Fail **Overall Compliance: No** Severity Score: 33.75

**Codes/Mitigation Info/Possible Solution** 

HALTON PARK DR Street 1 Name Stop Condition-Street 2 None Street 2 Name N/A Stop Condition-Street 1 N/A

Possible Solutions: Remove & Replace Entire Ramp. Surveyor Notes: N/A PROW/ADA: R304.5.1, R304.2.2

Total Cost: 1850.00

| Field Measurements/Component Compliance |            |                       |      |                    |                             |      |
|-----------------------------------------|------------|-----------------------|------|--------------------|-----------------------------|------|
| Compliance Description                  |            | Data                  | Comp | liance Description | Data                        |      |
| N                                       | I/A        | Ramp Length (in)      | 61.0 | No                 | Ramp Slope (%)              | 16.0 |
| N                                       | lo         | Ramp Width (in)       | 47.0 | Yes                | Ramp XSlope (%)             | 0.3  |
| N                                       | / <b>A</b> | Flare Type LT         | N/A  | N/A                | Flare Type RT               | N/A  |
| N                                       | I/A        | Flare Slope LT (%)    | N/A  | N/A                | Flare Slope RT (%)          | N/A  |
| N                                       | I/A        | Flare Traversable LT? | N/A  | N/A                | Flare Traversable RT?       | N/A  |
| N                                       | I/A        | Landing Length (in)   | N/A  | N/A                | DWS Provided?               | N/A  |
| N                                       | I/A        | Landing Width (in)    | N/A  | N/A                | DWS Contrast?               | N/A  |
| N                                       | I/A        | Landing Slope (%)     | N/A  | N/A                | DWS Length (in)             | N/A  |
| N                                       | I/A        | Landing X Slope (%)   | N/A  | N/A                | DWS Full Width?             | N/A  |
| N                                       | l/A        | Landing Curb? (Y/N)   | N/A  | N/A                | DWS Offset (in)             | N/A  |
| N                                       | l/A        | Shared Landing?       | N/A  |                    |                             |      |
| N                                       | l/A        | Gutter Ponding?       | N/A  | N/A                | Gutter Slope (%)            | N/A  |
| N                                       | / <b>A</b> | Gutter Lip Ht (in)    | N/A  | N/A                | Gutter X Slope (%)          | N/A  |
| N                                       | l/A        | Painted X Walk1?      | No   | N/A                | Painted X Walk2?            | N/A  |
|                                         |            | X Walk 1 Direction    | То Е |                    | X Walk 2 Direction          | N/A  |
| N                                       | l/A        | X Walk 1 Width (in)   | N/A  | N/A                | X Walk 2 Width (in)         | N/A  |
|                                         |            | X Walk 1 Slope (%)    | 3.8  |                    | X Walk 2 Slope (%)          | N/A  |
|                                         |            | X Walk 1 X Slope (%)  | 0.8  |                    | X Walk 2 X Slope (%)        | N/A  |
| N                                       | l/A        | Ramp inside XWalk1?   | N/A  | N/A                | Ramp inside XWalk2?         | N/A  |
|                                         |            | Road Slope (%)        | N/A  | N/A                | Clear Space?                | N/A  |
|                                         |            | Road X Slope (%)      | N/A  | N/A                | Clear Space to XWalk (in)   | N/A  |
| N                                       | I/A        | Any Obstructions?     | N/A  | N/A                | Storm Grate/Utility Hazard? | N/A  |
|                                         |            | Obstruction Type      |      |                    | Storm Grate/Utility Type    |      |
|                                         |            |                       | N/A  |                    |                             | N/A  |
|                                         |            |                       |      | Yes                | Surface Condition? (G/P)    | Good |
|                                         |            |                       |      |                    |                             |      |