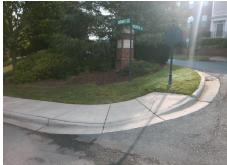

## **Access Compliance Report Public Rights-of-Way** (Curb Ramps)

Intersection ID: N/A Main Street: MORABLIN DR **Cross Street: DURANT BV** Location: NE ADA ID: 8B62DFB3A647 Ramp Type: Perp Initial Pass/Fail: Fail **Overall Compliance: No** Severity Score: 46.25

**Codes/Mitigation Info/Possible Solution** 

**DURANT BV** Street 1 Name Stop Condition-Street 2 StopSign Street 2 Name N/A Stop Condition-Street 1 N/A

Possible Solutions: Remove & Replace Entire Ramp. Surveyor Notes: N/A PROW/ADA: Not Found, R304.5.1, R304.2.2, R304.5.3