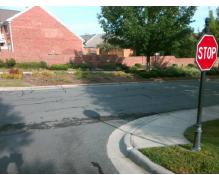

## **Access Compliance Report Public Rights-of-Way** (Curb Ramps)

Intersection ID: N/A Main Street: MORABLIN DR **Cross Street: DURANT BV** Location: NE ADA ID: 8B62DFB3A647 Ramp Type: Perp Initial Pass/Fail: Fail **Overall Compliance: No** Severity Score: 46.25

**Codes/Mitigation Info/Possible Solution** 

**DURANT BV** Street 1 Name Stop Condition-Street 2 StopSign Street 2 Name N/A Stop Condition-Street 1 N/A

Possible Solutions: Remove & Replace Entire Ramp. Surveyor Notes: N/A PROW/ADA: Not Found, R304.5.1, R304.2.2, R304.5.3