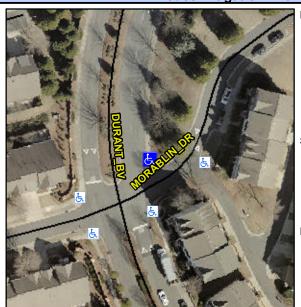

## **Access Compliance Report Public Rights-of-Way** (Curb Ramps)

Intersection ID: N/A Main Street: MORABLIN DR **Cross Street: DURANT BV** Location: NE ADA ID: 8B62DFB3A647 Ramp Type: Perp Initial Pass/Fail: Fail **Overall Compliance: No** Severity Score: 46.25