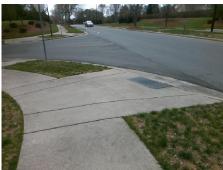

## Access Compliance Report Public Rights-of-Way (Curb Ramps)

Intersection ID: 24499 Main Street: BECKMORE\_PL Cross Street: SAINTFIELD\_PL Location: NE

ADA ID: 8B638DA8AD39 Ramp Type: Perp Initial Pass/Fail: Pass Overall Compliance: No Severity Score: 2.5

1850.00

| Fleid Measurements/Component Compliance |                       |        |      |                             |      |  |  |
|-----------------------------------------|-----------------------|--------|------|-----------------------------|------|--|--|
| Comp                                    | iance Description     | Data   | Comp | liance Description          | Data |  |  |
| N/A                                     | Ramp Length (in)      | 94.0   | Yes  | Ramp Slope (%)              | 7.7  |  |  |
| Yes                                     | Ramp Width (in)       | 71.0   | Yes  | Ramp XSlope (%)             | 1.4  |  |  |
| N/A                                     | Flare Type LT         | Sloped | N/A  | Flare Type RT               | N/A  |  |  |
| N/A                                     | Flare Slope LT (%)    | 8.8    | Yes  | Flare Slope RT (%)          | 8.1  |  |  |
| N/A                                     | Flare Traversable LT? | Yes    | N/A  | Flare Traversable RT?       | Yes  |  |  |
| Yes                                     | Landing Length (in)   | 62.0   | Yes  | DWS Provided?               | Yes  |  |  |
| Yes                                     | Landing Width (in)    | 71.0   | Yes  | DWS Contrast?               | Yes  |  |  |
| Yes                                     | Landing Slope (%)     | 2.0    | Yes  | DWS Length (in)             | 25.5 |  |  |
| Yes                                     | Landing X Slope (%)   | 1.6    | No   | DWS Full Width?             | No   |  |  |
| N/A                                     | Landing Curb? (Y/N)   | No     | No   | DWS Offset (in)             | 3.0  |  |  |
| N/A                                     | Shared Landing?       | No     |      |                             |      |  |  |
| Yes                                     | Gutter Ponding?       | No     | Yes  | Gutter Slope (%)            | 2.0  |  |  |
| Yes                                     | Gutter Lip Ht (in)    | 0.0    | Yes  | Gutter X Slope (%)          | 1.0  |  |  |
| N/A                                     | Painted X Walk1?      | No     | N/A  | Painted X Walk2?            | N/A  |  |  |
|                                         | X Walk 1 Direction    | To W   |      | X Walk 2 Direction          | N/A  |  |  |
| N/A                                     | X Walk 1 Width (in)   | N/A    | N/A  | X Walk 2 Width (in)         | N/A  |  |  |
|                                         | X Walk 1 Slope (%)    | 2.4    |      | X Walk 2 Slope (%)          | N/A  |  |  |
|                                         | X Walk 1 X Slope (%)  | 8.9    |      | X Walk 2 X Slope (%)        | N/A  |  |  |
| N/A                                     | Ramp inside XWalk1?   | N/A    | N/A  | Ramp inside XWalk2?         | N/A  |  |  |
|                                         | Road Slope (%)        | N/A    | N/A  | Clear Space?                | Yes  |  |  |
|                                         | Road X Slope (%)      | N/A    | N/A  | Clear Space to XWalk (in)   | N/A  |  |  |
| Yes                                     | Any Obstructions?     | No     | Yes  | Storm Grate/Utility Hazard? | No   |  |  |
|                                         | Obstruction Type      |        |      | Storm Grate/Utility Type    |      |  |  |
|                                         |                       | N/A    |      |                             | N/A  |  |  |
|                                         |                       |        | Yes  | Surface Condition? (G/P)    | Good |  |  |
| ONLY AND ADDRESS OF                     |                       |        |      |                             |      |  |  |