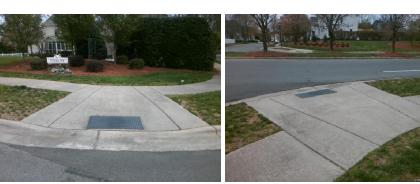

## Access Compliance Report Public Rights-of-Way (Curb Ramps)

Intersection ID: 24499 Main Street: BECKMORE\_PL Cross Street: SAINTFIELD\_PL Location: NE

ADA ID: 8B638DA8AD39 Ramp Type: Perp Initial Pass/Fail: Pass Overall Compliance: No Severity Score: 2.5

1850.00

| Fleid Measurements/Component Compliance |                       |        |      |                             |      |  |  |
|-----------------------------------------|-----------------------|--------|------|-----------------------------|------|--|--|
| Comp                                    | iance Description     | Data   | Comp | liance Description          | Data |  |  |
| N/A                                     | Ramp Length (in)      | 94.0   | Yes  | Ramp Slope (%)              | 7.7  |  |  |
| Yes                                     | Ramp Width (in)       | 71.0   | Yes  | Ramp XSlope (%)             | 1.4  |  |  |
| N/A                                     | Flare Type LT         | Sloped | N/A  | Flare Type RT               | N/A  |  |  |
| N/A                                     | Flare Slope LT (%)    | 8.8    | Yes  | Flare Slope RT (%)          | 8.1  |  |  |
| N/A                                     | Flare Traversable LT? | Yes    | N/A  | Flare Traversable RT?       | Yes  |  |  |
| Yes                                     | Landing Length (in)   | 62.0   | Yes  | DWS Provided?               | Yes  |  |  |
| Yes                                     | Landing Width (in)    | 71.0   | Yes  | DWS Contrast?               | Yes  |  |  |
| Yes                                     | Landing Slope (%)     | 2.0    | Yes  | DWS Length (in)             | 25.5 |  |  |
| Yes                                     | Landing X Slope (%)   | 1.6    | No   | DWS Full Width?             | No   |  |  |
| N/A                                     | Landing Curb? (Y/N)   | No     | No   | DWS Offset (in)             | 3.0  |  |  |
| N/A                                     | Shared Landing?       | No     |      |                             |      |  |  |
| Yes                                     | Gutter Ponding?       | No     | Yes  | Gutter Slope (%)            | 2.0  |  |  |
| Yes                                     | Gutter Lip Ht (in)    | 0.0    | Yes  | Gutter X Slope (%)          | 1.0  |  |  |
| N/A                                     | Painted X Walk1?      | No     | N/A  | Painted X Walk2?            | N/A  |  |  |
|                                         | X Walk 1 Direction    | To W   |      | X Walk 2 Direction          | N/A  |  |  |
| N/A                                     | X Walk 1 Width (in)   | N/A    | N/A  | X Walk 2 Width (in)         | N/A  |  |  |
|                                         | X Walk 1 Slope (%)    | 2.4    |      | X Walk 2 Slope (%)          | N/A  |  |  |
|                                         | X Walk 1 X Slope (%)  | 8.9    |      | X Walk 2 X Slope (%)        | N/A  |  |  |
| N/A                                     | Ramp inside XWalk1?   | N/A    | N/A  | Ramp inside XWalk2?         | N/A  |  |  |
|                                         | Road Slope (%)        | N/A    | N/A  | Clear Space?                | Yes  |  |  |
|                                         | Road X Slope (%)      | N/A    | N/A  | Clear Space to XWalk (in)   | N/A  |  |  |
| Yes                                     | Any Obstructions?     | No     | Yes  | Storm Grate/Utility Hazard? | No   |  |  |
|                                         | Obstruction Type      |        |      | Storm Grate/Utility Type    |      |  |  |
|                                         |                       | N/A    |      |                             | N/A  |  |  |
|                                         |                       |        | Yes  | Surface Condition? (G/P)    | Good |  |  |
| ONLY AND ADDRESS OF                     |                       |        |      |                             |      |  |  |