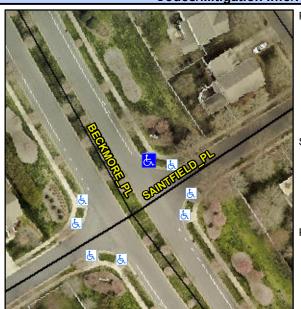

## Access Compliance Report Public Rights-of-Way (Curb Ramps)

Intersection ID: 24499 Main Street: BECKMORE\_PL Cross Street: SAINTFIELD\_PL Location: NE

ADA ID: 8B638DA8AD39 Ramp Type: Perp Initial Pass/Fail: Pass Overall Compliance: No Severity Score: 2.5