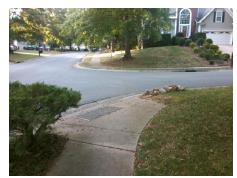

## Field Measurements/Component Compliance

Street 1 Name
Stop Condition-Street 2
Street 2 Name
Stop Condition-Street 1

SUMMERTREE LN StopSign OXWYNN LN None Possible Solutions:

Remove & Replace Curb Ramp With
Two New Directional Ramps or
Equivalent.

Surveyor Notes:

N/A

PROW/ADA:

R304.2.2, R304.5.3

Total Cost: \$ 3200.00

| Compliance Description |                       | Data | Comp | liance Description          | Data |
|------------------------|-----------------------|------|------|-----------------------------|------|
| N/A                    | Ramp Length (in)      | 76.5 | No   | Ramp Slope (%)              | 9.1  |
| Yes                    | Ramp Width (in)       | 48.0 | No   | Ramp XSlope (%)             | 5.4  |
| N/A                    | Flare Type LT         | N/A  | N/A  | Flare Type RT               | N/A  |
| N/A                    | Flare Slope LT (%)    | N/A  | N/A  | Flare Slope RT (%)          | N/A  |
| N/A                    | Flare Traversable LT? | N/A  | N/A  | Flare Traversable RT?       | N/A  |
| N/A                    | Landing Length (in)   | N/A  | N/A  | DWS Provided?               | N/A  |
| N/A                    | Landing Width (in)    | N/A  | N/A  | DWS Contrast?               | N/A  |
| N/A                    | Landing Slope (%)     | N/A  | N/A  | DWS Length (in)             | N/A  |
| N/A                    | Landing X Slope (%)   | N/A  | N/A  | DWS Full Width?             | N/A  |
| N/A                    | Landing Curb? (Y/N)   | N/A  | N/A  | DWS Offset (in)             | N/A  |
| N/A                    | Shared Landing?       | N/A  |      |                             |      |
| N/A                    | Gutter Ponding?       | N/A  | N/A  | Gutter Slope (%)            | N/A  |
| N/A                    | Gutter Lip Ht (in)    | N/A  | N/A  | Gutter X Slope (%)          | N/A  |
| N/A                    | Painted X Walk1?      | No   | N/A  | Painted X Walk2?            | No   |
|                        | X Walk 1 Direction    | To S |      | X Walk 2 Direction          | To E |
| N/A                    | X Walk 1 Width (in)   | N/A  | N/A  | X Walk 2 Width (in)         | N/A  |
|                        | X Walk 1 Slope (%)    | 5.2  |      | X Walk 2 Slope (%)          | 2.2  |
|                        | X Walk 1 X Slope (%)  | 0.1  |      | X Walk 2 X Slope (%)        | 0.1  |
| N/A                    | Ramp inside XWalk1?   | N/A  | N/A  | Ramp inside XWalk2?         | N/A  |
|                        | Road Slope (%)        | 5.0  | N/A  | Clear Space?                | N/A  |
|                        | Road X Slope (%)      | 6.3  | N/A  | Clear Space to XWalk (in)   | N/A  |
| N/A                    | Any Obstructions?     | N/A  | N/A  | Storm Grate/Utility Hazard? | N/A  |
|                        | Obstruction Type      |      | l    | Storm Grate/Utility Type    |      |
|                        |                       | N/A  |      |                             | N/A  |
|                        |                       |      | Yes  | Surface Condition? (G/P)    | Good |