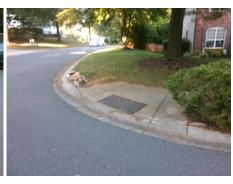

## Field Measurements/Component Compliance

Street 1 Name
Stop Condition-Street 2
Street 2 Name
Stop Condition-Street 1

SUMMERTREE LN StopSign OXWYNN LN None Possible Solutions:

Remove & Replace Curb Ramp With
Two New Directional Ramps or
Equivalent.

Surveyor Notes:

N/A

PROW/ADA:

R304.2.2, R304.5.3

Total Cost: \$ 3200.00

| Compliance Description |                       | Data | Comp | liance Description          | Data |
|------------------------|-----------------------|------|------|-----------------------------|------|
| N/A                    | Ramp Length (in)      | 76.5 | No   | Ramp Slope (%)              | 9.1  |
| Yes                    | Ramp Width (in)       | 48.0 | No   | Ramp XSlope (%)             | 5.4  |
| N/A                    | Flare Type LT         | N/A  | N/A  | Flare Type RT               | N/A  |
| N/A                    | Flare Slope LT (%)    | N/A  | N/A  | Flare Slope RT (%)          | N/A  |
| N/A                    | Flare Traversable LT? | N/A  | N/A  | Flare Traversable RT?       | N/A  |
| N/A                    | Landing Length (in)   | N/A  | N/A  | DWS Provided?               | N/A  |
| N/A                    | Landing Width (in)    | N/A  | N/A  | DWS Contrast?               | N/A  |
| N/A                    | Landing Slope (%)     | N/A  | N/A  | DWS Length (in)             | N/A  |
| N/A                    | Landing X Slope (%)   | N/A  | N/A  | DWS Full Width?             | N/A  |
| N/A                    | Landing Curb? (Y/N)   | N/A  | N/A  | DWS Offset (in)             | N/A  |
| N/A                    | Shared Landing?       | N/A  |      |                             |      |
| N/A                    | Gutter Ponding?       | N/A  | N/A  | Gutter Slope (%)            | N/A  |
| N/A                    | Gutter Lip Ht (in)    | N/A  | N/A  | Gutter X Slope (%)          | N/A  |
| N/A                    | Painted X Walk1?      | No   | N/A  | Painted X Walk2?            | No   |
|                        | X Walk 1 Direction    | To S |      | X Walk 2 Direction          | To E |
| N/A                    | X Walk 1 Width (in)   | N/A  | N/A  | X Walk 2 Width (in)         | N/A  |
|                        | X Walk 1 Slope (%)    | 5.2  |      | X Walk 2 Slope (%)          | 2.2  |
|                        | X Walk 1 X Slope (%)  | 0.1  |      | X Walk 2 X Slope (%)        | 0.1  |
| N/A                    | Ramp inside XWalk1?   | N/A  | N/A  | Ramp inside XWalk2?         | N/A  |
|                        | Road Slope (%)        | 5.0  | N/A  | Clear Space?                | N/A  |
|                        | Road X Slope (%)      | 6.3  | N/A  | Clear Space to XWalk (in)   | N/A  |
| N/A                    | Any Obstructions?     | N/A  | N/A  | Storm Grate/Utility Hazard? | N/A  |
|                        | Obstruction Type      |      | l    | Storm Grate/Utility Type    |      |
|                        |                       | N/A  |      |                             | N/A  |
|                        |                       |      | Yes  | Surface Condition? (G/P)    | Good |