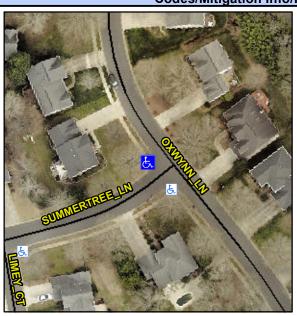

## Access Compliance Report Public Rights-of-Way (Curb Ramps)

Intersection ID: 22554Main Street: OXWYNN\_LNCross Street: SUMMERTREE\_LNLocation: WADA ID: 8B6EBFD92F0BRamp Type: PerpDiagInitial Pass/Fail: FailOverall Compliance: NoSeverity Score: 25