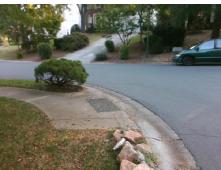

## Field Measurements/Component Compliance

Street 1 Name
Stop Condition-Street 2
Street 2 Name
Stop Condition-Street 1

SUMMERTREE LN StopSign OXWYNN LN None Possible Solutions:

Remove & Replace Curb Ramp With
Two New Directional Ramps or
Equivalent.

Surveyor Notes:

N/A

PROW/ADA:

R304.2.2, R304.5.3

Total Cost: \$ 3200.00

| Compliance Description |                       | Data | Comp | liance Description          | Data |
|------------------------|-----------------------|------|------|-----------------------------|------|
| N/A                    | Ramp Length (in)      | 76.5 | No   | Ramp Slope (%)              | 9.1  |
| Yes                    | Ramp Width (in)       | 48.0 | No   | Ramp XSlope (%)             | 5.4  |
| N/A                    | Flare Type LT         | N/A  | N/A  | Flare Type RT               | N/A  |
| N/A                    | Flare Slope LT (%)    | N/A  | N/A  | Flare Slope RT (%)          | N/A  |
| N/A                    | Flare Traversable LT? | N/A  | N/A  | Flare Traversable RT?       | N/A  |
| N/A                    | Landing Length (in)   | N/A  | N/A  | DWS Provided?               | N/A  |
| N/A                    | Landing Width (in)    | N/A  | N/A  | DWS Contrast?               | N/A  |
| N/A                    | Landing Slope (%)     | N/A  | N/A  | DWS Length (in)             | N/A  |
| N/A                    | Landing X Slope (%)   | N/A  | N/A  | DWS Full Width?             | N/A  |
| N/A                    | Landing Curb? (Y/N)   | N/A  | N/A  | DWS Offset (in)             | N/A  |
| N/A                    | Shared Landing?       | N/A  |      |                             |      |
| N/A                    | Gutter Ponding?       | N/A  | N/A  | Gutter Slope (%)            | N/A  |
| N/A                    | Gutter Lip Ht (in)    | N/A  | N/A  | Gutter X Slope (%)          | N/A  |
| N/A                    | Painted X Walk1?      | No   | N/A  | Painted X Walk2?            | No   |
|                        | X Walk 1 Direction    | To S |      | X Walk 2 Direction          | To E |
| N/A                    | X Walk 1 Width (in)   | N/A  | N/A  | X Walk 2 Width (in)         | N/A  |
|                        | X Walk 1 Slope (%)    | 5.2  |      | X Walk 2 Slope (%)          | 2.2  |
|                        | X Walk 1 X Slope (%)  | 0.1  |      | X Walk 2 X Slope (%)        | 0.1  |
| N/A                    | Ramp inside XWalk1?   | N/A  | N/A  | Ramp inside XWalk2?         | N/A  |
|                        | Road Slope (%)        | 5.0  | N/A  | Clear Space?                | N/A  |
|                        | Road X Slope (%)      | 6.3  | N/A  | Clear Space to XWalk (in)   | N/A  |
| N/A                    | Any Obstructions?     | N/A  | N/A  | Storm Grate/Utility Hazard? | N/A  |
|                        | Obstruction Type      |      | l    | Storm Grate/Utility Type    |      |
|                        |                       | N/A  |      |                             | N/A  |
|                        |                       |      | Yes  | Surface Condition? (G/P)    | Good |