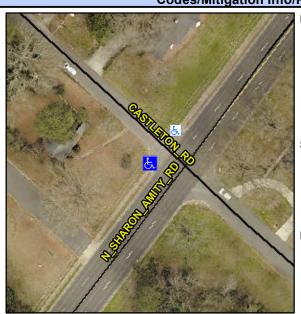

## Access Compliance Report Public Rights-of-Way (Curb Ramps)

Intersection ID: 17597 Main Street: CASTLETON\_RD Cross Street: N\_SHARON\_AMITY\_RD Location: W

ADA ID: 8B71138F7810 Ramp Type: PerpDiag Initial Pass/Fail: Fail Overall Compliance: No Severity Score: 31.25

## Field Measurements/Component Compliance

Street 1 Name
Stop Condition-Street 2
Street 2 Name
Stop Condition-Street 1

N SHARON AMITY RD None CASTLETON RD StopSign Possible Solutions:

Remove & Replace Curb Ramp With
Two New Directional Ramps or
Equivalent.