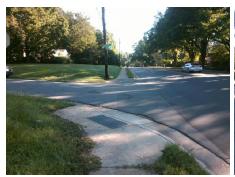

## Field Measurements/Component Compliance

Street 1 Name
Stop Condition-Street 2
Street 2 Name
Stop Condition-Street 1

N SHARON AMITY RD None CASTLETON RD StopSign Possible Solutions:

Remove & Replace Curb Ramp With
Two New Directional Ramps or
Equivalent.

Surveyor Notes:
N/A

PROW/ADA:
Not Found, R304.5.1, R304.2.2,
R304.5.3

Total Cost: \$ 3200.00

| Field Measurements/Component Compilance |                       |       |                        |                             |       |
|-----------------------------------------|-----------------------|-------|------------------------|-----------------------------|-------|
| Compliance Description                  |                       | Data  | Compliance Description |                             | Data  |
| N/A                                     | Ramp Length (in)      | 58.0  | No                     | Ramp Slope (%)              | 8.5   |
| No                                      | Ramp Width (in)       | 32.0  | No                     | Ramp XSlope (%)             | 3.2   |
| N/A                                     | Flare Type LT         | N/A   | N/A                    | Flare Type RT               | N/A   |
| N/A                                     | Flare Slope LT (%)    | N/A   | N/A                    | Flare Slope RT (%)          | N/A   |
| N/A                                     | Flare Traversable LT? | N/A   | N/A                    | Flare Traversable RT?       | N/A   |
| N/A                                     | Landing Length (in)   | N/A   | N/A                    | DWS Provided?               | N/A   |
| N/A                                     | Landing Width (in)    | N/A   | N/A                    | DWS Contrast?               | N/A   |
| N/A                                     | Landing Slope (%)     | N/A   | N/A                    | DWS Length (in)             | N/A   |
| N/A                                     | Landing X Slope (%)   | N/A   | N/A                    | DWS Full Width?             | N/A   |
| N/A                                     | Landing Curb? (Y/N)   | N/A   | N/A                    | DWS Offset (in)             | N/A   |
| N/A                                     | Shared Landing?       | N/A   |                        |                             |       |
| N/A                                     | Gutter Ponding?       | N/A   | N/A                    | Gutter Slope (%)            | N/A   |
| N/A                                     | Gutter Lip Ht (in)    | N/A   | N/A                    | Gutter X Slope (%)          | N/A   |
| N/A                                     | Painted X Walk1?      | No    | N/A                    | Painted X Walk2?            | No    |
|                                         | X Walk 1 Direction    | To SE |                        | X Walk 2 Direction          | To NE |
| N/A                                     | X Walk 1 Width (in)   | N/A   | N/A                    | X Walk 2 Width (in)         | N/A   |
|                                         | X Walk 1 Slope (%)    | 3.6   |                        | X Walk 2 Slope (%)          | 7.1   |
|                                         | X Walk 1 X Slope (%)  | 2.9   |                        | X Walk 2 X Slope (%)        | 0.8   |
| N/A                                     | Ramp inside XWalk1?   | N/A   | N/A                    | Ramp inside XWalk2?         | N/A   |
|                                         | Road Slope (%)        | 1.7   | N/A                    | Clear Space?                | N/A   |
|                                         | Road X Slope (%)      | 6.6   | N/A                    | Clear Space to XWalk (in)   | N/A   |
| N/A                                     | Any Obstructions?     | N/A   | N/A                    | Storm Grate/Utility Hazard? | N/A   |
|                                         | Obstruction Type      |       |                        | Storm Grate/Utility Type    |       |
|                                         |                       | N/A   |                        |                             | N/A   |
|                                         |                       |       | Yes                    | Surface Condition? (G/P)    | Good  |
|                                         |                       |       |                        |                             |       |