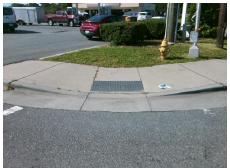

Total Cost: 1600.00

| Field Measurements/Component Compliance  Compliance Description Data Compliance Description Data |                      |       |     |                             |      |
|--------------------------------------------------------------------------------------------------|----------------------|-------|-----|-----------------------------|------|
| Id                                                                                               |                      | Data  |     |                             | Data |
|                                                                                                  | Ramp Length LT (in)  | 46.0  | N/A | Ramp Length RT (in)         | 52.0 |
|                                                                                                  | Ramp Width LT (in)   | 72.0  | Yes | Ramp Width RT (in)          | 72.0 |
|                                                                                                  | Ramp Slope LT (%)    | 8.8   | Yes | Ramp Slope RT (%)           | 4.1  |
|                                                                                                  | Ramp XSlope LT (%)   | 3.7   | No  | Ramp XSlope RT (%)          | 3.7  |
|                                                                                                  | Landing Length (in)  | N/A   | N/A | DWS Provided?               | N/A  |
|                                                                                                  | Landing Width (in)   | N/A   | N/A | DWS Contrast?               | N/A  |
|                                                                                                  | Landing Slope (%)    | N/A   | N/A | DWS Length (in)             | N/A  |
|                                                                                                  | Landing X Slope (%)  | N/A   | N/A | DWS Full Width?             | N/A  |
|                                                                                                  | Landing Curb? (Y/N)  | N/A   | N/A | DWS Offset (in)             | N/A  |
|                                                                                                  | Shared Landing?      | N/A   |     |                             |      |
|                                                                                                  | Gutter Ponding?      | N/A   | N/A | Gutter Slope (%)            | N/A  |
|                                                                                                  | Gutter Lip Ht (in)   | N/A   | N/A | Gutter X Slope (%)          | N/A  |
|                                                                                                  | Painted X Walk1?     | No    | N/A | Painted X Walk2?            | N/A  |
|                                                                                                  | X Walk 1 Direction   | To NE |     | X Walk 2 Direction          | N/A  |
|                                                                                                  | X Walk 1 Width (in)  | N/A   | N/A | X Walk 2 Width (in)         | N/A  |
|                                                                                                  | X Walk 1 Slope (%)   | 5.6   |     | X Walk 2 Slope (%)          | N/A  |
|                                                                                                  | X Walk 1 X Slope (%) | 1.2   |     | X Walk 2 X Slope (%)        | N/A  |
|                                                                                                  | Ramp inside XWalk1?  | N/A   | N/A | Ramp inside XWalk2?         | N/A  |
|                                                                                                  | Road Slope (%)       | N/A   | N/A | Clear Space?                | N/A  |
|                                                                                                  | Road X Slope (%)     | N/A   | N/A | Clear Space to XWalk (in)   | N/A  |
|                                                                                                  | Any Obstructions?    | N/A   | N/A | Storm Grate/Utility Hazard? | N/A  |
|                                                                                                  | Obstruction Type     |       |     | Storm Grate/Utility Type    |      |
|                                                                                                  |                      | N/A   |     |                             | N/A  |
|                                                                                                  |                      |       | Yes | Surface Condition? (G/P)    | Good |
|                                                                                                  |                      |       | N/A | Curb Slope (%)              | 11.2 |