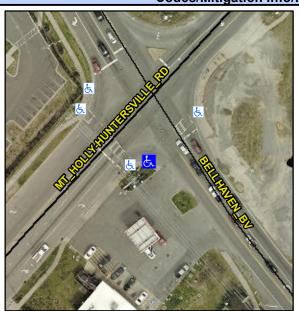

## **Access Compliance Report Public Rights-of-Way** (Curb Ramps)

Intersection ID: 4743 Main Street: BELLHAVEN BV Cross Street: MT\_HOLLY-HUNTERSVILLE\_RD Location: ADA ID: 8B7665F67AC9 Ramp Type: Para Initial Pass/Fail: Fail **Overall Compliance: No** Severity Score: 13.75

**Codes/Mitigation Info/Possible Solution** 

**ROZZELLES FERRY RD** Street 1 Name Stop Condition-Street 1 Signal Street 2 Name N/A Stop Condition-Street 2 N/A

Possible Solutions: Remove & Replace Entire Ramp. Surveyor Notes: RT RP < 5% PROW/ADA: R304.3.2, R304.5.3