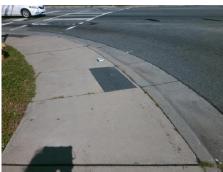

Total Cost: 1600.00

| Field Measurements/Component Compliance  Compliance Description Data Compliance Description Data |                      |       |     |                             |      |
|--------------------------------------------------------------------------------------------------|----------------------|-------|-----|-----------------------------|------|
| Id                                                                                               |                      | Data  |     |                             | Data |
|                                                                                                  | Ramp Length LT (in)  | 46.0  | N/A | Ramp Length RT (in)         | 52.0 |
|                                                                                                  | Ramp Width LT (in)   | 72.0  | Yes | Ramp Width RT (in)          | 72.0 |
|                                                                                                  | Ramp Slope LT (%)    | 8.8   | Yes | Ramp Slope RT (%)           | 4.1  |
|                                                                                                  | Ramp XSlope LT (%)   | 3.7   | No  | Ramp XSlope RT (%)          | 3.7  |
|                                                                                                  | Landing Length (in)  | N/A   | N/A | DWS Provided?               | N/A  |
|                                                                                                  | Landing Width (in)   | N/A   | N/A | DWS Contrast?               | N/A  |
|                                                                                                  | Landing Slope (%)    | N/A   | N/A | DWS Length (in)             | N/A  |
|                                                                                                  | Landing X Slope (%)  | N/A   | N/A | DWS Full Width?             | N/A  |
|                                                                                                  | Landing Curb? (Y/N)  | N/A   | N/A | DWS Offset (in)             | N/A  |
|                                                                                                  | Shared Landing?      | N/A   |     |                             |      |
|                                                                                                  | Gutter Ponding?      | N/A   | N/A | Gutter Slope (%)            | N/A  |
|                                                                                                  | Gutter Lip Ht (in)   | N/A   | N/A | Gutter X Slope (%)          | N/A  |
|                                                                                                  | Painted X Walk1?     | No    | N/A | Painted X Walk2?            | N/A  |
|                                                                                                  | X Walk 1 Direction   | To NE |     | X Walk 2 Direction          | N/A  |
|                                                                                                  | X Walk 1 Width (in)  | N/A   | N/A | X Walk 2 Width (in)         | N/A  |
|                                                                                                  | X Walk 1 Slope (%)   | 5.6   |     | X Walk 2 Slope (%)          | N/A  |
|                                                                                                  | X Walk 1 X Slope (%) | 1.2   |     | X Walk 2 X Slope (%)        | N/A  |
|                                                                                                  | Ramp inside XWalk1?  | N/A   | N/A | Ramp inside XWalk2?         | N/A  |
|                                                                                                  | Road Slope (%)       | N/A   | N/A | Clear Space?                | N/A  |
|                                                                                                  | Road X Slope (%)     | N/A   | N/A | Clear Space to XWalk (in)   | N/A  |
|                                                                                                  | Any Obstructions?    | N/A   | N/A | Storm Grate/Utility Hazard? | N/A  |
|                                                                                                  | Obstruction Type     |       |     | Storm Grate/Utility Type    |      |
|                                                                                                  |                      | N/A   |     |                             | N/A  |
|                                                                                                  |                      |       | Yes | Surface Condition? (G/P)    | Good |
|                                                                                                  |                      |       | N/A | Curb Slope (%)              | 11.2 |